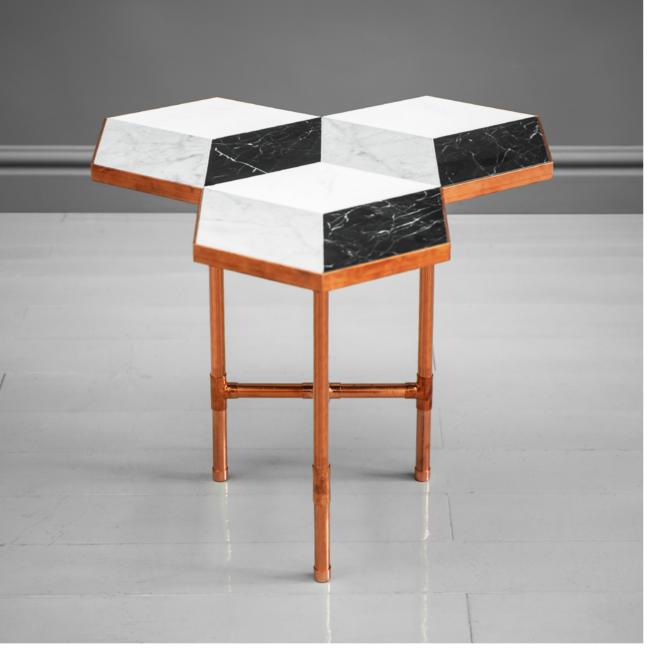

Dimensions: 52 W x 52 D x 45 H cm 20.5 W x 14.5 D x 17.5 H inch

Material:copper, marbleCustomization:metal

140 | Furniture | 141

An impossible side table? Not anymore. We present you the designers impossibility in its purest form. The top pattern was inspired by a Penrose Triangle and is an outcome of co-operation with our friendly, ceramic wonder-maker company Solemika.