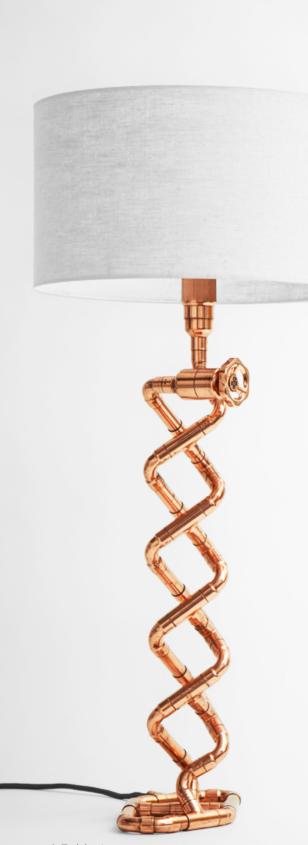

### **SPIRALO**

Inspired by the DNA double helix, but rewritten, redesigned, deconstructed and translated deconstructed and translated to copper pipes and fittings language and reality. Then, after seven days, by adding a natural fabric shade and a rotary dimmer, regulated with a colorful knob, we finished our job, thus creating semathing job, thus creating something new - a lamp.

Dimensions: 40 W x 40 D x 86 H cm 15.5 W x 15.5 D x 34 H inch

copper

Material: rotary dimmer Power switch: Customization: metal, cord, knob, shade

46 | Table Lamps Table Lamps | 47 STAND UP FOR YOURSELF

FLOOR LAMPS