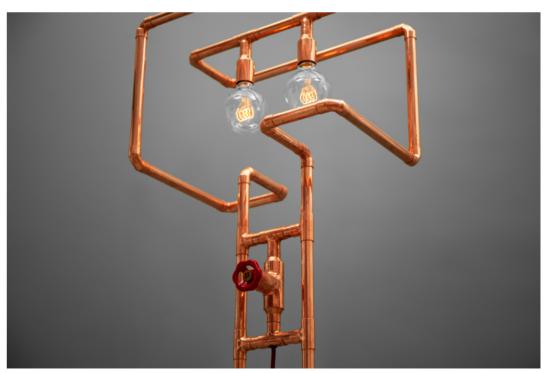

50 W x 50 D x 170 H cm Dimensions:

19.5 W x 19.5 D x 67 H inch

copper, solid wood Material: foot dimmer Power switch:

Customization: metal, wood, cord, shade

Dimensions: 38 W 47 D 174 H cm

15 W x 18.5 D x 168.5 H inch

copper

Material: Power switch:

foot dimmer

Customization: metal, cord