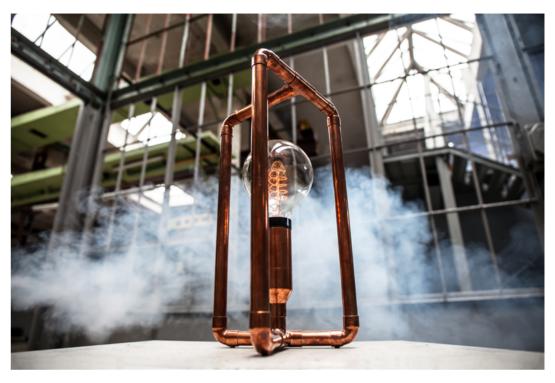

7.5 W X 6.5 D X 14 H INCH copper

Power switch: touch dimmer Customization: metal, cord

A Tribo lamp, only with a knob. Instead of a touch dimmer you get a fully operational knob dimmer that works the same as when you pour water from a faucet. Only here it is light that you control.