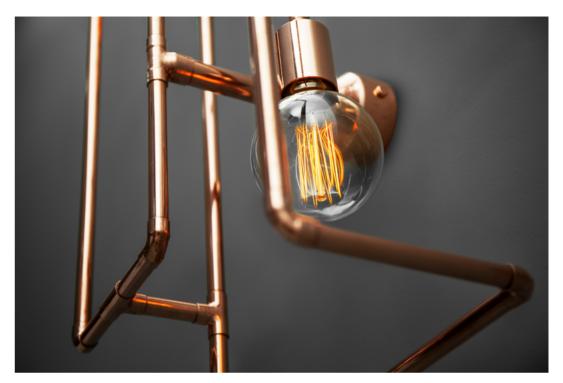

Material: rotary dimmer Power switch: Customization: metal, cord,

ENLIGHTEN ME WALL LAMPS

78

A simple lamp for simple and fast solutions. A famous plumber would recommend it for sure. If you want something industrial, small but original and uncommon - Mario is the choice for you.

Dimensions:

36 W x 22 D x 72 H cm 14 W x 8.5 D x 28.5 H inch

Material:

copper

Customization: metal

Dimensions: 30 W x 20 D x 84 H cm

12 W x 8 D x 33 H inch copper

Material: rotary dimmer Power switch: Customization: metal, knob