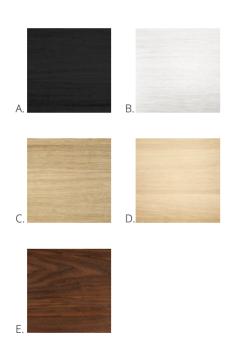

### WOOD

A. Carbon Oak B. Whitened Oak

C. Brushed Oak D. Waxed Oak

E. Waxed Walnut