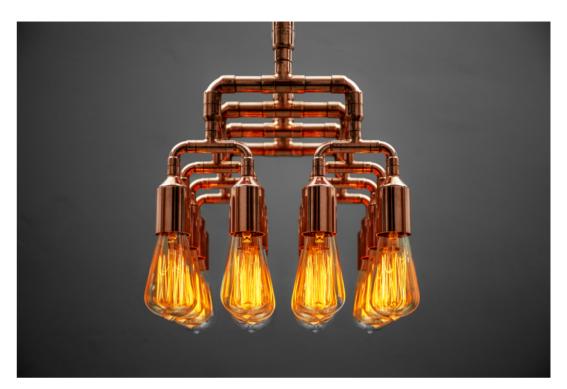

## OMMO

Very characteristic and iconic ceiling lamp, hard to mistake with any other pendant lamp. That's how we wanted it to be – original and one of a kind. With a clever height adjustment system, four large bulbs and number '8' built within. Meet OMMO.

Dimensions:

18 W x 18 D x 36 H cm 7 W x 7 D x 14 H inch

Material: Customization:

copper metal, cord

For inspiration for this lamp we used the first Earth artificial orbiters and solar system models. What we got could probably be successfully send into space, but the Cold War is over and you can now just put it on your ceiling and enjoy the story behind it.