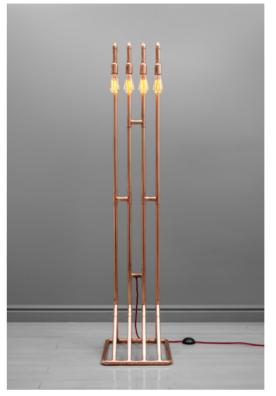

Dimensions: 40 W x 40 D x 86 H cm 15.5 W x 15.5 D x 34 H inch

copper

Material: rotary dimmer Power switch: Customization: metal, cord, knob, shade

46 | Table Lamps Table Lamps | 47 STAND UP FOR YOURSELF

FLOOR LAMPS

50 W x 50 D x 170 H cm Dimensions:

19.5 W x 19.5 D x 67 H inch

copper, solid wood Material: foot dimmer Power switch:

Customization: metal, wood, cord, shade

Dimensions: 38 W 47 D 174 H cm

15 W x 18.5 D x 168.5 H inch