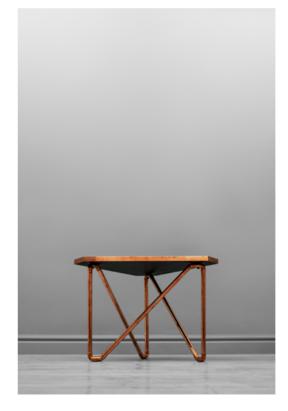

Dimensions: 52 W x 52 D x 45 H cm 20.5 W x 14.5 D x 17.5 H inch

Material:copper, marbleCustomization:metal

140 | Furniture | 141

An impossible side table? Not anymore. We present you the designers impossibility in its purest form. The top pattern was inspired by a Penrose Triangle and is an outcome of co-operation with our friendly, ceramic wonder-maker company Solemika.

Dimensions:

53 W x 53 D x 42 H cm 21 W x 21 D x 16.5 H inch

Material: Customization: copper, ceramic tiles metal

142 | Furniture | 143