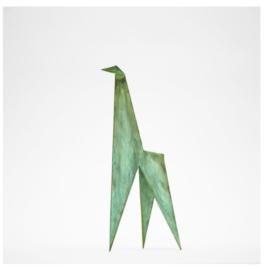

Dimensions:

8.5 W x 2.5 D x 8.5 H cm 3.5 W x 1 D x 3.5 H inch

Material:

copper Customization: metal, knob

168 | Accessories Accessories | 169

One of the results of our fascination in Japanese modest, simplistic and humble way of life and making things. This copper giraffe is 100% handmade from one piece of thick copper plate and available in a wide choice of copper finishes and platings.