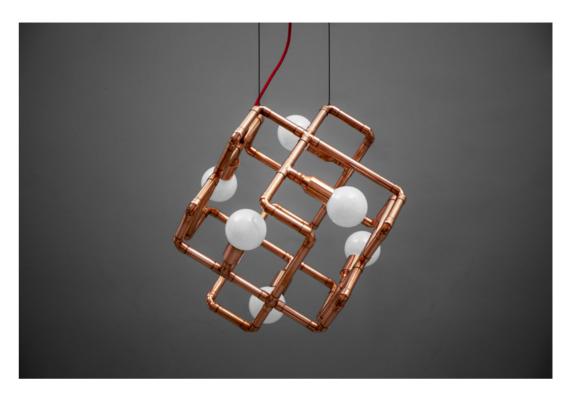

## OMMO

Very characteristic and iconic ceiling lamp, hard to mistake with any other pendant lamp. That's how we wanted it to be – original and one of a kind. With a clever height adjustment system, four large bulbs and number '8' built within. Meet OMMO.

Dimensions:

18 W x 18 D x 36 H cm 7 W x 7 D x 14 H inch

Material: Customization:

copper metal, cord

For inspiration for this lamp we used the first Earth artificial orbiters and solar system models. What we got could probably be successfully send into space, but the Cold War is over and you can now just put it on your ceiling and enjoy the story behind it.