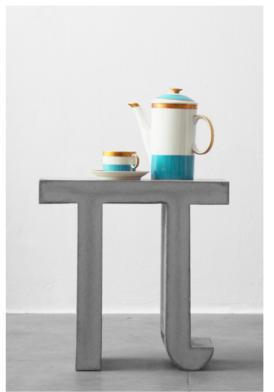

**Dimensions:** 33 W x 37 D x 82 H cm W x 10 D x 10 H inch

Material: copper Customization: metal

ENJOY THE SILENCE

FURNITURE

134

Dimensions: 40 W x 20 D x 40 H cm 15.5 W x 8 D x 15.5 H inch

Material:

concrete

The structure of this stool alludes directly to one of our favourite projects – a scissor chair. It was known in Ancient Egypt, Rome and Greece and popularized during European Renaissance. And now this X-chair can be yours.