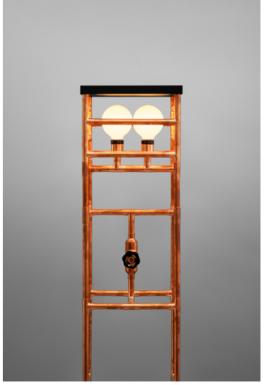

50 W x 50 D x 170 H cm Dimensions:

19.5 W x 19.5 D x 67 H inch

copper, solid wood Material: foot dimmer Power switch:

Customization: metal, wood, cord, shade

Dimensions: 38 W 47 D 174 H cm

15 W x 18.5 D x 168.5 H inch

copper

Material: Power switch:

foot dimmer

Customization: metal, cord