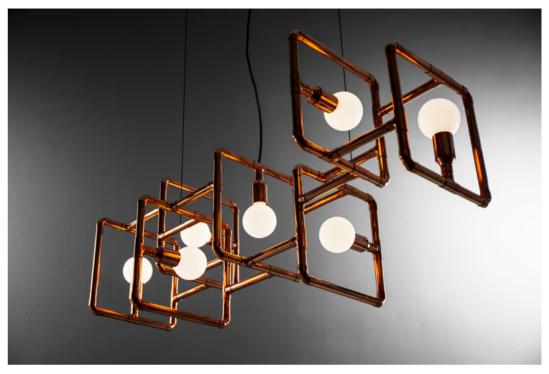

Dimensions: 60 W x 60 D x 55 H cm 23.5 W x 23.5 D x 21.5 H inch

Material: copper

Customization: metal

128 | Ceiling Lamps | 129

This complicated structure came as an outcome of some mathematically imposed divisions of a simple square. Each of seven sections of this lamp is a square with a bulb, but together they make a tunneled vortex and a symphony of light.

**Dimensions:** 125 W x 54 D x 54 H cm

49 W x 21.5 D x 21.5 H inch copper

Material:copperCustomization:metal, cord

130 | Ceiling Lamps Ceiling Lamps | 131

Outrageous – very bold, unusual and startling. This is a good word to describe this ceiling lamp. Inspired by fractals of natural growth of living organisms – like branches and roots of a tree – this lamp is monstrous in both its appearance and the message it sends.