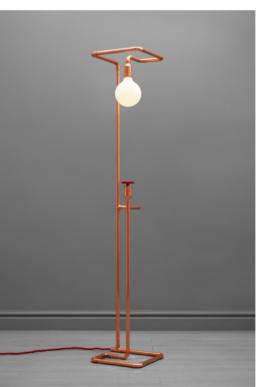

50 W x 50 D x 170 H cm Dimensions:

19.5 W x 19.5 D x 67 H inch

copper, solid wood Material: foot dimmer Power switch:

Customization: metal, wood, cord, shade

Dimensions: 38 W 47 D 174 H cm

15 W x 18.5 D x 168.5 H inch

copper

Material: Power switch:

foot dimmer

Customization: metal, cord