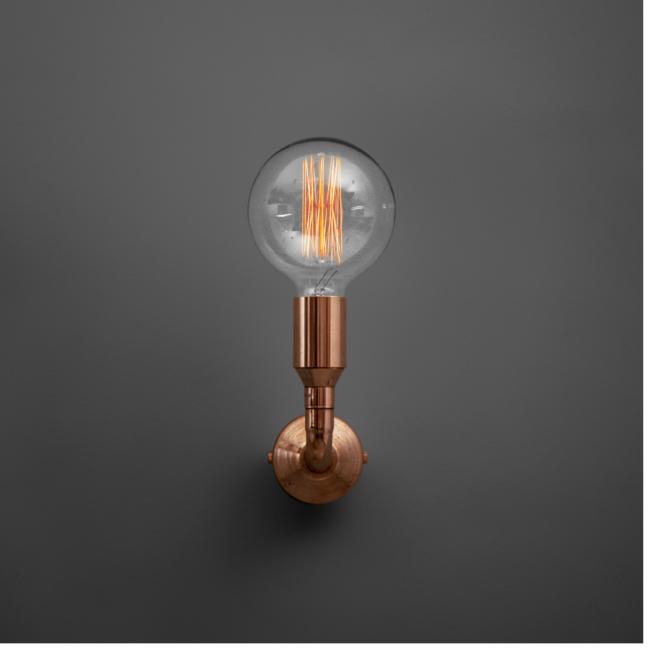

### IN-WALL DIMMER

Our Valvo wall dimmer lets you control the level of brightness in your room fluently and smoothly. You may use it with all our lamps or any other lamps of your choice, as long as all the bulbs as compatible with dimmers mechanism.