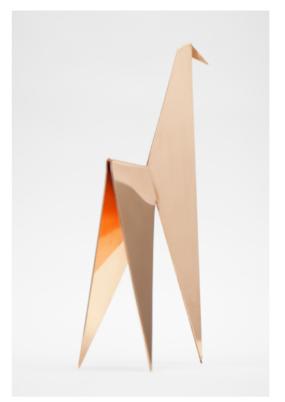

Dimensions:

8.5 W x 2.5 D x 8.5 H cm 3.5 W x 1 D x 3.5 H inch

Material:

copper Customization: metal, knob

168 | Accessories Accessories | 169

One of the results of our fascination in Japanese modest, simplistic and humble way of life and making things. This copper giraffe is 100% handmade from one piece of thick copper plate and available in a wide choice of copper finishes and platings.