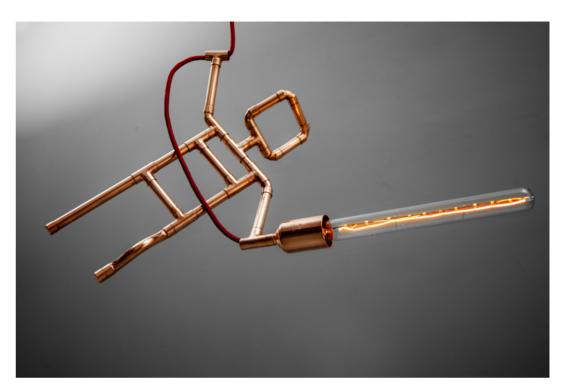

# RADIATORO

Steam engines era styling that evolved into robot-like copper pipe lamp. One eye on the future, one eye on the past. And a knob that lets you regulate lamps madness level from darkest to brightest. Fluently and seamlessly.

Dimensions: 45 W

45 W x 32 D x 52 H cm

18 W x 13 D x 20.5 H inch copper

Material: Power switch: Customization:

rotary dimmer metal, knob, cord