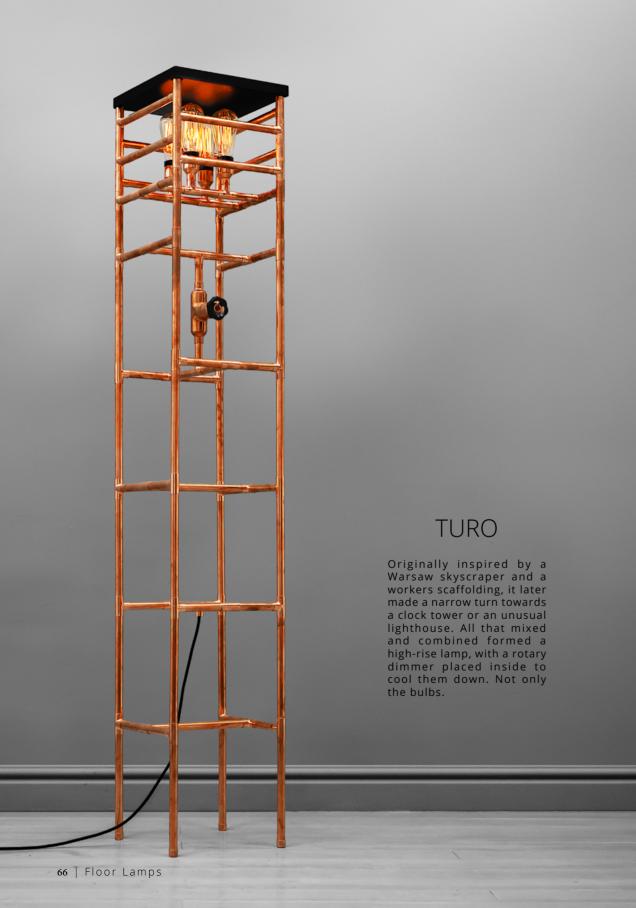

50 W x 50 D x 170 H cm Dimensions:

19.5 W x 19.5 D x 67 H inch

copper, solid wood Material: foot dimmer Power switch:

Customization: metal, wood, cord, shade

Dimensions: 38 W 47 D 174 H cm

15 W x 18.5 D x 168.5 H inch

copper

Material: Power switch:

foot dimmer

Customization: metal, cord