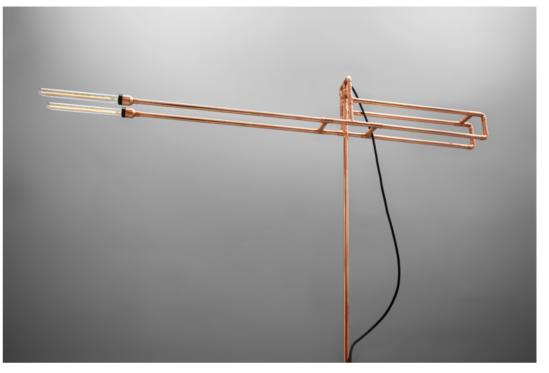

# RADIATORO

Steam engines era styling that evolved into robot-like copper pipe lamp. One eye on the future, one eye on the past. And a knob that lets you regulate lamps madness level from darkest to brightest. Fluently and seamlessly.

Dimensions: 45 W

45 W x 32 D x 52 H cm

18 W x 13 D x 20.5 H inch copper

Material: Power switch: Customization:

rotary dimmer metal, knob, cord