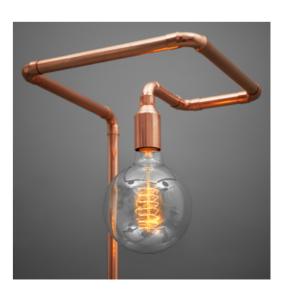

50 W x 50 D x 170 H cm Dimensions:

19.5 W x 19.5 D x 67 H inch

copper, solid wood Material: foot dimmer Power switch:

Customization: metal, wood, cord, shade

Dimensions: 38 W 47 D 174 H cm

15 W x 18.5 D x 168.5 H inch

copper

Material: Power switch:

foot dimmer

Customization: metal, cord