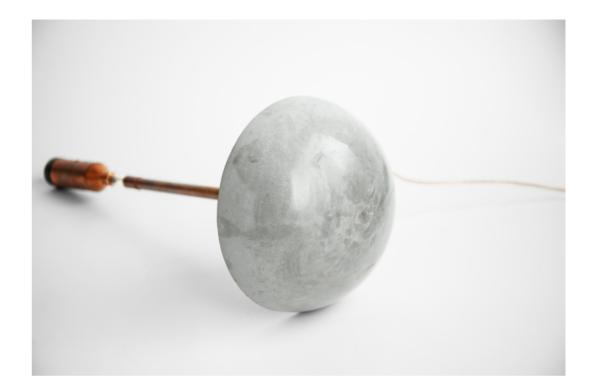

# BUJANDO

A fun project inspired by a Soviet era Russian toy that cannot be knocked down. Even if you try hard. The same laws of physics and principles of accurately placing the center of gravity lead us to creating this playful lantern lamp. Besides a marble-looking, perfectly round concrete base, it also offers a powerful touch dimmer, hidden just below the bulb.

Dimensions:

21 W x 21 D x 51 H cm 8.5 W x 8.5 D x 20 H inch

Material: Power switch: Customization: copper, concrete touch dimmer metal, cord