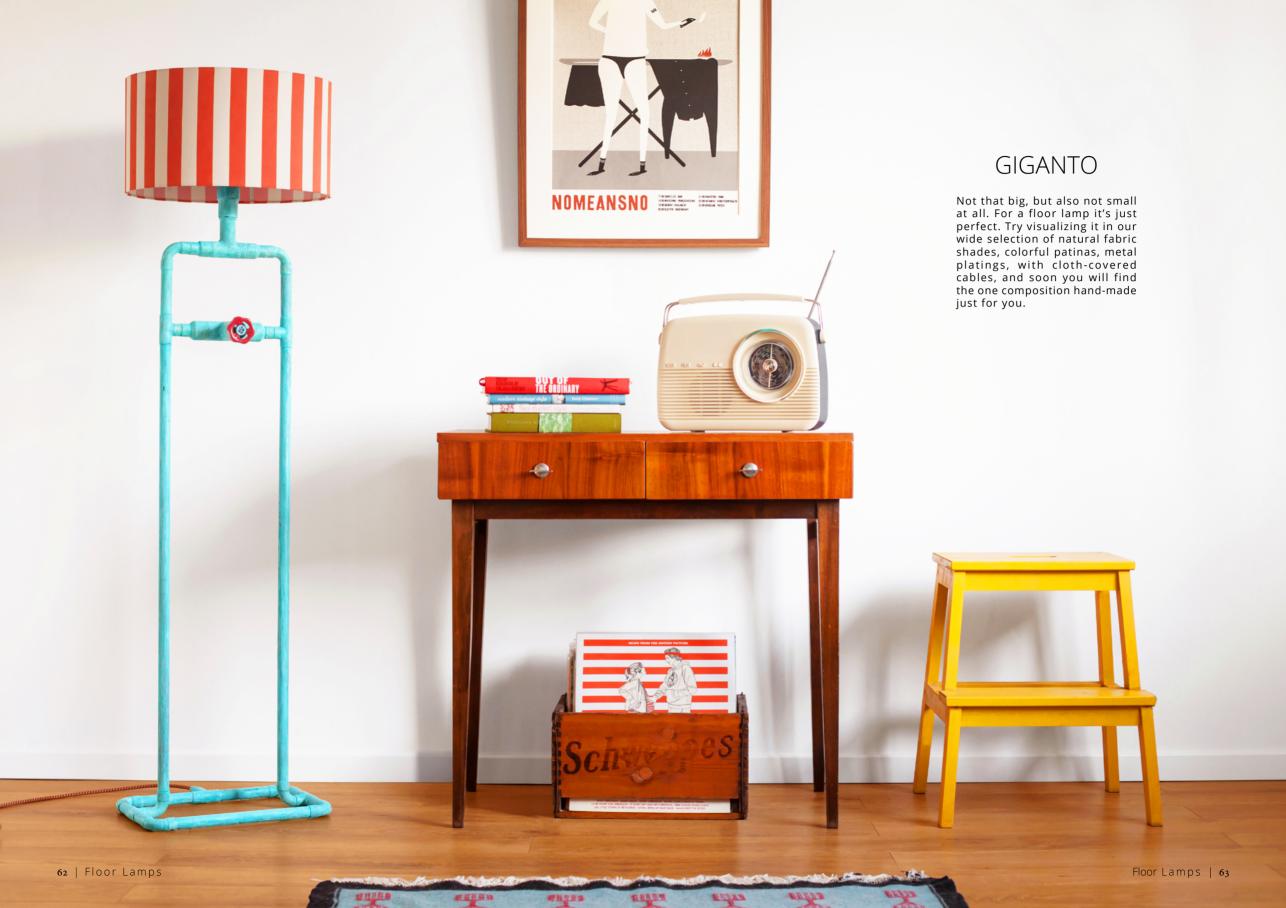

50 W x 50 D x 170 H cm Dimensions:

19.5 W x 19.5 D x 67 H inch

copper, solid wood Material: foot dimmer Power switch:

Customization: metal, wood, cord, shade

Dimensions: 38 W 47 D 174 H cm

15 W x 18.5 D x 168.5 H inch

copper

Material: Power switch:

foot dimmer

Customization: metal, cord