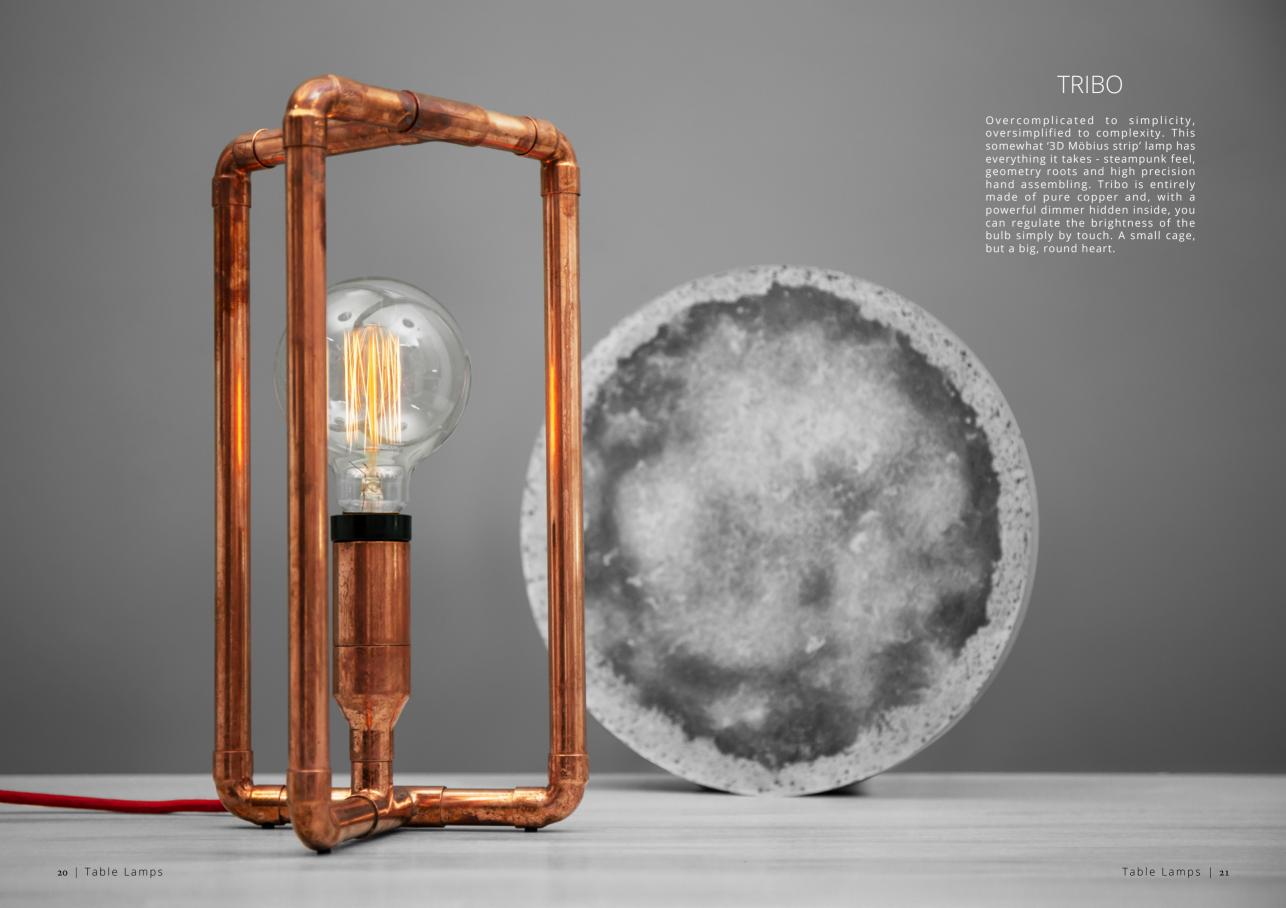

7.5 W X 6.5 D X 14 H INCH copper

Power switch: touch dimmer Customization: metal, cord

A Tribo lamp, only with a knob. Instead of a touch dimmer you get a fully operational knob dimmer that works the same as when you pour water from a faucet. Only here it is light that you control.