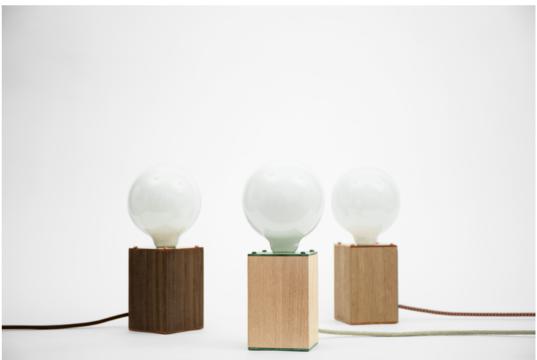

# ALUMINO

Over three pounds of pure aluminum, a bulb and an in-built touch dimmer to set the brightness just right. What else does a lamp need?

Dimensions: 8 W x 8 D x 14 H cm

3 W x 3 D x 5.5 H inch

Material: aluminium Power switch: touch dimmer Customization: cord

# RANDO

A small solid wood box with thick copper plates on top and bottom. It may be small, but offers a lot of colorful variations and a powerful, touch controlled dimmer, making it playful, handy and fun.

Dimensions:

9 W x 9 D x 14 H cm 3.5 W x 3.5 D x 5.5 H inch

Material:

solid wood, copper

Power switch: Customization: touch dimmer metal, wood, cord

Material:

**Dimensions:** 19 W x 17 D x 35 H cm 7.5 W x 6.5 D x 14 H inch