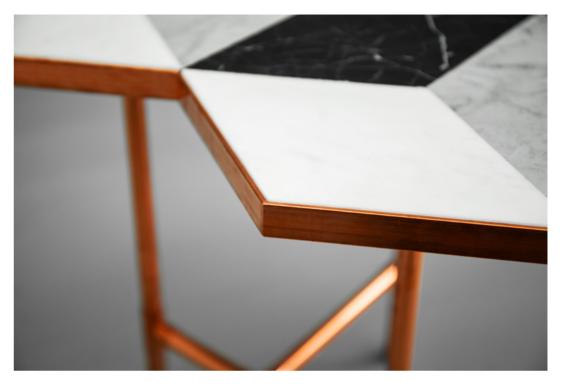

Dimensions: 52 W x 52 D x 45 H cm 20.5 W x 14.5 D x 17.5 H inch

Material:copper, marbleCustomization:metal

140 | Furniture | 141

An impossible side table? Not anymore. We present you the designers impossibility in its purest form. The top pattern was inspired by a Penrose Triangle and is an outcome of co-operation with our friendly, ceramic wonder-maker company Solemika.