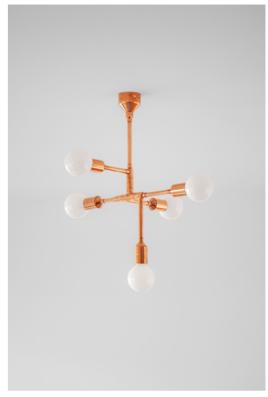

Dimensions:

18 W x 18 D x 36 H cm 7 W x 7 D x 14 H inch

Material: Customization:

copper metal, cord

For inspiration for this lamp we used the first Earth artificial orbiters and solar system models. What we got could probably be successfully send into space, but the Cold War is over and you can now just put it on your ceiling and enjoy the story behind it.