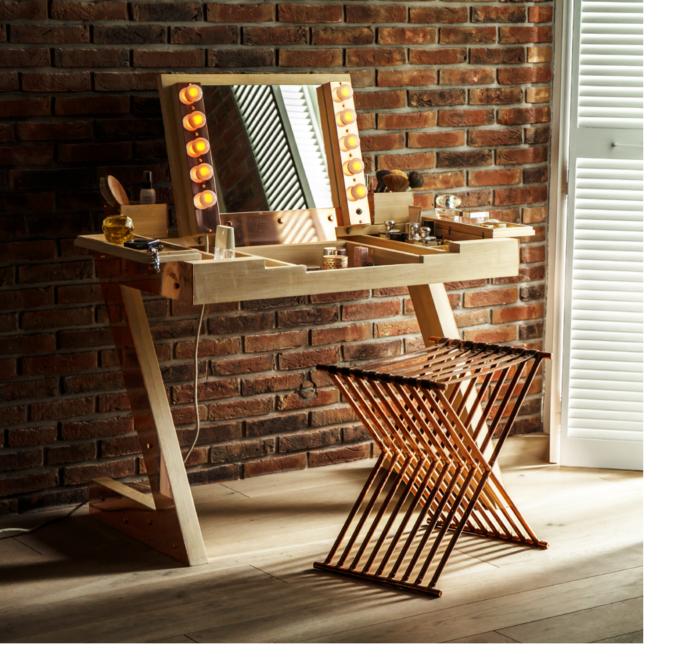

### REFLEKTO

Outstanding vanity for the better part of humanity. Handmade from solid wood and thick copper plates, with a profound understanding of natural materials and special attention to detail, this folding vanity can serve as both dressing table and working desk. Everything a modern woman needs and deserves.

Dimensions: 100 V

100 W x 55 D x 75 H cm 39.5 W x 21.5 D x 29.5 H inch

Material:copper, solid woodCustomization:metal, wood, cord

Dimensions: 145 W x 42 D x 66 H cm 57 W x 16.5 D x 26 H inch Material: copper, solid wood

Material: copper, solid wood Customization: metal, wood