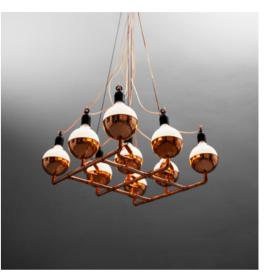

124 | Ceiling Lamps | 125

Our tribute to famous polish scientist Maria Curie-Skłodowska. This chandelier looks like it was taken straight out of her laboratory, with large bulbs instead of flasks, lying freely in pure copper hemispheres.