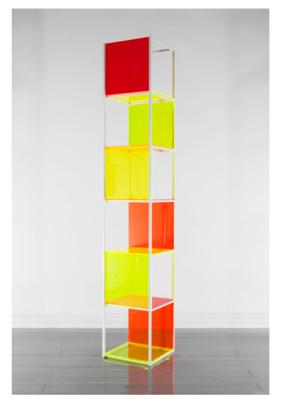

**Dimensions:** 33 W x 37 D x 82 H cm W x 10 D x 10 H inch

Material: copper Customization: metal

ENJOY THE SILENCE

FURNITURE

134

Dimensions: 40 W x 20 D x 40 H cm 15.5 W x 8 D x 15.5 H inch

Material:

concrete