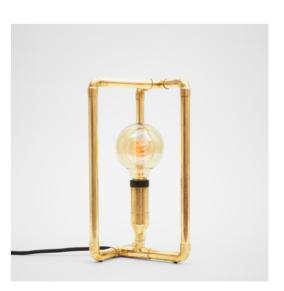

# ALUMINO

Over three pounds of pure aluminum, a bulb and an in-built touch dimmer to set the brightness just right. What else does a lamp need?

Dimensions: 8 W x 8 D x 14 H cm

3 W x 3 D x 5.5 H inch

Material: aluminium Power switch: touch dimmer Customization: cord

# RANDO

A small solid wood box with thick copper plates on top and bottom. It may be small, but offers a lot of colorful variations and a powerful, touch controlled dimmer, making it playful, handy and fun.

Dimensions:

9 W x 9 D x 14 H cm 3.5 W x 3.5 D x 5.5 H inch

Material:

solid wood, copper

Power switch: Customization: touch dimmer metal, wood, cord

Material:

**Dimensions:** 19 W x 17 D x 35 H cm 7.5 W x 6.5 D x 14 H inch