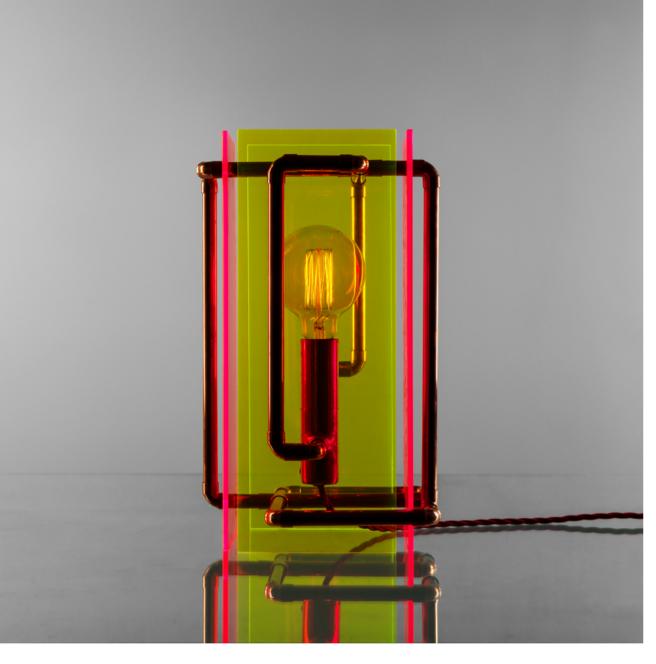

**Dimensions:** 25 W x 25 D x 48 H cm 10 W x 10 D x 19 H inch

Material: copper Power switch: cord dimmer

metal, cord

Customization:

Pompido is about connection and dialogue. Copper pipes connect and hold special fluorescent plexiglass walls just like past connects and builds the future foundations. It is a dialogue between loft, industrial chill and plastic, colorful pop-art excess. From this uncommon merger evolved something new and truly beautiful – an eccentric, sculpture-like touch dimmable lamp.

Dimensions: 23 W x 23 D x 40 H cm 9 W x 9 D x 15.5 H inch Material: copper, fluorescent plexiglass

Power switch: touch dimmer Customization: metal, cord

42 | Table Lamps Table Lamps