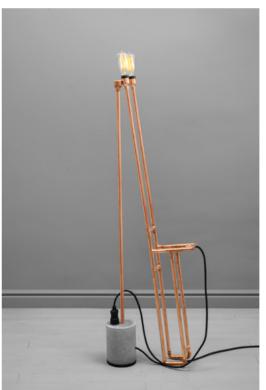

# RADIATORO

Steam engines era styling that evolved into robot-like copper pipe lamp. One eye on the future, one eye on the past. And a knob that lets you regulate lamps madness level from darkest to brightest. Fluently and seamlessly.

Dimensions: 45 W

45 W x 32 D x 52 H cm

18 W x 13 D x 20.5 H inch copper

Material: Power switch: Customization:

rotary dimmer metal, knob, cord