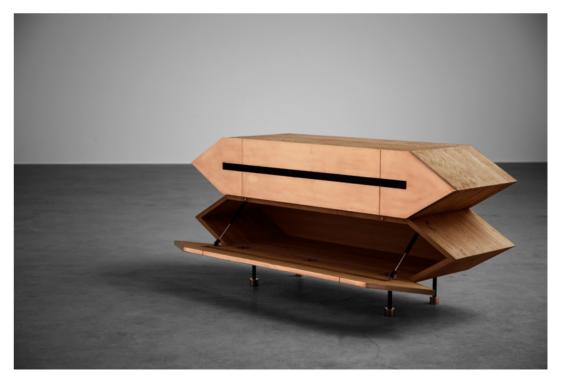

## **FURIO**

Solid wood, pure, thick copper plates and furious design. Being a media console for any kind of electronics – TV, DVD, speakers – is just a disguise. This post-apocalyptic futurism representative came back in time to send us a message. A message about how great the future design looks.