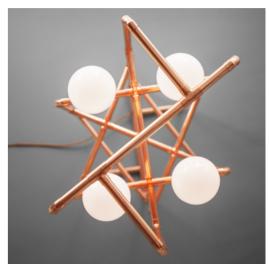

### **SPIRALO**

Inspired by the DNA double helix, but rewritten, redesigned, deconstructed and translated deconstructed and translated to copper pipes and fittings language and reality. Then, after seven days, by adding a natural fabric shade and a rotary dimmer, regulated with a colorful knob, we finished our job, thus creating semathing job, thus creating something new - a lamp.

Dimensions: 40 W x 40 D x 86 H cm 15.5 W x 15.5 D x 34 H inch

copper

Material: rotary dimmer Power switch: Customization: metal, cord, knob, shade

46 | Table Lamps Table Lamps | 47 STAND UP FOR YOURSELF

FLOOR LAMPS