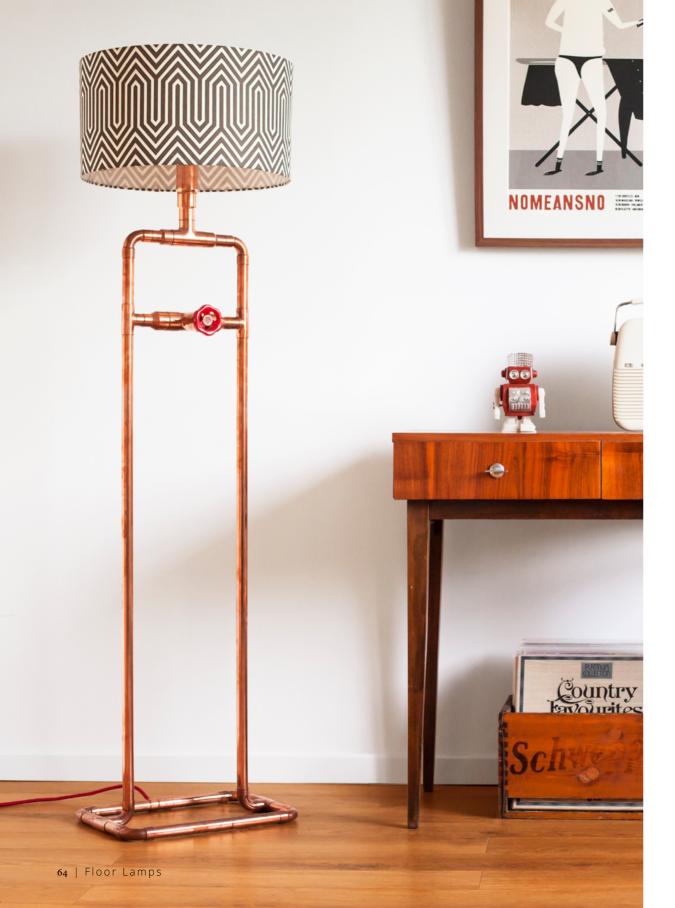

### UNO

An older sister of our Stopo table lamp. Constructed upon the same principles, it develops the idea of building a lamp on two separate copper pipe circuits. Uno design emphasizes two most important parts – the knob with a rotary dimmer and the large retro bulb, putting them instantly in the center of attention.

27 W x 30 D x 145 H cm Dimensions: 10.5 W x 12 D x 58 H inch

Material: copper Power switch: rotary dimmer Customization: metal, cord, knob

Dimensions:

Material: Power switch: Customization: 145 W x 15 D x 145 H cm 57 W x 6 D x 57 H inch copper, concrete foot dimmer metal, cord