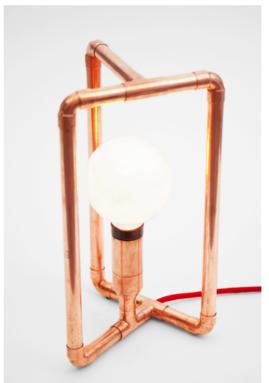

#### ARBO

This desk lamp is a great example of how common sense can lead to wrong conclusions. This single pipe project, like a snake, folds and bends to form a shape of a tree. An apple tree maybe? Guess the length of the copper pipe used and you will know.

**Dimensions:** 30 W x 20 W x 35 H cm

12 W x 8 D x 14 H inch

Material: copper Power switch: cord dimmer

Customization: metal, cord

38 | Table Lamps Table Lamps

Inspired by Art Deco and Bauhaus design icons, built with the acknowledgment for the spirit of Edison/Tesla retro bulbs, this magnificent copper cage lamp is stylish in an old-fashioned, 1920's era way. Elegant, exquisite and delightful.