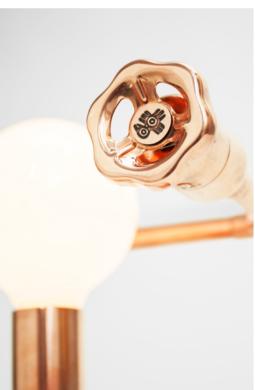

7.5 W X 6.5 D X 14 H INCH copper

Power switch: touch dimmer Customization: metal, cord

A Tribo lamp, only with a knob. Instead of a touch dimmer you get a fully operational knob dimmer that works the same as when you pour water from a faucet. Only here it is light that you control.

Dimensions:

19 W x 17 D x 35 H cm 7.5 W x 6.5 D x 14 H inch

Material:
Power switch:
Customization:

copper rotary dimmer metal, knob, cord