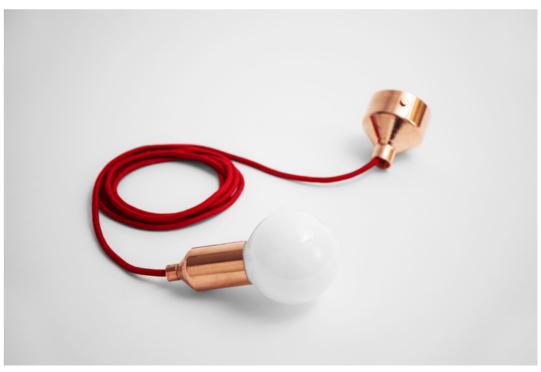

WHAT A BRIGHT IDEA

BULBS

183

Bulbs are indispensable and essential part of our lamps. We use only high quality, low wattage, decorative bulbs that underline otherworldliness and industrial feel of our projects. Either they are old-fashioned Edison/Tesla style bulbs or opal, white glass, big globe bulbs, they give candle-like, warm, soft and cozy light that set the mood of a place or interior instantly.