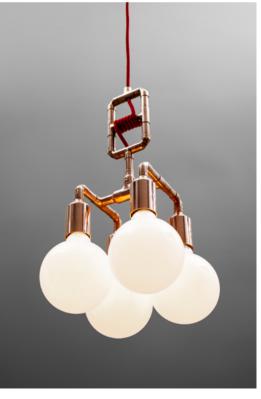

## SIMPLO

A simple little ceiling lamp for one bulb. A special ceiling canopy can hold up to five copper sockets with colorful cloth-covered cables, so you can have our whole copper finish family in one place.

**Dimensions:** 4 W x 4 D x 9 H cm

1.5 W x 1.5 D x 3.5 H inch

Material:copperCustomization:metal, cord

Dimensions:

4 W x 4 D x 23 H cm 1.5 W x 1.5 D x 9 H inch

Material: Customization:

copper metal, cord

SOLO