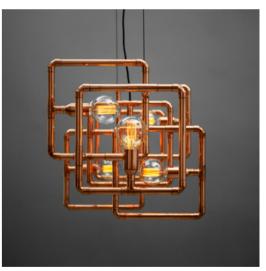

Dimensions: 60 W x 60 D x 55 H cm 23.5 W x 23.5 D x 21.5 H inch

Material: copper

Customization: metal

128 | Ceiling Lamps | 129

This complicated structure came as an outcome of some mathematically imposed divisions of a simple square. Each of seven sections of this lamp is a square with a bulb, but together they make a tunneled vortex and a symphony of light.

**Dimensions:** 125 W x 54 D x 54 H cm

49 W x 21.5 D x 21.5 H inch copper

Material:copperCustomization:metal, cord

130 | Ceiling Lamps Ceiling Lamps | 131

Outrageous – very bold, unusual and startling. This is a good word to describe this ceiling lamp. Inspired by fractals of natural growth of living organisms – like branches and roots of a tree – this lamp is monstrous in both its appearance and the message it sends.