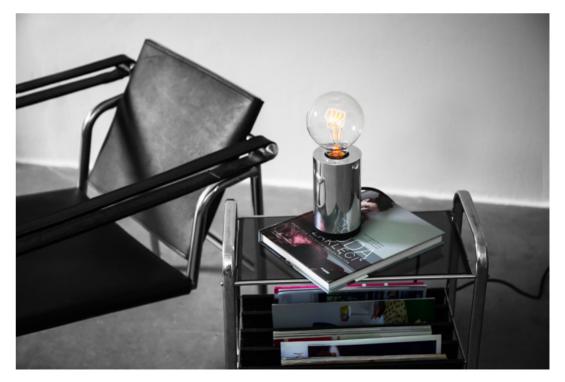

# ALUMINO

Over three pounds of pure aluminum, a bulb and an in-built touch dimmer to set the brightness just right. What else does a lamp need?

Dimensions: 8 W x 8 D x 14 H cm

3 W x 3 D x 5.5 H inch

Material: aluminium Power switch: touch dimmer Customization: cord