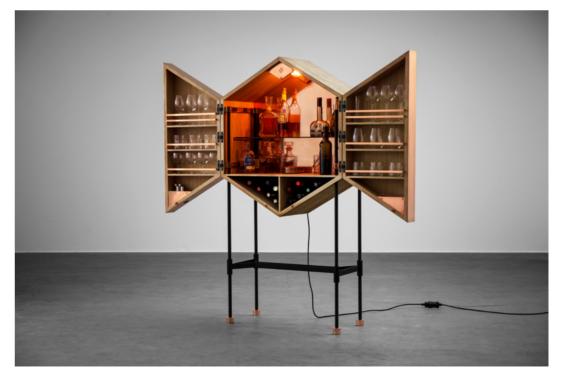

CELO

Designed and built by an unknown civilization, this outer space drinks cabinet has just landed successfully. Brute, solid, hexagonal block on four machine trapezoid spindles – everything made of raw, pure materials – solid wood, thick copper plates and iron. Out of this world, but true and real.

Dimensions: 87 W x 50 D x 170 H cm 34.5 W x 19.5 D x 67 H inch

Power switch:on/off switchMaterial:copper, solid wood, carbon steelCustomization:metal, wood, cord

36 W x 36 D x 208 H cm Dimensions: 14 W x 14 D x 82 H inch Material: carbon steel, fluorescent plexiglass