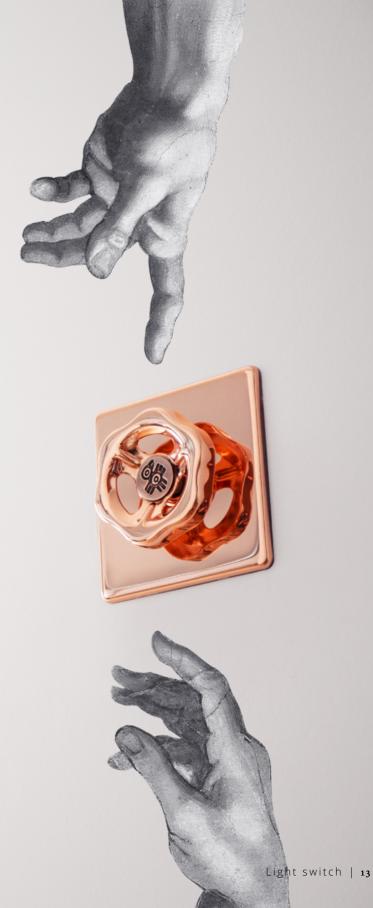

# ROTARY DIMMER

10 | Light switch | 11

### IN-WALL DIMMER

Our Valvo wall dimmer lets you control the level of brightness in your room fluently and smoothly. You may use it with all our lamps or any other lamps of your choice, as long as all the bulbs as compatible with dimmers mechanism.