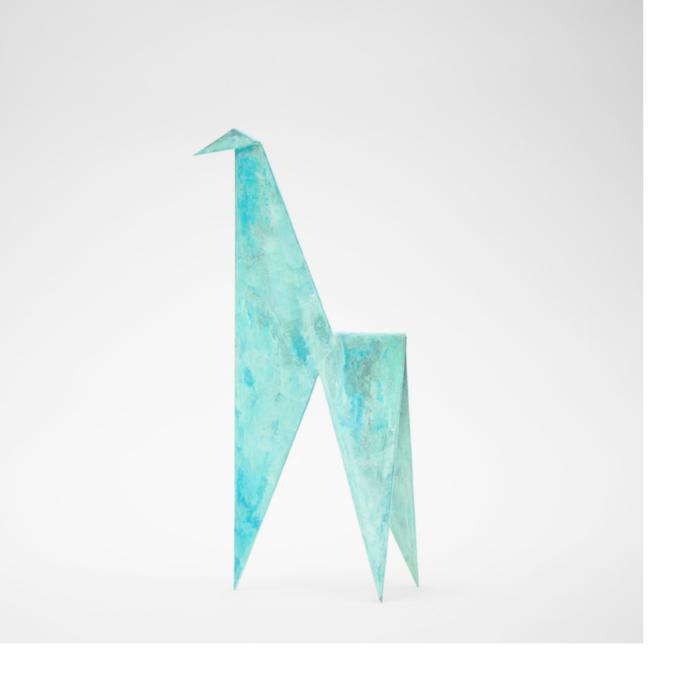

Dimensions:

8.5 W x 2.5 D x 8.5 H cm 3.5 W x 1 D x 3.5 H inch

Material:

copper Customization: metal, knob

168 | Accessories Accessories | 169

One of the results of our fascination in Japanese modest, simplistic and humble way of life and making things. This copper giraffe is 100% handmade from one piece of thick copper plate and available in a wide choice of copper finishes and platings.