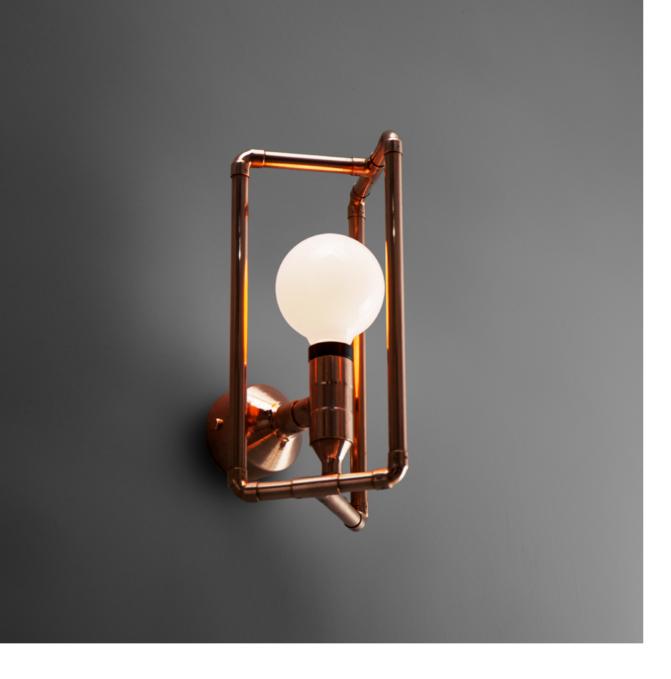

## ARCO.K

Part of the Arco series. This model has a built-in rotary dimmer, fluently regulated by a cleverly situated, fully operational colorful knob. This sconce, as well as any other sconce from our collection, can be connected directly to the power point in the wall, or, embellished by a colored cable, switch and a plug, can be connected to the wall electric socket underneath it. The choice is yours. The choice is yours.

Dimensions: 9 W x 20 D x 41 H cm 3.5 W x 8 D x 16 H inch

Material: copper rotary dimmer Power switch: Customization: metal, knob

Part of the Arco series. This model has everything you could possibly want – a rotary dimmer fluently controlled with a knob, a high quality shade, great design. The knob and shade are easy to switch, so you can get extra colors and change them whenever you like.

**Dimensions:** 25 W x 28 D x 54 H cm 10 W x 11 D x 21.5 H inch

Material:copperPower switch:rotary dimmerCustomization:metal, knob, shade

92 | Wall Lamps | 93

HOMINO.W

A member of the Homino family. This little guy is on a secret mission. His nickname is "Prometeo" and he is here to bring you light. Take it, please. He comes with a color cord, a switch and a plug, in case he has to move and hide somewhere from the darkness.