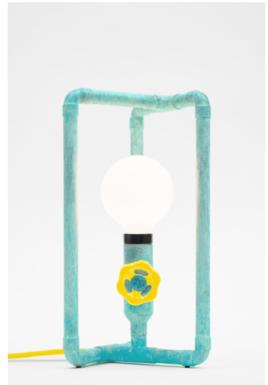

# STOPO

Simplistic and humble in its form, Stopo encourages intuitive interaction straight to the point – turn the knob and see what happens. Hydraulic origin obliges to only one solution – a powerful dimmer that lets you regulate the brightness smoothly and fluently. No more hollow embellishments – Stopo offers not only great design, but also an astonishing experience.

Dimensions:

20 W x 20 D x 20 H cm 8 W x 8 D x 8 H inch

Material: Power switch: Customization:

copper rotary dimmer metal, cord, knob