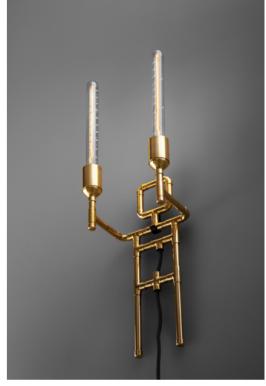

**Dimensions:** 25 W x 28 D x 54 H cm 10 W x 11 D x 21.5 H inch

Material:copperPower switch:rotary dimmerCustomization:metal, knob, shade

92 | Wall Lamps | 93

HOMINO.W

A member of the Homino family. This little guy is on a secret mission. His nickname is "Prometeo" and he is here to bring you light. Take it, please. He comes with a color cord, a switch and a plug, in case he has to move and hide somewhere from the darkness.

Material:copperPower switch:cord switchCustomization:metal, cord

94 | Wall Lamps | 95

A member of the Homino family. Copper knight with a light sword guarding his owner against the darkness.

Dimensions: 20 V