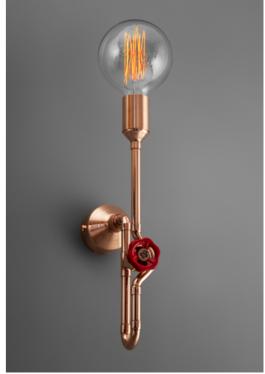

7.5 W X 6.5 D X 14 H INCH copper

Power switch: touch dimmer Customization: metal, cord

A Tribo lamp, only with a knob. Instead of a touch dimmer you get a fully operational knob dimmer that works the same as when you pour water from a faucet. Only here it is light that you control.