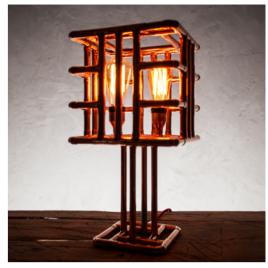

**Dimensions:** 30 W x 20 W x 35 H cm

12 W x 8 D x 14 H inch

Material: copper Power switch: cord dimmer

Customization: metal, cord

38 | Table Lamps Table Lamps

Inspired by Art Deco and Bauhaus design icons, built with the acknowledgment for the spirit of Edison/Tesla retro bulbs, this magnificent copper cage lamp is stylish in an old-fashioned, 1920's era way. Elegant, exquisite and delightful.