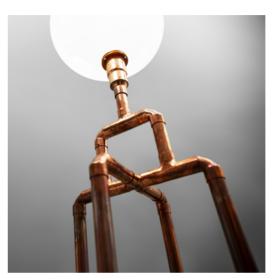

50 W x 50 D x 170 H cm Dimensions:

19.5 W x 19.5 D x 67 H inch

copper, solid wood Material: foot dimmer Power switch:

Customization: metal, wood, cord, shade

Dimensions: 38 W 47 D 174 H cm

15 W x 18.5 D x 168.5 H inch

copper

Material: Power switch:

foot dimmer

Customization: metal, cord