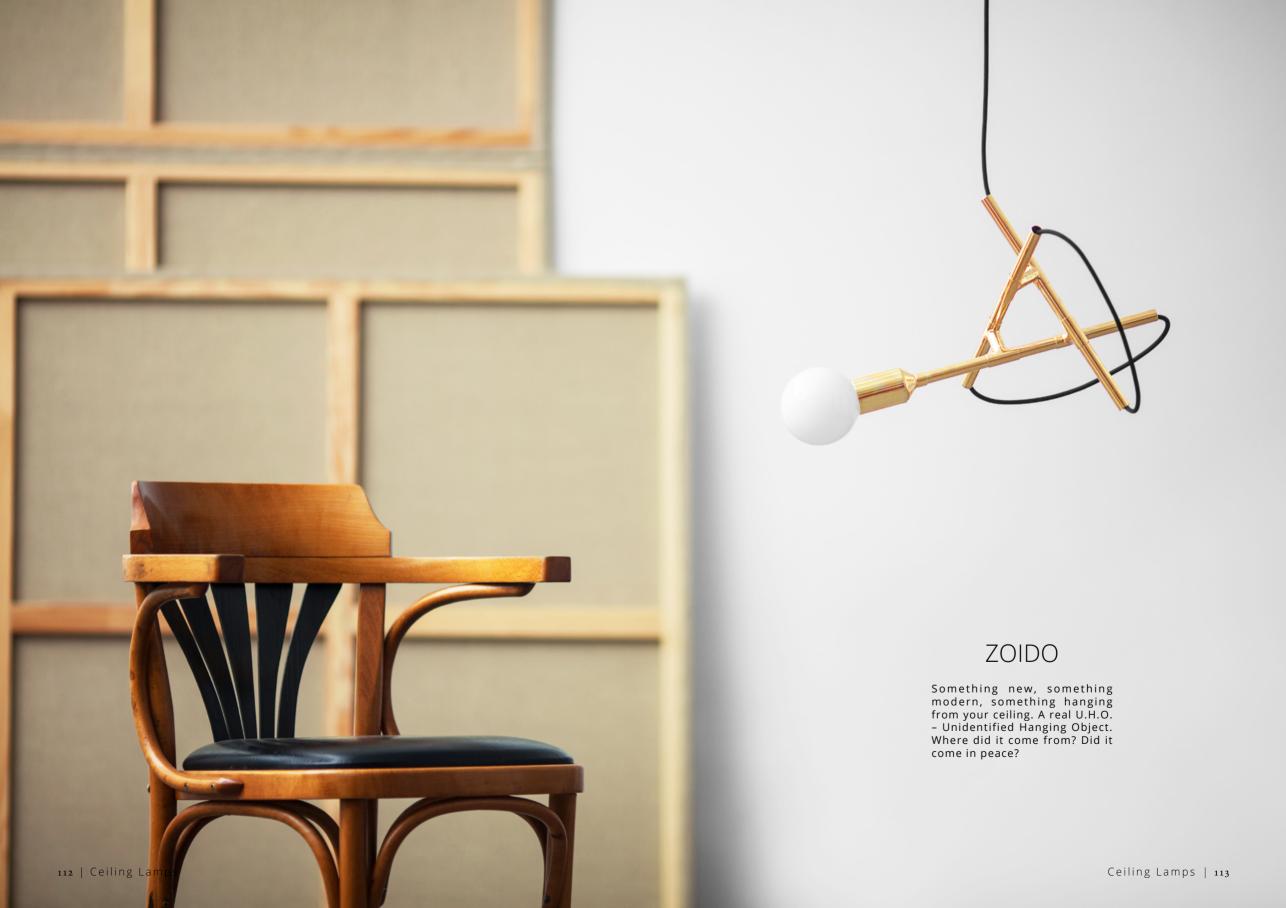

## OMMO

Very characteristic and iconic ceiling lamp, hard to mistake with any other pendant lamp. That's how we wanted it to be – original and one of a kind. With a clever height adjustment system, four large bulbs and number '8' built within. Meet OMMO.