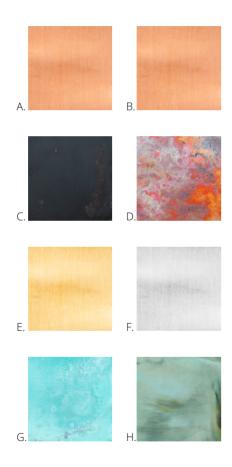

### FINISHES

A. Pure Copper B. Varnished Copper

C. Black Patina D. Aged Copper

E. Rich Brass F. Cold Nickel

G. Turquoise Patina H. Green Patina