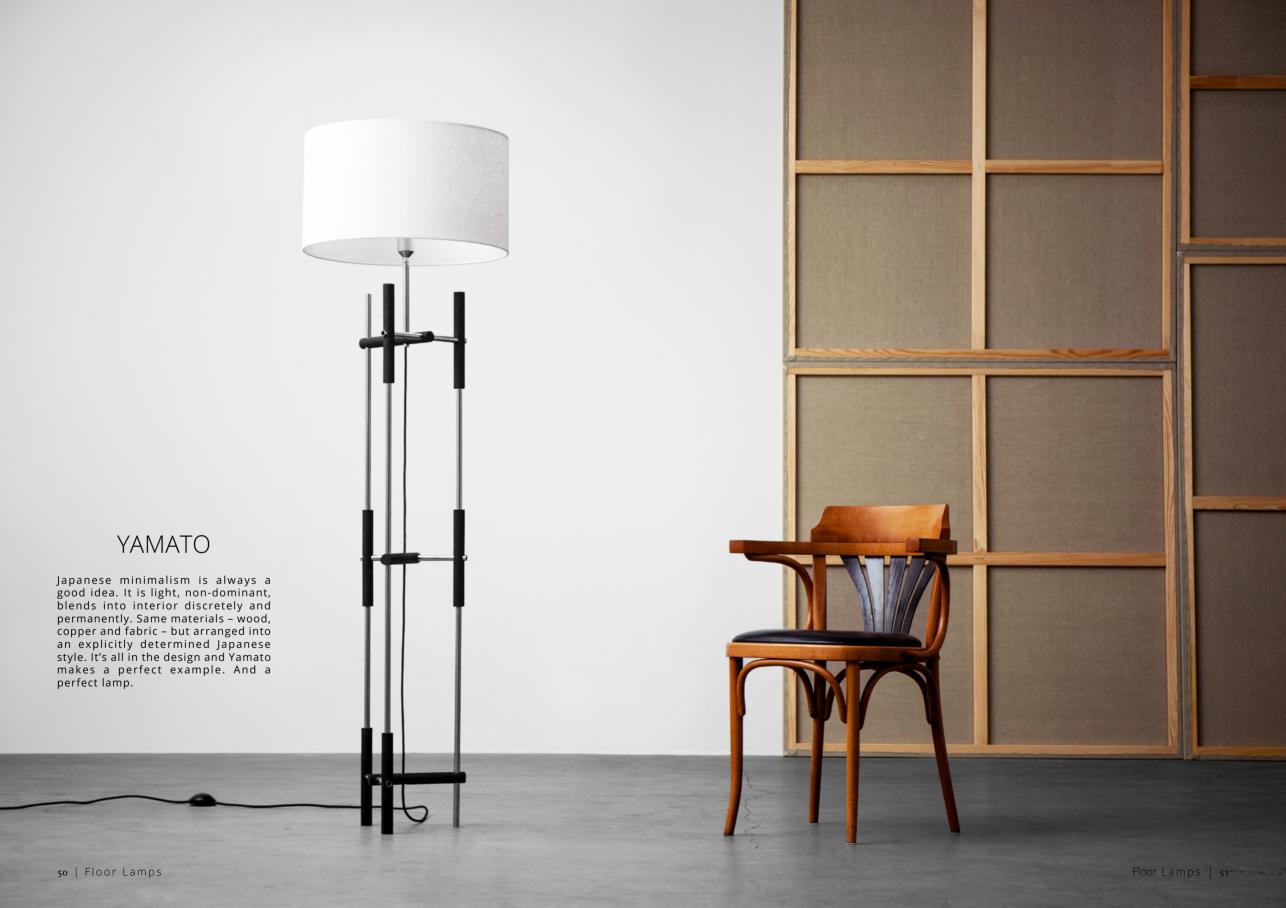

50 W x 50 D x 170 H cm Dimensions:

19.5 W x 19.5 D x 67 H inch

copper, solid wood Material: foot dimmer Power switch:

Customization: metal, wood, cord, shade

Dimensions: 38 W 47 D 174 H cm

15 W x 18.5 D x 168.5 H inch

copper

Material: Power switch:

foot dimmer

Customization: metal, cord