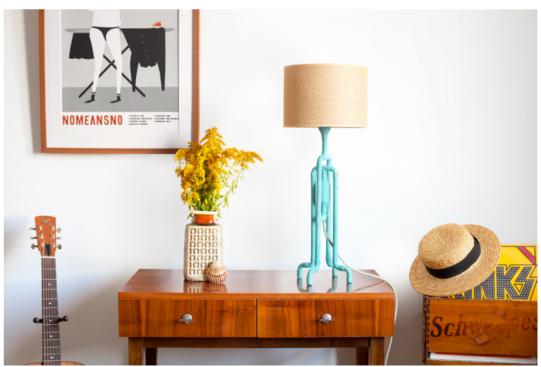

#### ARBO

This desk lamp is a great example of how common sense can lead to wrong conclusions. This single pipe project, like a snake, folds and bends to form a shape of a tree. An apple tree maybe? Guess the length of the copper pipe used and you will know.

**Dimensions:** 30 W x 20 W x 35 H cm

12 W x 8 D x 14 H inch

Material: copper Power switch: cord dimmer

Customization: metal, cord

38 | Table Lamps Table Lamps

Inspired by Art Deco and Bauhaus design icons, built with the acknowledgment for the spirit of Edison/Tesla retro bulbs, this magnificent copper cage lamp is stylish in an old-fashioned, 1920's era way. Elegant, exquisite and delightful.