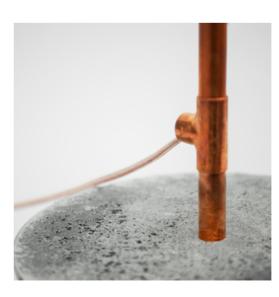

# BUJANDO

A fun project inspired by a Soviet era Russian toy that cannot be knocked down. Even if you try hard. The same laws of physics and principles of accurately placing the center of gravity lead us to creating this playful lantern lamp. Besides a marble-looking, perfectly round concrete base, it also offers a powerful touch dimmer, hidden just below the bulb.

Dimensions:

21 W x 21 D x 51 H cm 8.5 W x 8.5 D x 20 H inch

Material: Power switch: Customization: copper, concrete touch dimmer metal, cord