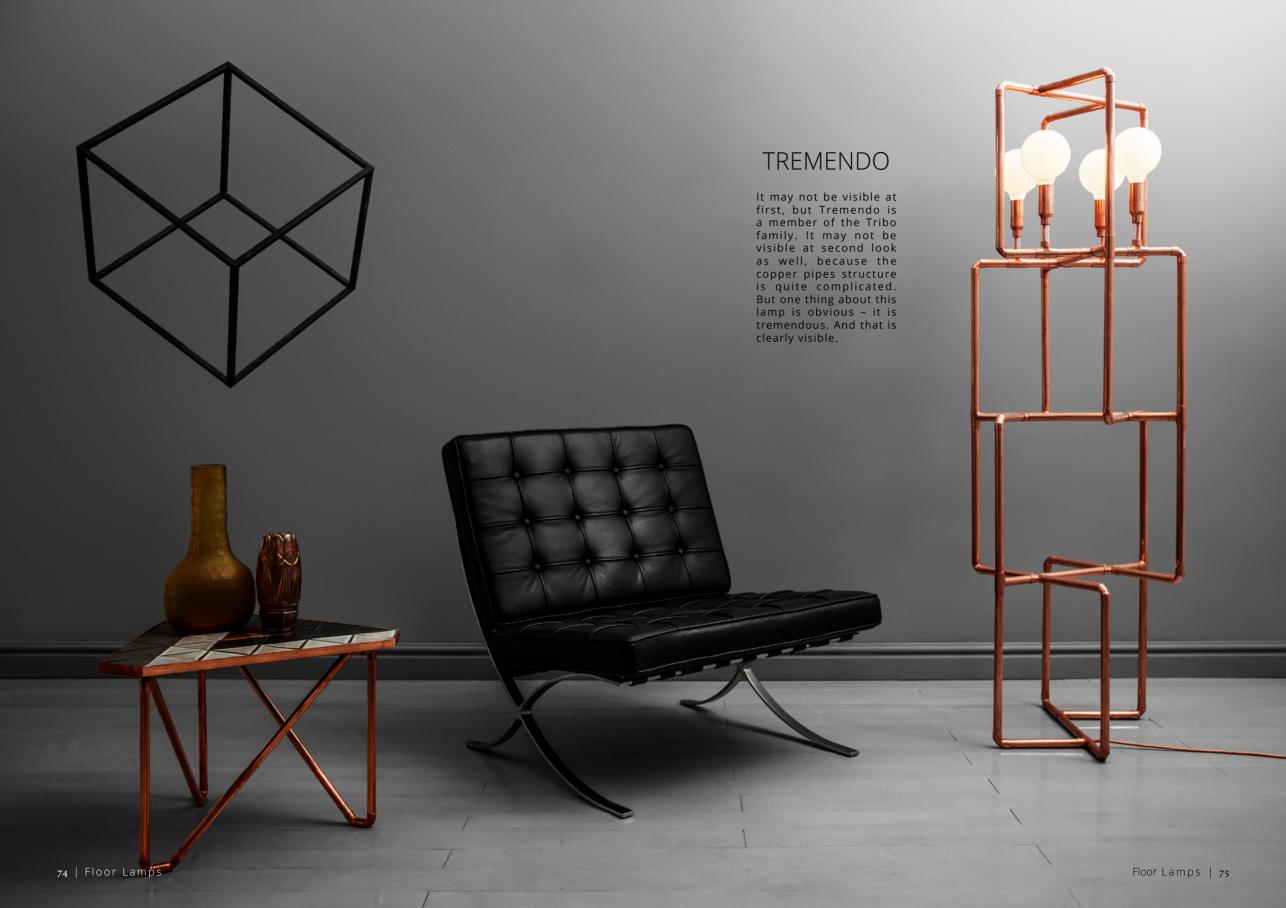

Dimensions: 50 W x 50 D x 168 H cm 19.5 W x 19.5 D x 66 H inch

Material: copper Power switch: foot dimmer Customization: metal, cord, shade

Dimensions: 57 W x 57 D x 172 H cm 22.5 W x 22.5 D x 68 H inch