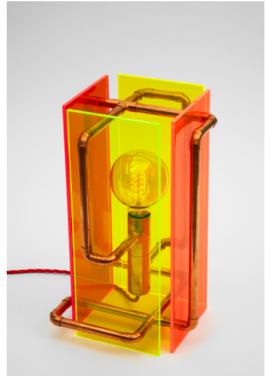

**Dimensions:** 25 W x 25 D x 48 H cm 10 W x 10 D x 19 H inch

Material: copper Power switch: cord dimmer

metal, cord

Customization:

Pompido is about connection and dialogue. Copper pipes connect and hold special fluorescent plexiglass walls just like past connects and builds the future foundations. It is a dialogue between loft, industrial chill and plastic, colorful pop-art excess. From this uncommon merger evolved something new and truly beautiful – an eccentric, sculpture-like touch dimmable lamp.

Dimensions: 23 W x 23 D x 40 H cm 9 W x 9 D x 15.5 H inch Material: copper, fluorescent plexiglass

Power switch: touch dimmer Customization: metal, cord

42 | Table Lamps Table Lamps