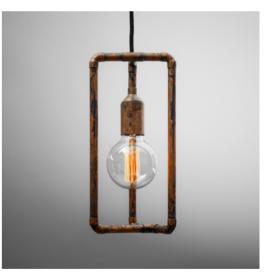

Material:copperPower switch:cord switchCustomization:metal, cord

94 | Wall Lamps | 95

A member of the Homino family. Copper knight with a light sword guarding his owner against the darkness.

Dimensions: 20 V