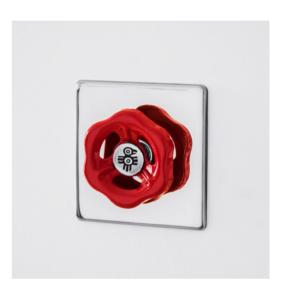

### IN-WALL DIMMER

Our Valvo wall dimmer lets you control the level of brightness in your room fluently and smoothly. You may use it with all our lamps or any other lamps of your choice, as long as all the bulbs as compatible with dimmers mechanism.

# VALVO

We offer a feature that allows you to decide the type of ambience you prefer in your room. This rotary, knob-controlled dimmer works the same as the one in our the same as the one in our lamps. The colorful knob is easy to switch, so you can get an extra one and change it whenever you like. At last a wall dimmer for industrial, loft lighting design.

Dimensions:

8.5 W x 2.5 D x 8.5 H cm 3.5 W x 1 D x 3.5 H inch

Material:

copper Customization: metal, knob

168 | Accessories Accessories | 169

One of the results of our fascination in Japanese modest, simplistic and humble way of life and making things. This copper giraffe is 100% handmade from one piece of thick copper plate and available in a wide choice of copper finishes and platings.