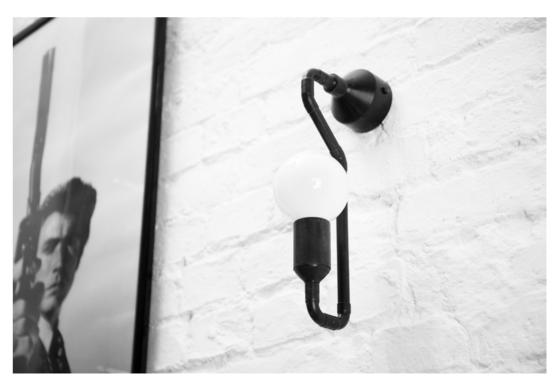

## ARCO

Part of the Arco series. This basic model is the simplest one, yet the most clean and direct one. Because we believe that sometimes less is more.

Dimensions:

9 W x 18 D x 41 H cm 3.5 W x 7 D x 16 H inch

Material: Customization:

copper metal

86 | Wall Lamps

Dimensions:

25 W x 28 D x 54 H cm 10 W x 11 D x 21.5 H inch

Material: copper Customization: metal, shade