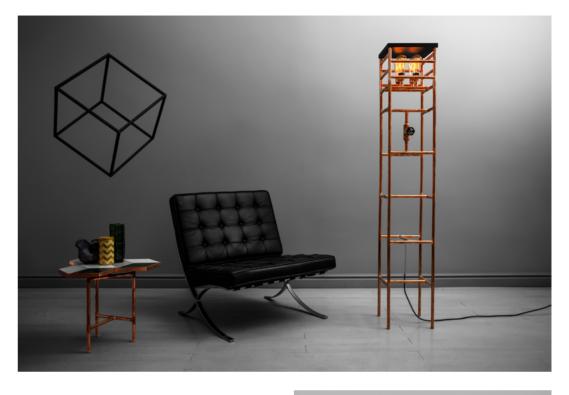

50 W x 50 D x 170 H cm Dimensions:

19.5 W x 19.5 D x 67 H inch

copper, solid wood Material: foot dimmer Power switch:

Customization: metal, wood, cord, shade

Dimensions: 38 W 47 D 174 H cm

15 W x 18.5 D x 168.5 H inch

copper

Material: Power switch:

foot dimmer

Customization: metal, cord