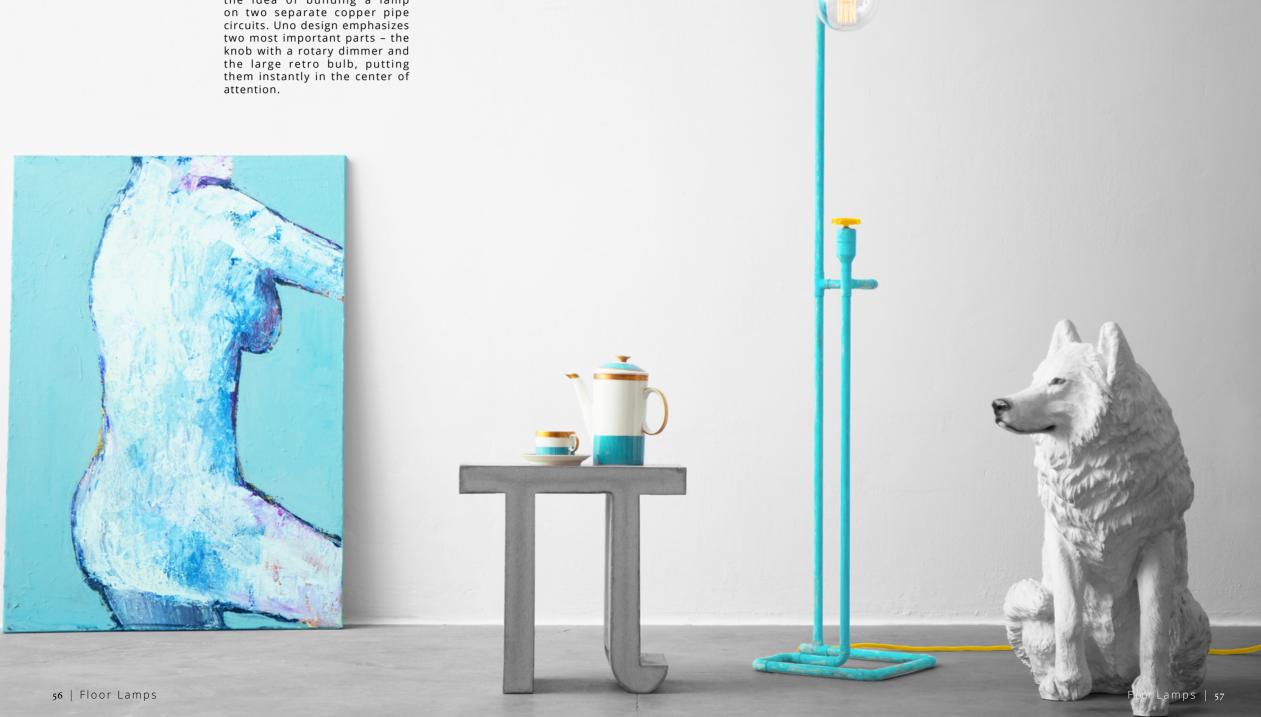

### UNO

An older sister of our Stopo table lamp. Constructed upon the same principles, it develops the idea of building a lamp on two separate copper pipe circuits. Uno design emphasizes two most important parts – the knob with a rotary dimmer and the large retro bulb, putting them instantly in the center of attention.