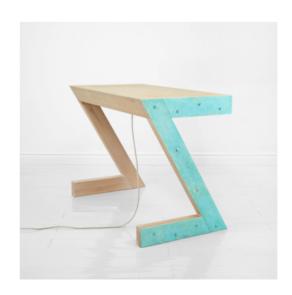

# TABLO

From now on, 'Z' is for Zapalgo. This elegant desk is handmade of solid wood and thick copper plates. With our craftsmanship and your choice of wood and copper finish, together we can make a luxurious, unique object that expresses owners' personality and good taste.

**Dimensions:** 100 W x 55 D x 75 H cm 39.5 W x 21.5 D x 29.5 H inch

Material:copper, solid woodCustomization:metal, wood