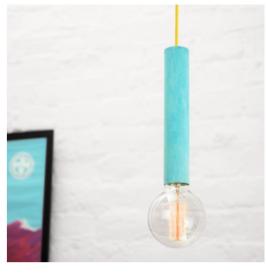

## SIMPLO

A simple little ceiling lamp for one bulb. A special ceiling canopy can hold up to five copper sockets with colorful cloth-covered cables, so you can have our whole copper finish family in one place.

**Dimensions:** 4 W x 4 D x 9 H cm

1.5 W x 1.5 D x 3.5 H inch

Material:copperCustomization:metal, cord

Dimensions:

4 W x 4 D x 23 H cm 1.5 W x 1.5 D x 9 H inch

Material: Customization:

copper metal, cord

SOLO