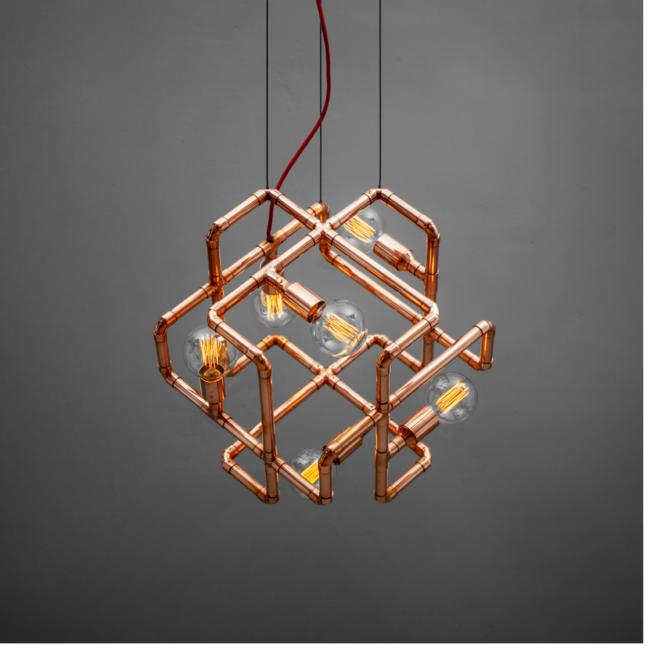

## OMMO

Very characteristic and iconic ceiling lamp, hard to mistake with any other pendant lamp. That's how we wanted it to be – original and one of a kind. With a clever height adjustment system, four large bulbs and number '8' built within. Meet OMMO.

Dimensions:

18 W x 18 D x 36 H cm 7 W x 7 D x 14 H inch

Material: Customization:

copper metal, cord

For inspiration for this lamp we used the first Earth artificial orbiters and solar system models. What we got could probably be successfully send into space, but the Cold War is over and you can now just put it on your ceiling and enjoy the story behind it.