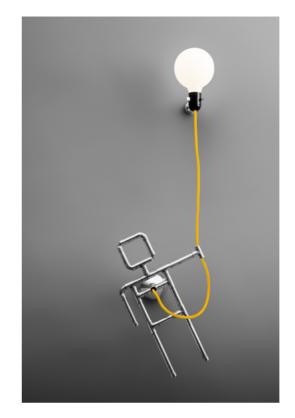

**Dimensions:** 42 W x 22 D x 47 H cm 16.5 W x 8.5 D x 18.5 H inch

Material:copperPower switch:rotary dimmerCustomization:metal, knob

100 | Wall Lamps | 101

Wall lamp with a real style. The lost piece of industrial modernism. The finishing touch to your loft apartment, a real sculpture for your wall that won't be unnoticed.