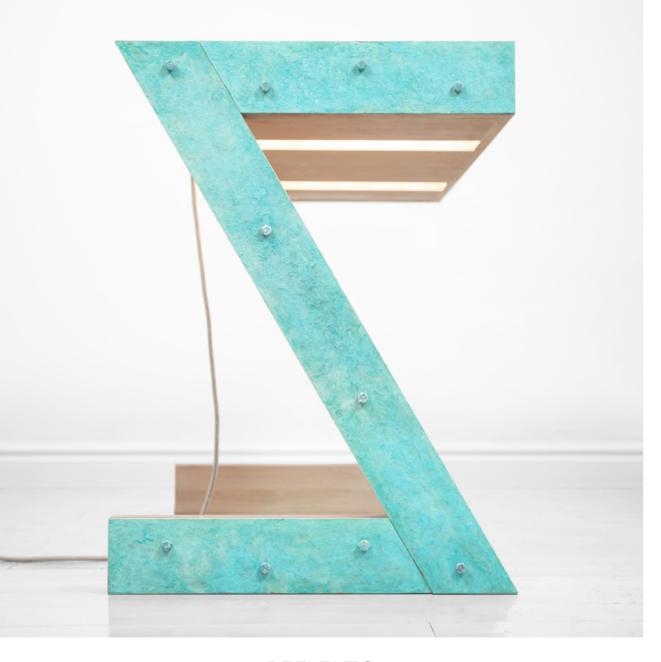

# TABLO

From now on, 'Z' is for Zapalgo. This elegant desk is handmade of solid wood and thick copper plates. With our craftsmanship and your choice of wood and copper finish, together we can make a luxurious, unique object that expresses owners' personality and good taste.

**Dimensions:** 100 W x 55 D x 75 H cm 39.5 W x 21.5 D x 29.5 H inch

Material:copper, solid woodCustomization:metal, wood