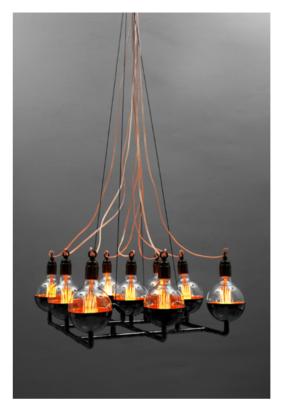

124 | Ceiling Lamps | 125

Our tribute to famous polish scientist Maria Curie-Skłodowska. This chandelier looks like it was taken straight out of her laboratory, with large bulbs instead of flasks, lying freely in pure copper hemispheres.