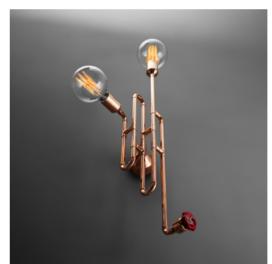

Dimensions:

16 W x 14 D x 33 H cm 6.5 W x 5.5 D x 13 H inch

Material:

copper

Customization:

metal, cord

A member of the Homino family. Hanging down from the ceiling like a superhero, he is here to help you and protect you from darkness. All he wants in exchange is love. And electricity.

Dimensions: 40 W x 14 D x 40 H cm 15.5 W x 5.5 D x 15.5 H inch

Material: copper Customization: metal, cord