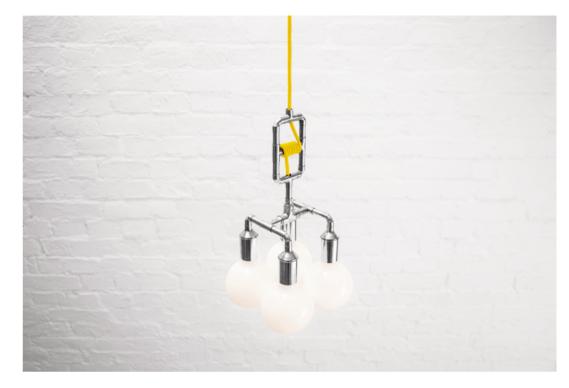

## SIMPLO

A simple little ceiling lamp for one bulb. A special ceiling canopy can hold up to five copper sockets with colorful cloth-covered cables, so you can have our whole copper finish family in one place.

**Dimensions:** 4 W x 4 D x 9 H cm

1.5 W x 1.5 D x 3.5 H inch

Material:copperCustomization:metal, cord

Dimensions:

4 W x 4 D x 23 H cm 1.5 W x 1.5 D x 9 H inch

Material: Customization:

copper metal, cord

SOLO