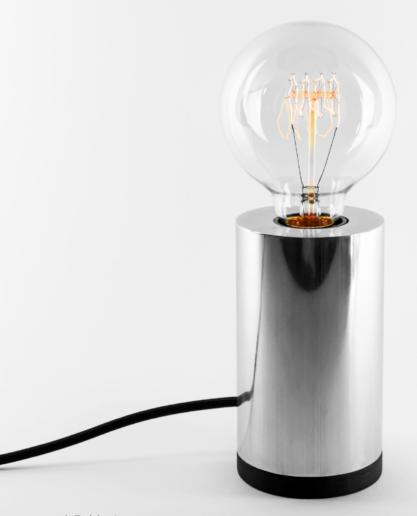

# ALUMINO

Over three pounds of pure aluminum, a bulb and an in-built touch dimmer to set the brightness just right. What else does a lamp need?

Dimensions: 8 W x 8 D x 14 H cm

3 W x 3 D x 5.5 H inch

Material: aluminium Power switch: touch dimmer Customization: cord