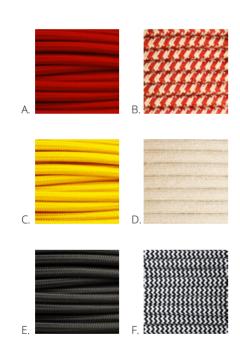

### CORDS

A. Zapalgo Red B. Houndstooth

C. Fruit Yellow D. Vintage Ivory

E. Pitch Black F. Zig-Zag