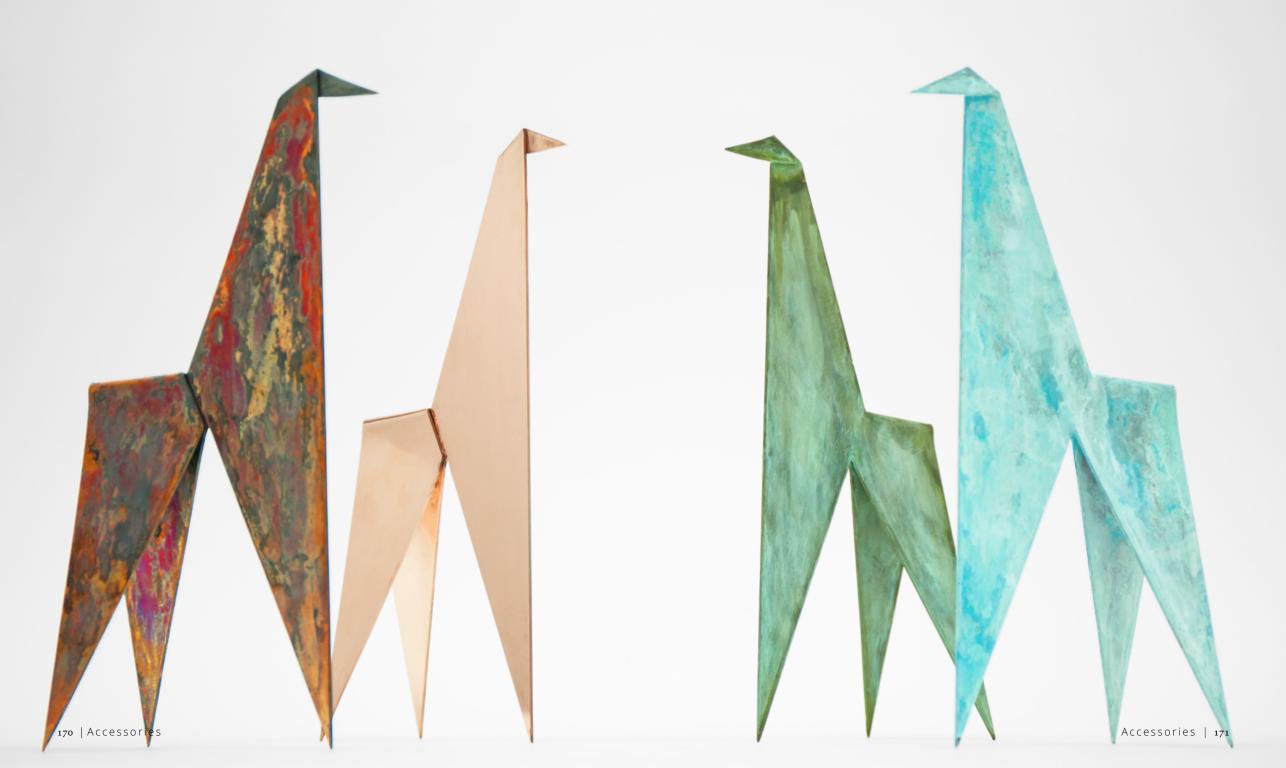

Dimensions:

8.5 W x 2.5 D x 8.5 H cm 3.5 W x 1 D x 3.5 H inch

Material:

copper Customization: metal, knob

168 | Accessories Accessories | 169

One of the results of our fascination in Japanese modest, simplistic and humble way of life and making things. This copper giraffe is 100% handmade from one piece of thick copper plate and available in a wide choice of copper finishes and platings.