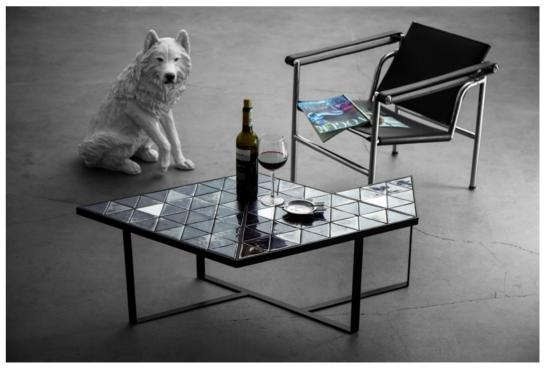

Dimensions: 52 W x 52 D x 45 H cm 20.5 W x 14.5 D x 17.5 H inch

Material:copper, marbleCustomization:metal

140 | Furniture | 141

An impossible side table? Not anymore. We present you the designers impossibility in its purest form. The top pattern was inspired by a Penrose Triangle and is an outcome of co-operation with our friendly, ceramic wonder-maker company Solemika.

Dimensions:

53 W x 53 D x 42 H cm 21 W x 21 D x 16.5 H inch

Material: Customization: copper, ceramic tiles metal

142 | Furniture | 143