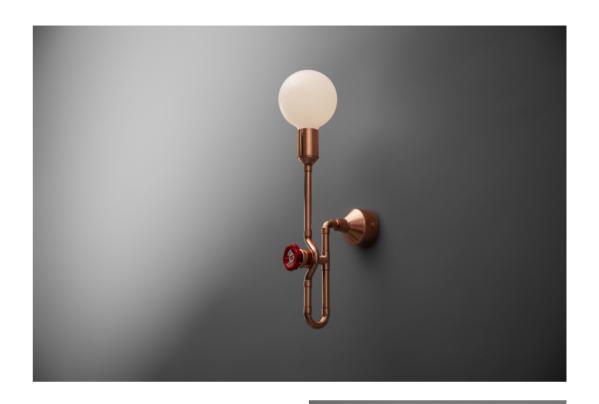

### FINISHES

A. Pure Copper B. Varnished Copper

C. Black Patina D. Aged Copper

E. Rich Brass F. Cold Nickel

G. Turquoise Patina H. Green Patina