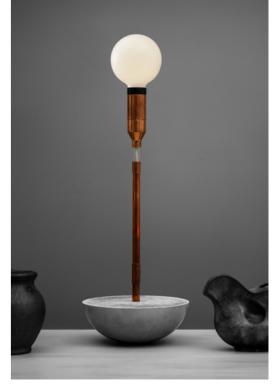

# BUJANDO

A fun project inspired by a Soviet era Russian toy that cannot be knocked down. Even if you try hard. The same laws of physics and principles of accurately placing the center of gravity lead us to creating this playful lantern lamp. Besides a marble-looking, perfectly round concrete base, it also offers a powerful touch dimmer, hidden just below the bulb.

Dimensions:

21 W x 21 D x 51 H cm 8.5 W x 8.5 D x 20 H inch

Material: Power switch: Customization: copper, concrete touch dimmer metal, cord