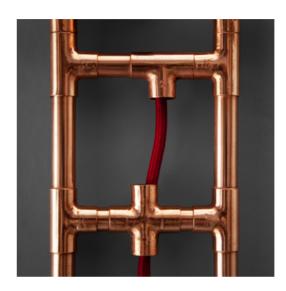

#### ARBO

This desk lamp is a great example of how common sense can lead to wrong conclusions. This single pipe project, like a snake, folds and bends to form a shape of a tree. An apple tree maybe? Guess the length of the copper pipe used and you will know.

**Dimensions:** 30 W x 20 W x 35 H cm

12 W x 8 D x 14 H inch

Material: copper Power switch: cord dimmer

Customization: metal, cord

38 | Table Lamps Table Lamps

Inspired by Art Deco and Bauhaus design icons, built with the acknowledgment for the spirit of Edison/Tesla retro bulbs, this magnificent copper cage lamp is stylish in an old-fashioned, 1920's era way. Elegant, exquisite and delightful.