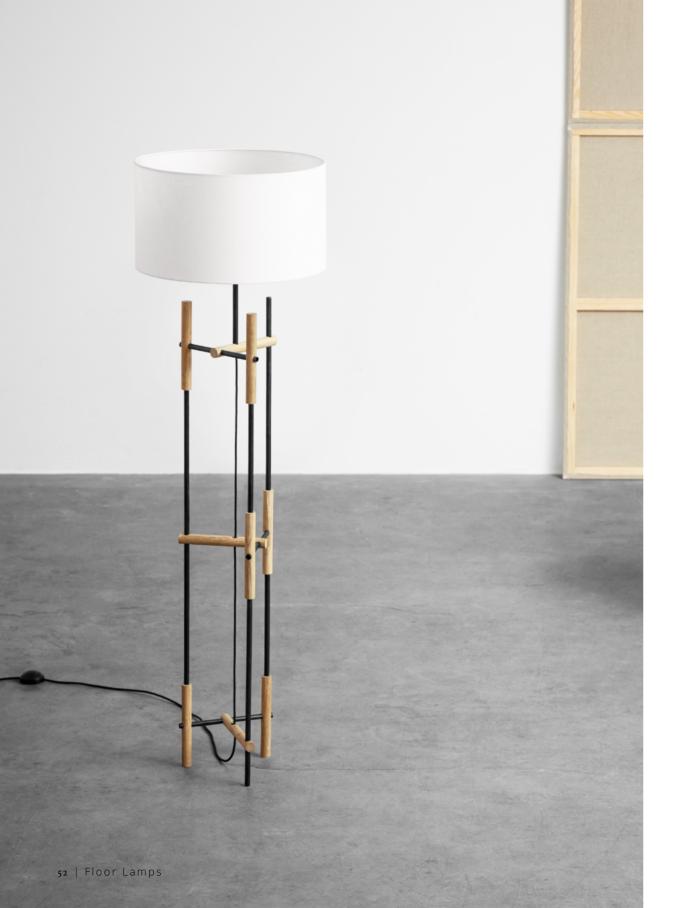

50 W x 50 D x 170 H cm Dimensions:

19.5 W x 19.5 D x 67 H inch

copper, solid wood Material: foot dimmer Power switch:

Customization: metal, wood, cord, shade

Dimensions: 38 W 47 D 174 H cm

15 W x 18.5 D x 168.5 H inch

copper

Material: Power switch:

foot dimmer

Customization: metal, cord