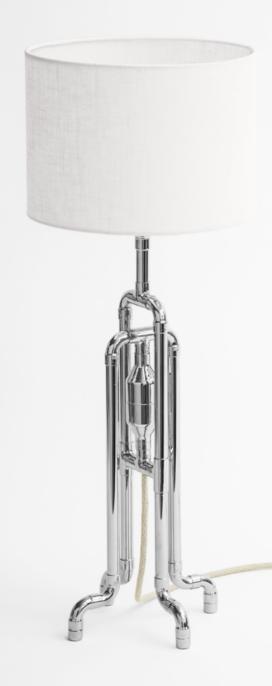

### TRUMPETO

A strange trumpet or an even stranger jellyfish, everyone sees something different. With more zoological than political connotations, we love to observe how much this lamp changes through customization – by choosing natural fabric shades, colorful metal finishes and cloth-covered cords, you can make it really unique and outstanding – a real and true eye-catcher.

Dimensions: 25 W x 25 D x 66 H cm 10 W x 10 D x 26 H inch

copper

Power switch: cord dimmer Customization: metal, cord, shade

Material:

**Dimensions:** 39 W x 31 D x 71 H cm 15.5 W x 12 D x 28 H inch

Material:copperPower switch:cord dimmerCustomization:metal, cord