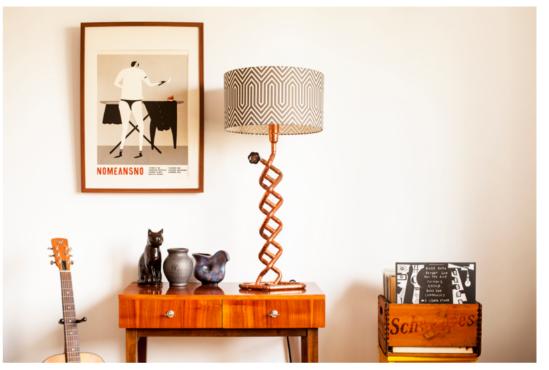

### **SPIRALO**

Inspired by the DNA double helix, but rewritten, redesigned, deconstructed and translated deconstructed and translated to copper pipes and fittings language and reality. Then, after seven days, by adding a natural fabric shade and a rotary dimmer, regulated with a colorful knob, we finished our job, thus creating semathing job, thus creating something new - a lamp.

Dimensions: 40 W x 40 D x 86 H cm 15.5 W x 15.5 D x 34 H inch

copper

Material: rotary dimmer Power switch: Customization: metal, cord, knob, shade

46 | Table Lamps Table Lamps | 47 STAND UP FOR YOURSELF

FLOOR LAMPS