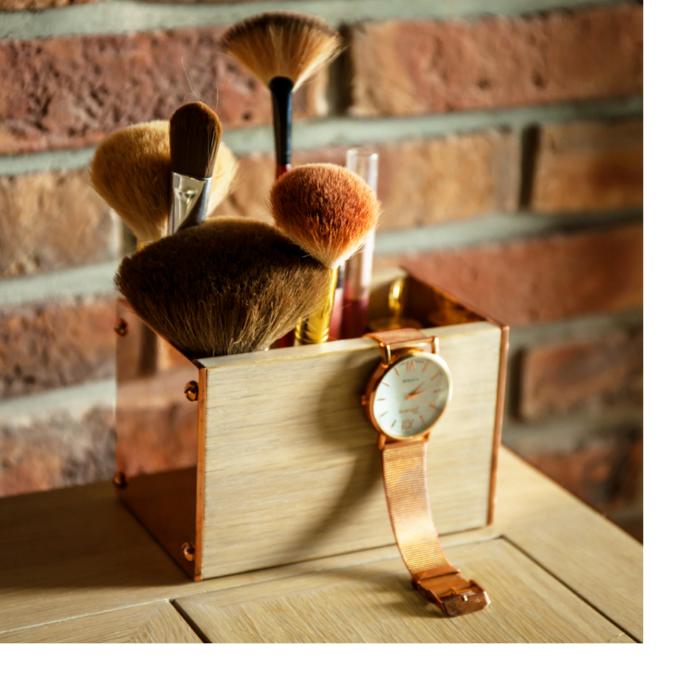

Dimensions:

12 W x 8 D x 31 H cm 4.5 W x 3 D x 12 H inch

Material: Customization: copper metal

172 | Accessories Accessories | 173

A little copper and wood box designed specially for our Reflekto vanity, but may equally well serve as a toolbox for a working desk. In both cases of hard working conditions, it does its work perfectly.