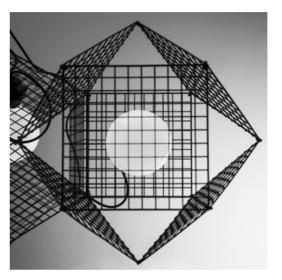

Dimensions: 60 W x 60 D x 55 H cm 23.5 W x 23.5 D x 21.5 H inch

Material: copper

Customization: metal

128 | Ceiling Lamps | 129

This complicated structure came as an outcome of some mathematically imposed divisions of a simple square. Each of seven sections of this lamp is a square with a bulb, but together they make a tunneled vortex and a symphony of light.

**Dimensions:** 125 W x 54 D x 54 H cm

49 W x 21.5 D x 21.5 H inch copper

Material:copperCustomization:metal, cord

130 | Ceiling Lamps Ceiling Lamps | 131

Outrageous – very bold, unusual and startling. This is a good word to describe this ceiling lamp. Inspired by fractals of natural growth of living organisms – like branches and roots of a tree – this lamp is monstrous in both its appearance and the message it sends.