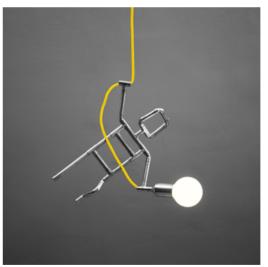

# RADIATORO

Steam engines era styling that evolved into robot-like copper pipe lamp. One eye on the future, one eye on the past. And a knob that lets you regulate lamps madness level from darkest to brightest. Fluently and seamlessly.

Dimensions: 45 W

45 W x 32 D x 52 H cm

18 W x 13 D x 20.5 H inch copper

Material: Power switch: Customization:

rotary dimmer metal, knob, cord