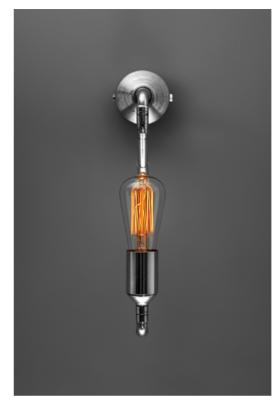

## ARCO

Part of the Arco series. This basic model is the simplest one, yet the most clean and direct one. Because we believe that sometimes less is more.

Dimensions:

9 W x 18 D x 41 H cm 3.5 W x 7 D x 16 H inch

Material: Customization:

copper metal

86 | Wall Lamps

Dimensions:

25 W x 28 D x 54 H cm 10 W x 11 D x 21.5 H inch

Material: copper Customization: metal, shade