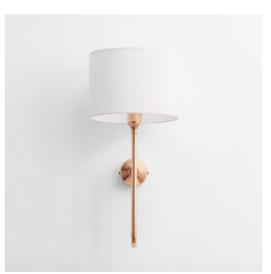

## ARCO.K

Part of the Arco series. This model has a built-in rotary dimmer, fluently regulated by a cleverly situated, fully operational colorful knob. This sconce, as well as any other sconce from our collection, can be connected directly to the power point in the wall, or, embellished by a colored cable, switch and a plug, can be connected to the wall electric socket underneath it. The choice is yours. The choice is yours.

Dimensions: 9 W x 20 D x 41 H cm 3.5 W x 8 D x 16 H inch

Material: copper rotary dimmer Power switch: Customization: metal, knob

Part of the Arco series. This model has everything you could possibly want – a rotary dimmer fluently controlled with a knob, a high quality shade, great design. The knob and shade are easy to switch, so you can get extra colors and change them whenever you like.

**Dimensions:** 25 W x 28 D x 54 H cm 10 W x 11 D x 21.5 H inch

Material:copperPower switch:rotary dimmerCustomization:metal, knob, shade

92 | Wall Lamps | 93

HOMINO.W

A member of the Homino family. This little guy is on a secret mission. His nickname is "Prometeo" and he is here to bring you light. Take it, please. He comes with a color cord, a switch and a plug, in case he has to move and hide somewhere from the darkness.