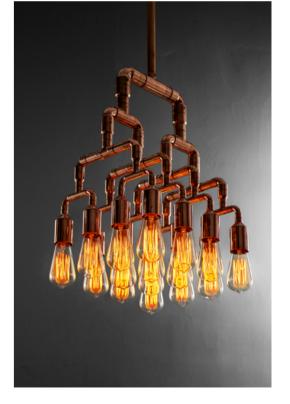

### **SPIRALO**

Inspired by the DNA double helix, but rewritten, redesigned, deconstructed and translated deconstructed and translated to copper pipes and fittings language and reality. Then, after seven days, by adding a natural fabric shade and a rotary dimmer, regulated with a colorful knob, we finished our job, thus creating semathing job, thus creating something new - a lamp.

Dimensions: 40 W x 40 D x 86 H cm 15.5 W x 15.5 D x 34 H inch

copper

Material: rotary dimmer Power switch: Customization: metal, cord, knob, shade

46 | Table Lamps Table Lamps | 47 STAND UP FOR YOURSELF

FLOOR LAMPS