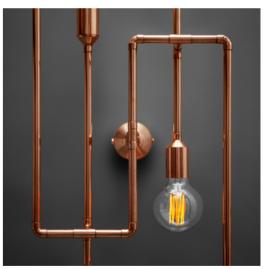

Dimensions:

36 W x 22 D x 72 H cm 14 W x 8.5 D x 28.5 H inch

Material:

copper

Customization: metal

Dimensions: 30 W x 20 D x 84 H cm

12 W x 8 D x 33 H inch copper

Material: rotary dimmer Power switch: Customization: metal, knob