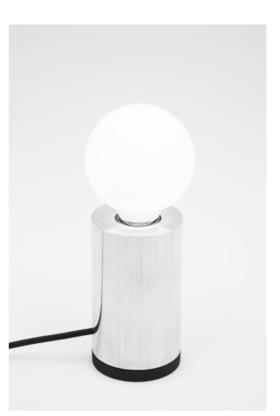

# ALUMINO

Over three pounds of pure aluminum, a bulb and an in-built touch dimmer to set the brightness just right. What else does a lamp need?

Dimensions: 8 W x 8 D x 14 H cm

3 W x 3 D x 5.5 H inch

Material: aluminium Power switch: touch dimmer Customization: cord