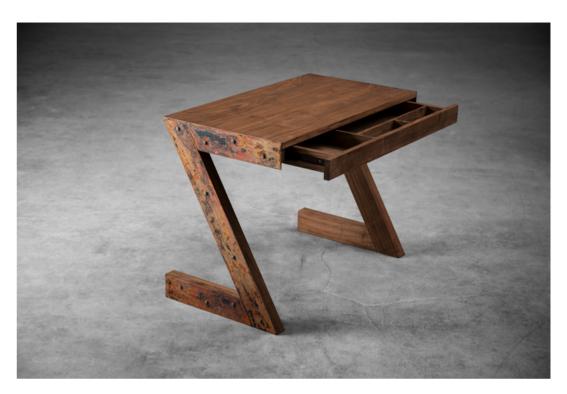

# TABLO

From now on, 'Z' is for Zapalgo. This elegant desk is handmade of solid wood and thick copper plates. With our craftsmanship and your choice of wood and copper finish, together we can make a luxurious, unique object that expresses owners' personality and good taste.

**Dimensions:** 100 W x 55 D x 75 H cm 39.5 W x 21.5 D x 29.5 H inch

Material:copper, solid woodCustomization:metal, wood