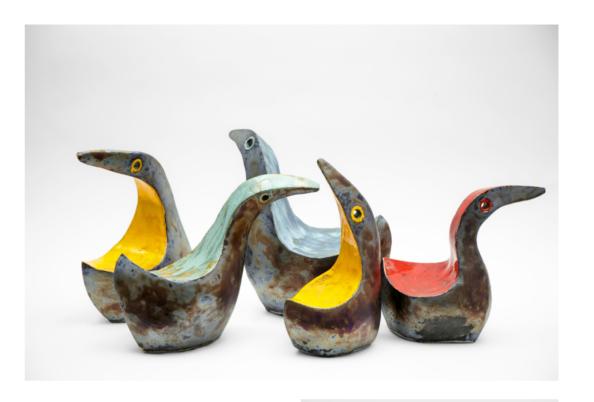

## TOTEMO

A clever tealight candle holder that attracts attention not only because it's beautiful, but also because it literally attracts tea light candles with a small but powerful neodymium magnet attached to its top. Minimalistic yet very practical.

Dimensions: 10 W x 10 D x 14 H cm

4 W x 4 D x 5.5 H inch

Material: aluminium, neodymium magnet

**Dimensions:** 40 W x 17 D x 33 H cm 15.5 W x 6.5 D x 13 H inch

Material:ceramicsCustomization:color

180 | Accessories | 181