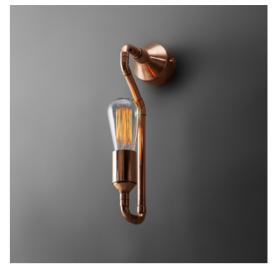

Member of the Tribo family. A three-legged cage that goes on the wall and looks great either straight or upside down. Beautiful, industrial sconce with a twist.

**Dimensions:** 16 W x 21 D x 33 H cm 6.5 W x 8.5 D x 13 H inch

Material:copperCustomization:metal

84 | Wall Lamps | 85