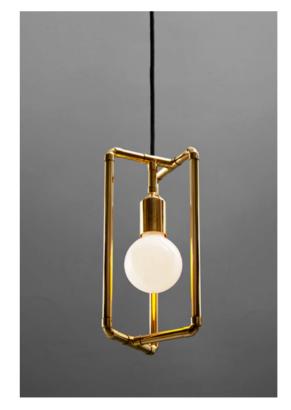

Dimensions:

16 W x 14 D x 33 H cm 6.5 W x 5.5 D x 13 H inch

Material:

copper

Customization:

metal, cord

A member of the Homino family. Hanging down from the ceiling like a superhero, he is here to help you and protect you from darkness. All he wants in exchange is love. And electricity.

Dimensions: 40 W x 14 D x 40 H cm 15.5 W x 5.5 D x 15.5 H inch

Material: copper Customization: metal, cord