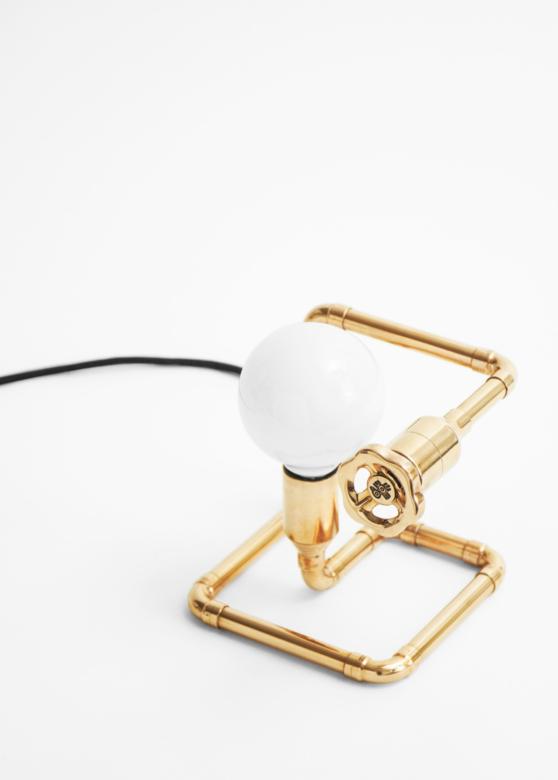

7.5 W X 6.5 D X 14 H INCH copper

Power switch: touch dimmer Customization: metal, cord

A Tribo lamp, only with a knob. Instead of a touch dimmer you get a fully operational knob dimmer that works the same as when you pour water from a faucet. Only here it is light that you control.

Dimensions:

19 W x 17 D x 35 H cm 7.5 W x 6.5 D x 14 H inch

Material:
Power switch:
Customization:

copper rotary dimmer metal, knob, cord