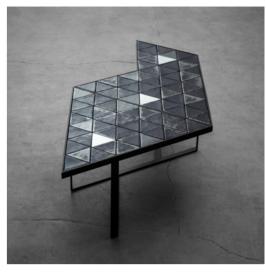

Dimensions: 52 W x 52 D x 45 H cm 20.5 W x 14.5 D x 17.5 H inch

Material:copper, marbleCustomization:metal

140 | Furniture | 141

An impossible side table? Not anymore. We present you the designers impossibility in its purest form. The top pattern was inspired by a Penrose Triangle and is an outcome of co-operation with our friendly, ceramic wonder-maker company Solemika.

Dimensions:

53 W x 53 D x 42 H cm 21 W x 21 D x 16.5 H inch

Material: Customization: copper, ceramic tiles metal

142 | Furniture | 143