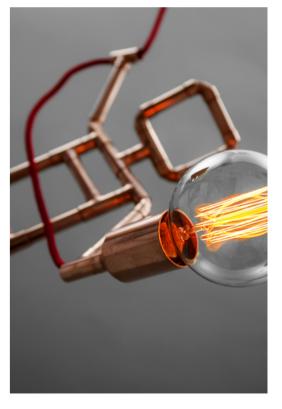

# RADIATORO

Steam engines era styling that evolved into robot-like copper pipe lamp. One eye on the future, one eye on the past. And a knob that lets you regulate lamps madness level from darkest to brightest. Fluently and seamlessly.

Dimensions: 45 W

45 W x 32 D x 52 H cm

18 W x 13 D x 20.5 H inch copper

Material: Power switch: Customization:

rotary dimmer metal, knob, cord