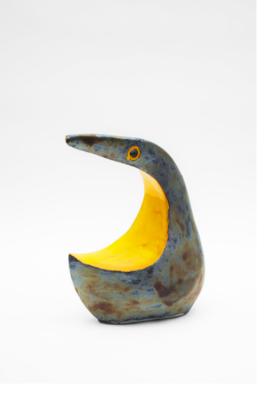

## TOTEMO

A clever tealight candle holder that attracts attention not only because it's beautiful, but also because it literally attracts tea light candles with a small but powerful neodymium magnet attached to its top. Minimalistic yet very practical.

Dimensions: 10 W x 10 D x 14 H cm

4 W x 4 D x 5.5 H inch

Material: aluminium, neodymium magnet

**Dimensions:** 40 W x 17 D x 33 H cm 15.5 W x 6.5 D x 13 H inch

Material:ceramicsCustomization:color

180 | Accessories | 181