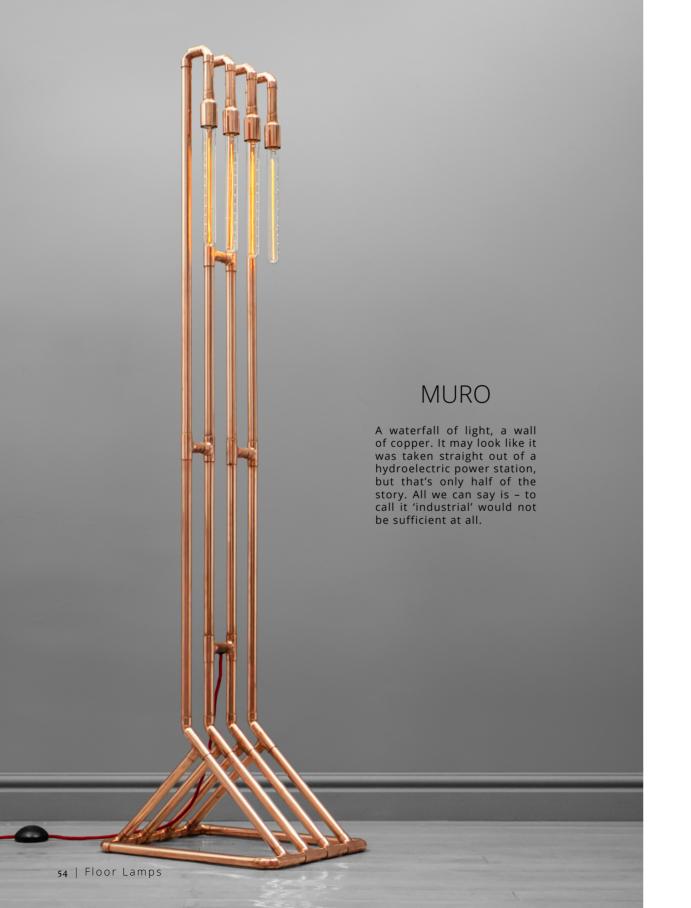

Dimensions: 40 W x 40 D x 86 H cm 15.5 W x 15.5 D x 34 H inch

copper

Material: rotary dimmer Power switch: Customization: metal, cord, knob, shade

46 | Table Lamps Table Lamps | 47 STAND UP FOR YOURSELF

FLOOR LAMPS

50 W x 50 D x 170 H cm Dimensions:

19.5 W x 19.5 D x 67 H inch

copper, solid wood Material: foot dimmer Power switch:

Customization: metal, wood, cord, shade

Dimensions: 38 W 47 D 174 H cm

15 W x 18.5 D x 168.5 H inch