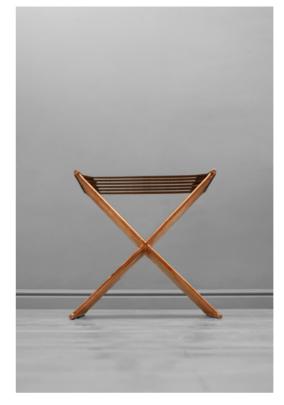

The structure of this stool alludes directly to one of our favourite projects – a scissor chair. It was known in Ancient Egypt, Rome and Greece and popularized during European Renaissance. And now this X-chair can be yours.

Dimensions:

50 W x 37 D x 50 H cm 19.5 W x 14.5 D x 19.5 H inch

Material: Customization: copper, leather metal

Although it may look otherwise, we can guarantee one thing – the top of this little side-table is totally flat. Trikko is only playing some tricks on your mind, don't get fooled and confidently put a cup of coffee and a good book on it. It won't bite.