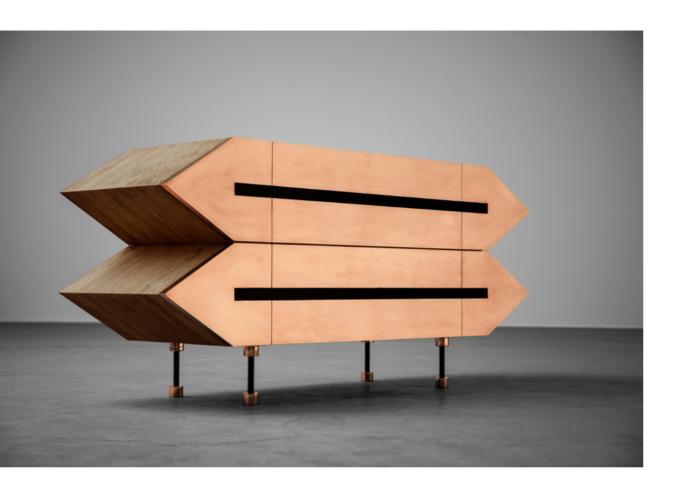

## **FURIO**

Solid wood, pure, thick copper plates and furious design. Being a media console for any kind of electronics – TV, DVD, speakers – is just a disguise. This post-apocalyptic futurism representative came back in time to send us a message. A message about how great the future design looks.