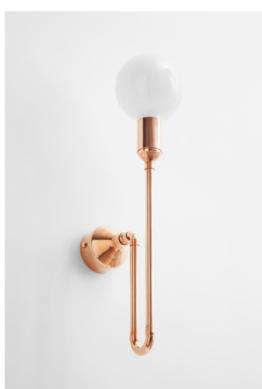

## ARCO

Part of the Arco series. This basic model is the simplest one, yet the most clean and direct one. Because we believe that sometimes less is more.

Dimensions:

9 W x 18 D x 41 H cm 3.5 W x 7 D x 16 H inch

Material: Customization:

copper metal

86 | Wall Lamps

Dimensions:

25 W x 28 D x 54 H cm 10 W x 11 D x 21.5 H inch

Material: copper Customization: metal, shade