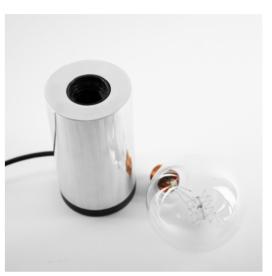

# ALUMINO

Over three pounds of pure aluminum, a bulb and an in-built touch dimmer to set the brightness just right. What else does a lamp need?

Dimensions: 8 W x 8 D x 14 H cm

3 W x 3 D x 5.5 H inch

Material: aluminium Power switch: touch dimmer Customization: cord