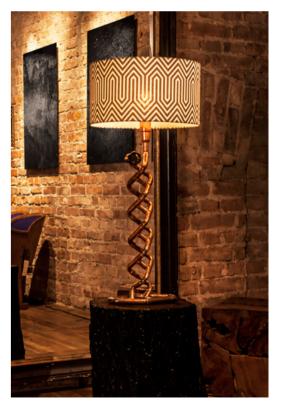

### **SPIRALO**

Inspired by the DNA double helix, but rewritten, redesigned, deconstructed and translated deconstructed and translated to copper pipes and fittings language and reality. Then, after seven days, by adding a natural fabric shade and a rotary dimmer, regulated with a colorful knob, we finished our job, thus creating semathing job, thus creating something new - a lamp.

Dimensions: 40 W x 40 D x 86 H cm 15.5 W x 15.5 D x 34 H inch

copper

Material: rotary dimmer Power switch: Customization: metal, cord, knob, shade

46 | Table Lamps Table Lamps | 47 STAND UP FOR YOURSELF

FLOOR LAMPS