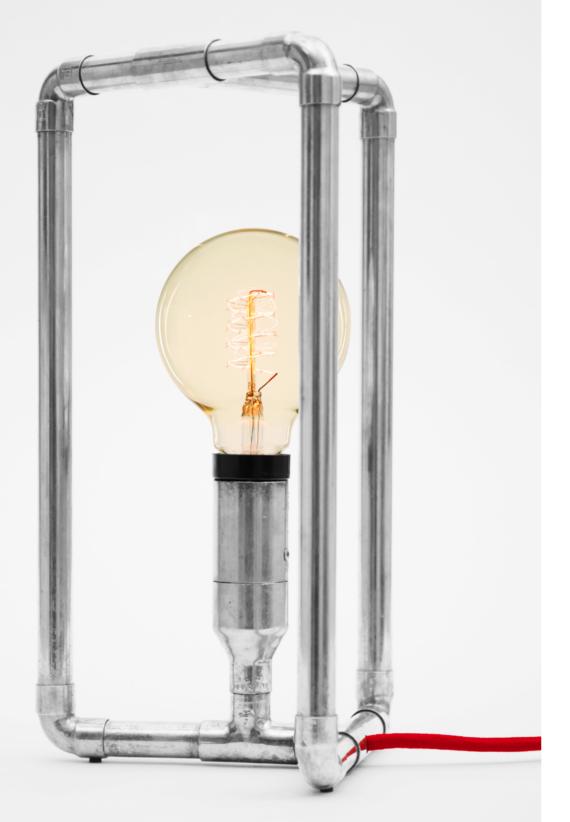

7.5 W X 6.5 D X 14 H INCH copper

Power switch: touch dimmer Customization: metal, cord

A Tribo lamp, only with a knob. Instead of a touch dimmer you get a fully operational knob dimmer that works the same as when you pour water from a faucet. Only here it is light that you control.