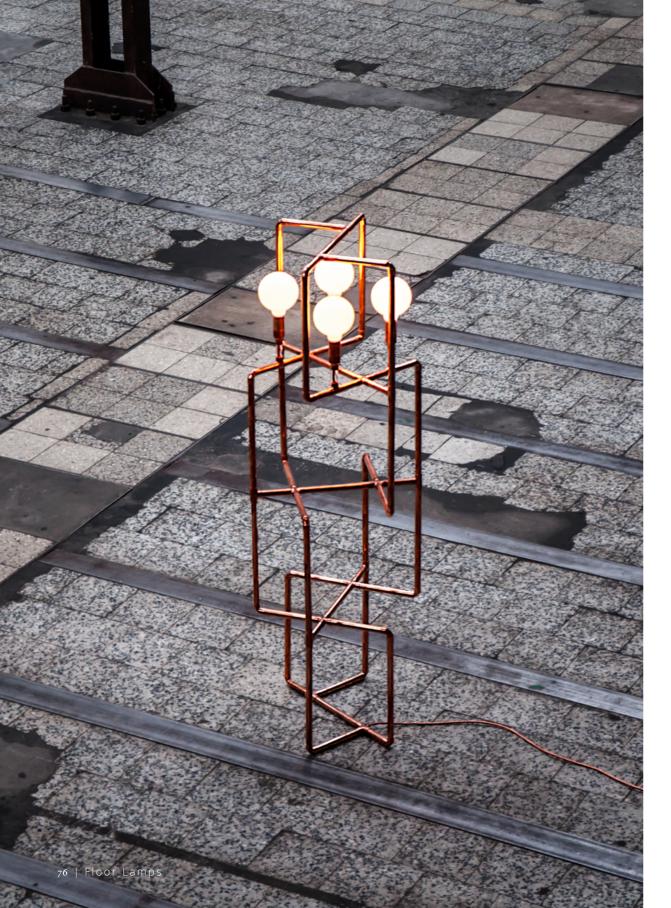

Dimensions: 50 W x 50 D x 168 H cm 19.5 W x 19.5 D x 66 H inch

Material: copper Power switch: foot dimmer Customization: metal, cord, shade

Dimensions: 57 W x 57 D x 172 H cm 22.5 W x 22.5 D x 68 H inch