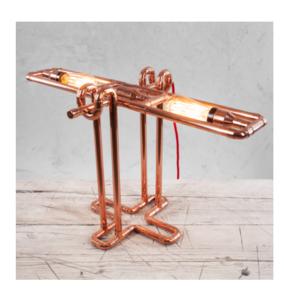

**Dimensions:** 30 W x 20 W x 35 H cm

12 W x 8 D x 14 H inch

Material: copper Power switch: cord dimmer

Customization: metal, cord

38 | Table Lamps Table Lamps

Inspired by Art Deco and Bauhaus design icons, built with the acknowledgment for the spirit of Edison/Tesla retro bulbs, this magnificent copper cage lamp is stylish in an old-fashioned, 1920's era way. Elegant, exquisite and delightful.