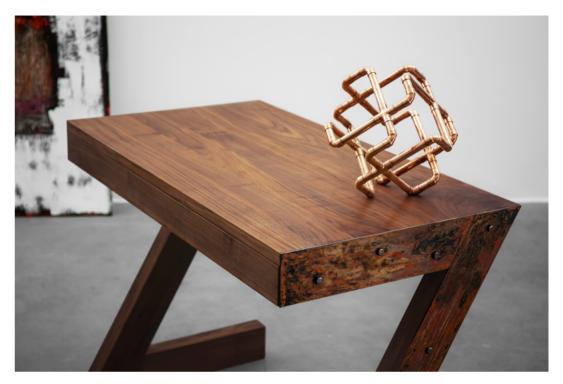

# TABLO

From now on, 'Z' is for Zapalgo. This elegant desk is handmade of solid wood and thick copper plates. With our craftsmanship and your choice of wood and copper finish, together we can make a luxurious, unique object that expresses owners' personality and good taste.

**Dimensions:** 100 W x 55 D x 75 H cm 39.5 W x 21.5 D x 29.5 H inch

Material:copper, solid woodCustomization:metal, wood