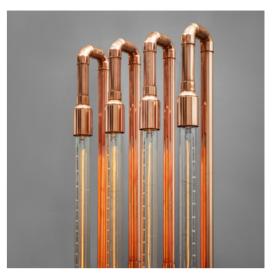

Dimensions: 40 W x 40 D x 86 H cm 15.5 W x 15.5 D x 34 H inch

copper

Material: rotary dimmer Power switch: Customization: metal, cord, knob, shade

46 | Table Lamps Table Lamps | 47 STAND UP FOR YOURSELF

FLOOR LAMPS