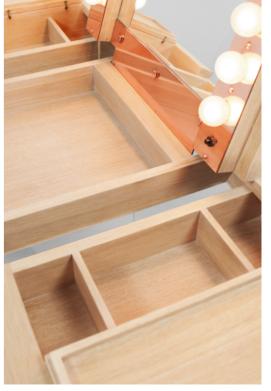

### REFLEKTO

Outstanding vanity for the better part of humanity. Handmade from solid wood and thick copper plates, with a profound understanding of natural materials and special attention to detail, this folding vanity can serve as both dressing table and working desk. Everything a modern woman needs and deserves.

Dimensions: 100 V

100 W x 55 D x 75 H cm 39.5 W x 21.5 D x 29.5 H inch

Material:copper, solid woodCustomization:metal, wood, cord

Dimensions: 145 W x 42 D x 66 H cm 57 W x 16.5 D x 26 H inch Material: copper, solid wood

Material: copper, solid wood Customization: metal, wood