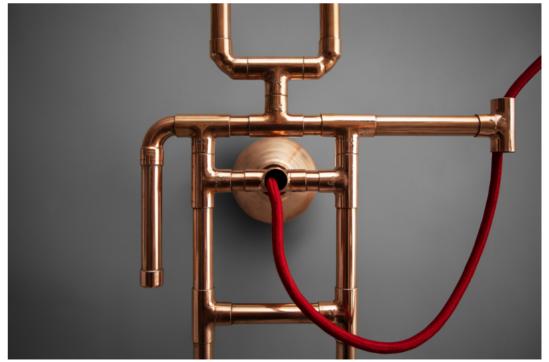

20 W x 38 D x 45 H cm 8 W x 15 D x 17.5 H inch

Material: Customization: copper metal

Dimensions:

28 W x 15 D x 42 H cm 11 W x 6 D x 6.5 H inch

Material: Customization: copper metal, cord

A member of the Homino family. Weightlifter trying his best to handle all the light. You can help him by turning the dimming knob and making the light little lighter.

**Dimensions:** 42 W x 22 D x 47 H cm 16.5 W x 8.5 D x 18.5 H inch

Material:copperPower switch:rotary dimmerCustomization:metal, knob

100 | Wall Lamps | 101

Wall lamp with a real style. The lost piece of industrial modernism. The finishing touch to your loft apartment, a real sculpture for your wall that won't be unnoticed.