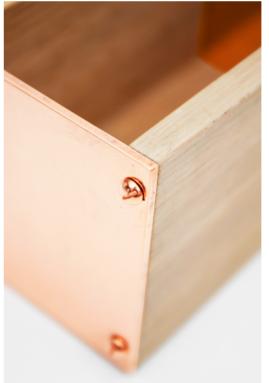

Dimensions:

12 W x 8 D x 31 H cm 4.5 W x 3 D x 12 H inch

Material: Customization: copper metal

172 | Accessories Accessories | 173

A little copper and wood box designed specially for our Reflekto vanity, but may equally well serve as a toolbox for a working desk. In both cases of hard working conditions, it does its work perfectly.

Dimensions: 9 W x 9 W x 14 H cm 3.5 W x 3.5 D x 5.5 H inch Material: copper, solid wood Customization: metal, wood

174 | Accessories | 175