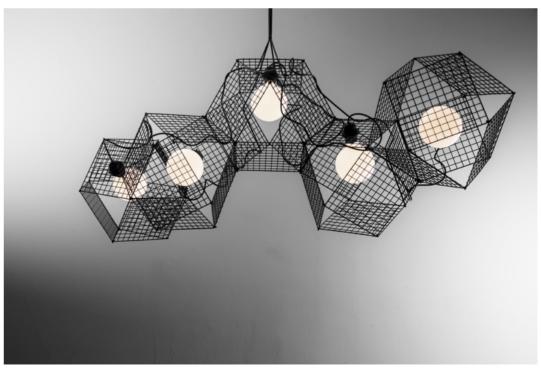

Dimensions: 60 W x 60 D x 55 H cm 23.5 W x 23.5 D x 21.5 H inch

Material: copper

Customization: metal

128 | Ceiling Lamps | 129

This complicated structure came as an outcome of some mathematically imposed divisions of a simple square. Each of seven sections of this lamp is a square with a bulb, but together they make a tunneled vortex and a symphony of light.

**Dimensions:** 125 W x 54 D x 54 H cm

49 W x 21.5 D x 21.5 H inch copper

Material:copperCustomization:metal, cord

130 | Ceiling Lamps Ceiling Lamps | 131

Outrageous – very bold, unusual and startling. This is a good word to describe this ceiling lamp. Inspired by fractals of natural growth of living organisms – like branches and roots of a tree – this lamp is monstrous in both its appearance and the message it sends.