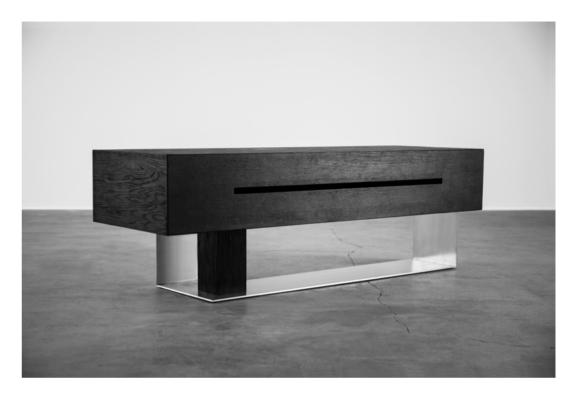

## **FURIO**

Solid wood, pure, thick copper plates and furious design. Being a media console for any kind of electronics – TV, DVD, speakers – is just a disguise. This post-apocalyptic futurism representative came back in time to send us a message. A message about how great the future design looks.