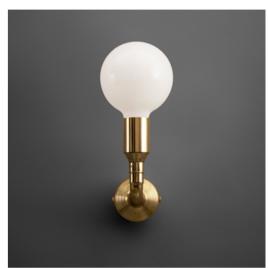

Material: rotary dimmer Power switch: Customization: metal, cord,

ENLIGHTEN ME WALL LAMPS

78

A simple lamp for simple and fast solutions. A famous plumber would recommend it for sure. If you want something industrial, small but original and uncommon - Mario is the choice for you.

Dimensions: 9 W x 13 D x 18 H cm 3.5 W x 5 D x 7 H inch

Material:copperCustomization:metal

8o | Wall Lamps | 81

Dimensions: 9 W x 15 D x 38 H cm

3.5 W x 6 D x 15 H inch

Material: Customization: copper metal