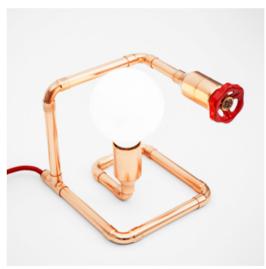

7.5 W X 6.5 D X 14 H INCH copper

Power switch: touch dimmer Customization: metal, cord

A Tribo lamp, only with a knob. Instead of a touch dimmer you get a fully operational knob dimmer that works the same as when you pour water from a faucet. Only here it is light that you control.

Dimensions:

19 W x 17 D x 35 H cm 7.5 W x 6.5 D x 14 H inch

Material:
Power switch:
Customization:

copper rotary dimmer metal, knob, cord