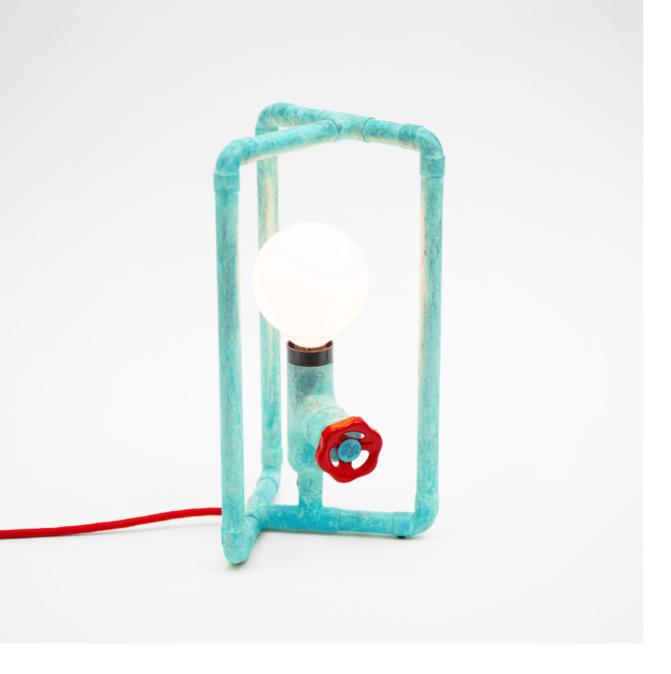

# STOPO

Simplistic and humble in its form, Stopo encourages intuitive interaction straight to the point – turn the knob and see what happens. Hydraulic origin obliges to only one solution – a powerful dimmer that lets you regulate the brightness smoothly and fluently. No more hollow embellishments – Stopo offers not only great design, but also an astonishing experience.

Dimensions:

20 W x 20 D x 20 H cm 8 W x 8 D x 8 H inch

Material: Power switch: Customization:

copper rotary dimmer metal, cord, knob