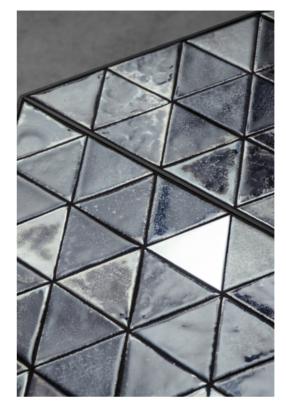

Dimensions: 52 W x 52 D x 45 H cm 20.5 W x 14.5 D x 17.5 H inch

Material:copper, marbleCustomization:metal

140 | Furniture | 141

An impossible side table? Not anymore. We present you the designers impossibility in its purest form. The top pattern was inspired by a Penrose Triangle and is an outcome of co-operation with our friendly, ceramic wonder-maker company Solemika.

Dimensions:

53 W x 53 D x 42 H cm 21 W x 21 D x 16.5 H inch

Material: Customization: copper, ceramic tiles metal

142 | Furniture | 143