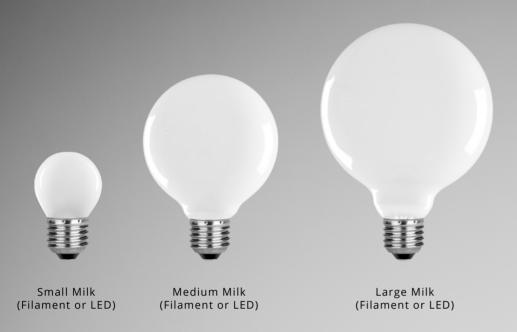

WHAT A BRIGHT IDEA

BULBS

183

Bulbs are indispensable and essential part of our lamps. We use only high quality, low wattage, decorative bulbs that underline otherworldliness and industrial feel of our projects. Either they are old-fashioned Edison/Tesla style bulbs or opal, white glass, big globe bulbs, they give candle-like, warm, soft and cozy light that set the mood of a place or interior instantly.

Medium T

Medium Spiral

Medium Straight

(Filament or LED)

YOUR TIME IS NOW

CHOICES

187