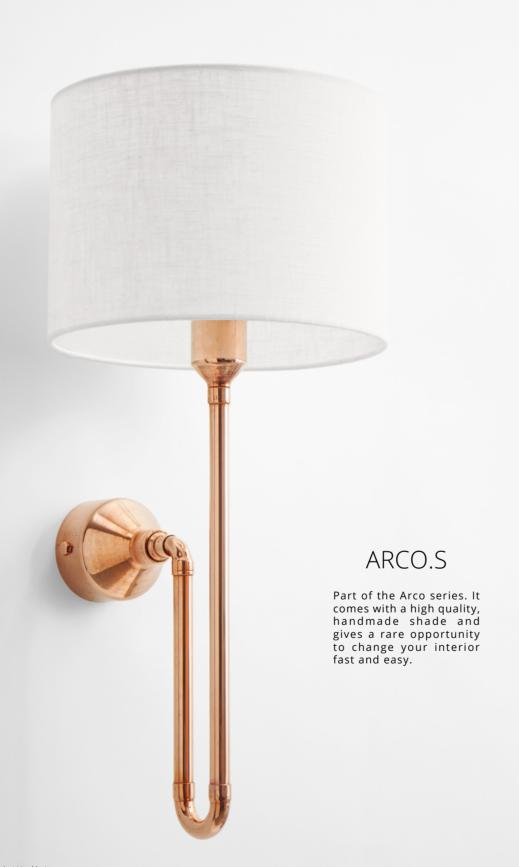

Dimensions: 9 W x 20 D x 41 H cm 3.5 W x 8 D x 16 H inch

Material: copper rotary dimmer Power switch: Customization: metal, knob

Part of the Arco series. This model has everything you could possibly want – a rotary dimmer fluently controlled with a knob, a high quality shade, great design. The knob and shade are easy to switch, so you can get extra colors and change them whenever you like.

**Dimensions:** 25 W x 28 D x 54 H cm 10 W x 11 D x 21.5 H inch

Material:copperPower switch:rotary dimmerCustomization:metal, knob, shade

92 | Wall Lamps | 93

HOMINO.W

A member of the Homino family. This little guy is on a secret mission. His nickname is "Prometeo" and he is here to bring you light. Take it, please. He comes with a color cord, a switch and a plug, in case he has to move and hide somewhere from the darkness.