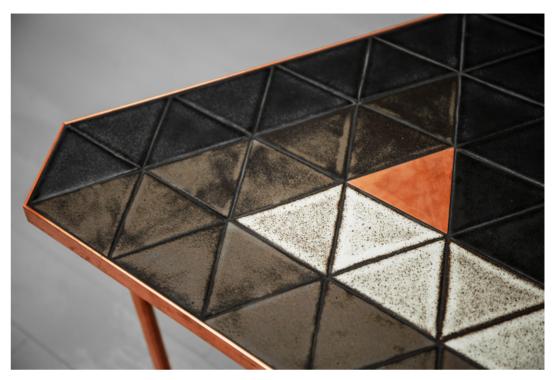

Dimensions: 52 W x 52 D x 45 H cm 20.5 W x 14.5 D x 17.5 H inch

Material:copper, marbleCustomization:metal

140 | Furniture | 141

An impossible side table? Not anymore. We present you the designers impossibility in its purest form. The top pattern was inspired by a Penrose Triangle and is an outcome of co-operation with our friendly, ceramic wonder-maker company Solemika.

Dimensions:

53 W x 53 D x 42 H cm 21 W x 21 D x 16.5 H inch

Material: Customization: copper, ceramic tiles metal

142 | Furniture | 143