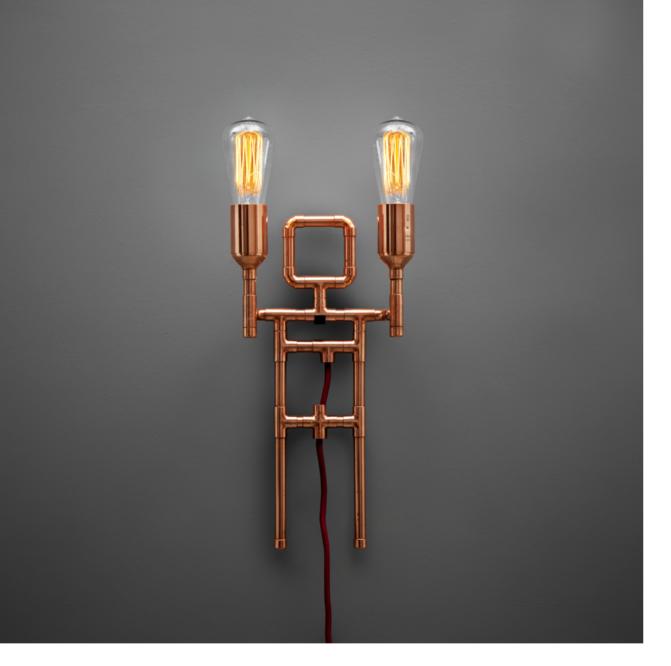

Dimensions:

16 W x 14 D x 33 H cm 6.5 W x 5.5 D x 13 H inch

Material:

copper

Customization:

metal, cord

A member of the Homino family. Hanging down from the ceiling like a superhero, he is here to help you and protect you from darkness. All he wants in exchange is love. And electricity.

Dimensions: 40 W x 14 D x 40 H cm 15.5 W x 5.5 D x 15.5 H inch

Material: copper Customization: metal, cord