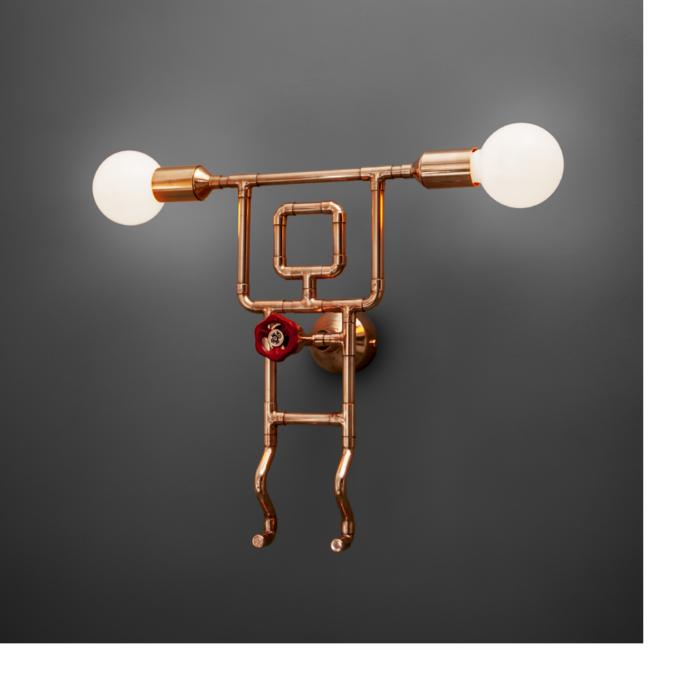

20 W x 38 D x 45 H cm 8 W x 15 D x 17.5 H inch

Material: Customization: copper metal

Dimensions:

28 W x 15 D x 42 H cm 11 W x 6 D x 6.5 H inch

Material: Customization: copper metal, cord

A member of the Homino family. Weightlifter trying his best to handle all the light. You can help him by turning the dimming knob and making the light little lighter.

**Dimensions:** 42 W x 22 D x 47 H cm 16.5 W x 8.5 D x 18.5 H inch

Material:copperPower switch:rotary dimmerCustomization:metal, knob

100 | Wall Lamps | 101

Wall lamp with a real style. The lost piece of industrial modernism. The finishing touch to your loft apartment, a real sculpture for your wall that won't be unnoticed.