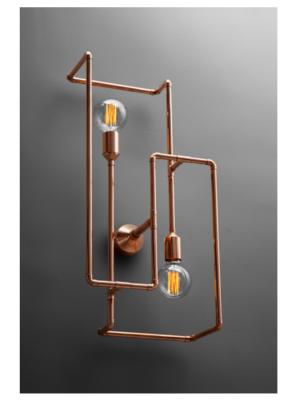

Dimensions:

36 W x 22 D x 72 H cm 14 W x 8.5 D x 28.5 H inch

Material:

copper

Customization: metal

Dimensions: 30 W x 20 D x 84 H cm

12 W x 8 D x 33 H inch copper

Material: rotary dimmer Power switch: Customization: metal, knob