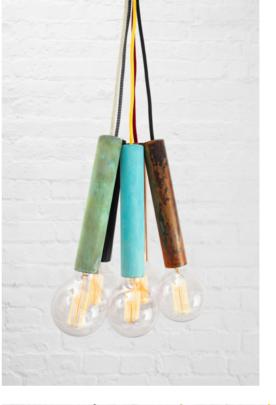

### CORDS

A. Zapalgo Red B. Houndstooth

C. Fruit Yellow D. Vintage Ivory

E. Pitch Black F. Zig-Zag

### FINISHES

A. Pure Copper B. Varnished Copper

C. Black Patina D. Aged Copper

E. Rich Brass F. Cold Nickel

G. Turquoise Patina H. Green Patina