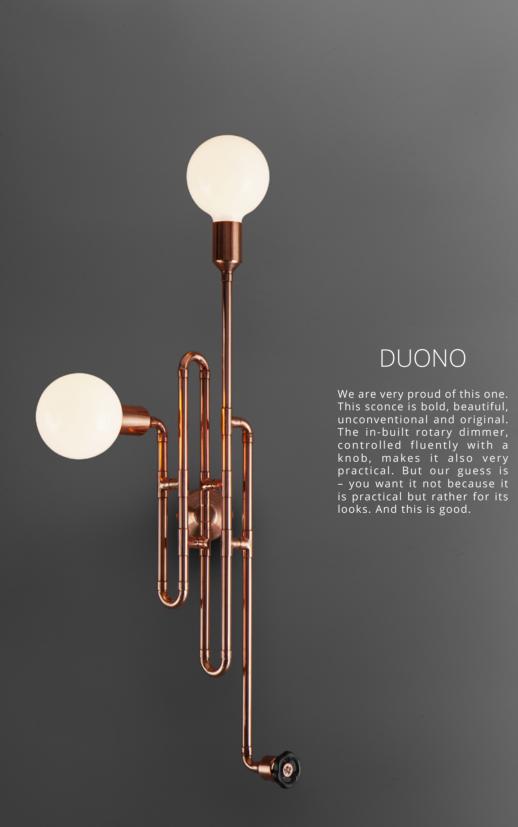

Dimensions:

36 W x 22 D x 72 H cm 14 W x 8.5 D x 28.5 H inch

Material:

copper

Customization: metal

Dimensions: 30 W x 20 D x 84 H cm

12 W x 8 D x 33 H inch copper

Material: rotary dimmer Power switch: Customization: metal, knob