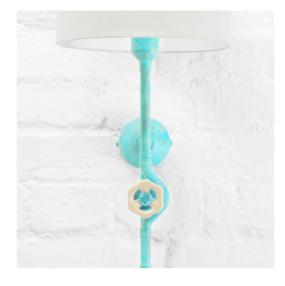

### FINISHES

A. Pure Copper B. Varnished Copper

C. Black Patina D. Aged Copper

E. Rich Brass F. Cold Nickel

G. Turquoise Patina H. Green Patina