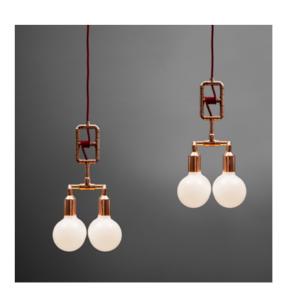

## SIMPLO

A simple little ceiling lamp for one bulb. A special ceiling canopy can hold up to five copper sockets with colorful cloth-covered cables, so you can have our whole copper finish family in one place.

**Dimensions:** 4 W x 4 D x 9 H cm

1.5 W x 1.5 D x 3.5 H inch

Material:copperCustomization:metal, cord

Dimensions:

4 W x 4 D x 23 H cm 1.5 W x 1.5 D x 9 H inch

Material: Customization:

copper metal, cord

SOLO