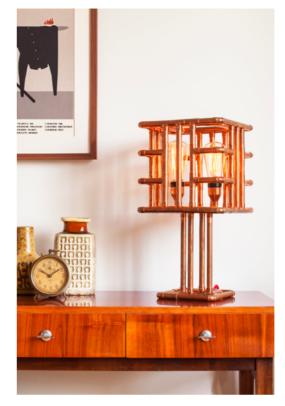

**Dimensions:** 30 W x 20 W x 35 H cm

12 W x 8 D x 14 H inch

Material: copper Power switch: cord dimmer

Customization: metal, cord

38 | Table Lamps Table Lamps

Inspired by Art Deco and Bauhaus design icons, built with the acknowledgment for the spirit of Edison/Tesla retro bulbs, this magnificent copper cage lamp is stylish in an old-fashioned, 1920's era way. Elegant, exquisite and delightful.