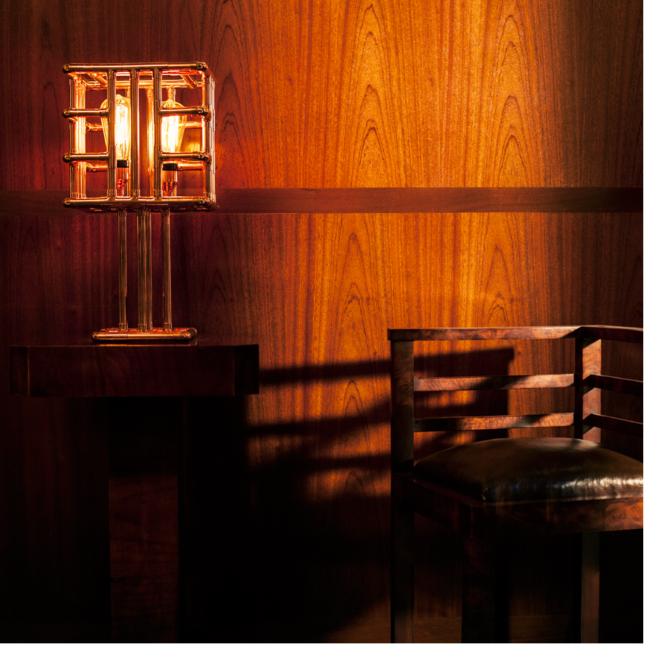

**Dimensions:** 30 W x 20 W x 35 H cm

12 W x 8 D x 14 H inch

Material: copper Power switch: cord dimmer

Customization: metal, cord

38 | Table Lamps Table Lamps

Inspired by Art Deco and Bauhaus design icons, built with the acknowledgment for the spirit of Edison/Tesla retro bulbs, this magnificent copper cage lamp is stylish in an old-fashioned, 1920's era way. Elegant, exquisite and delightful.