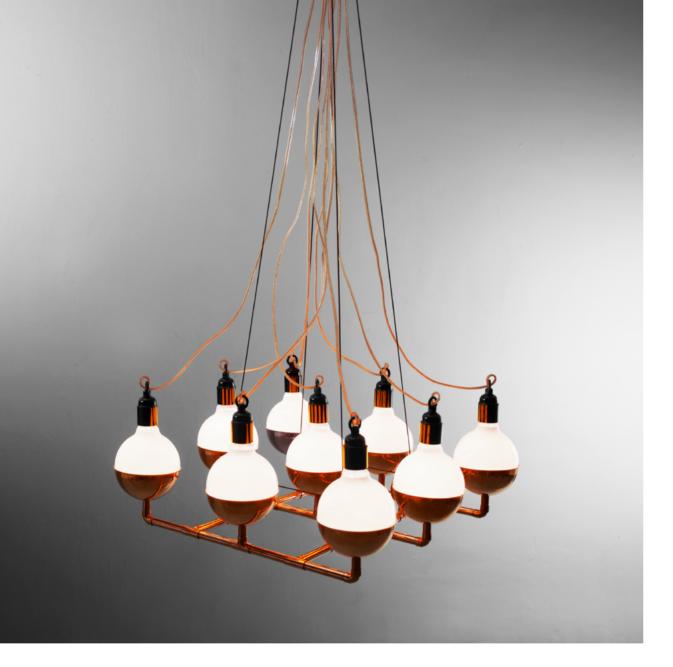

124 | Ceiling Lamps | 125

Our tribute to famous polish scientist Maria Curie-Skłodowska. This chandelier looks like it was taken straight out of her laboratory, with large bulbs instead of flasks, lying freely in pure copper hemispheres.