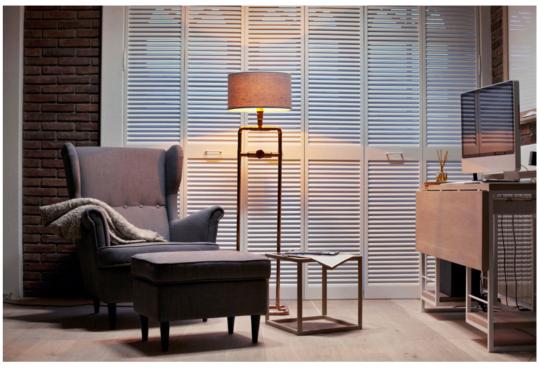

### UNO

An older sister of our Stopo table lamp. Constructed upon the same principles, it develops the idea of building a lamp on two separate copper pipe circuits. Uno design emphasizes two most important parts – the knob with a rotary dimmer and the large retro bulb, putting them instantly in the center of attention.

27 W x 30 D x 145 H cm Dimensions: 10.5 W x 12 D x 58 H inch

Material: copper Power switch: rotary dimmer Customization: metal, cord, knob

Dimensions:

Material: Power switch: Customization: 145 W x 15 D x 145 H cm 57 W x 6 D x 57 H inch copper, concrete foot dimmer metal, cord