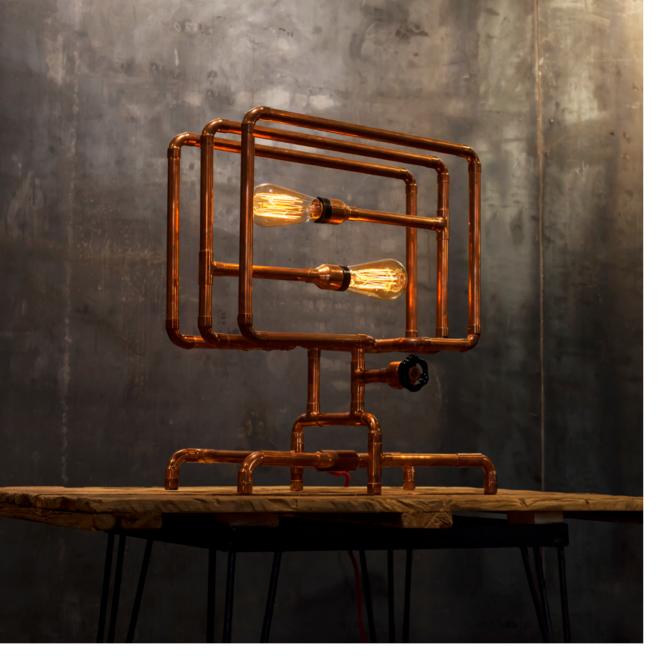

# RADIATORO

Steam engines era styling that evolved into robot-like copper pipe lamp. One eye on the future, one eye on the past. And a knob that lets you regulate lamps madness level from darkest to brightest. Fluently and seamlessly.

Dimensions: 45 W

45 W x 32 D x 52 H cm

18 W x 13 D x 20.5 H inch copper

Material: Power switch: Customization:

rotary dimmer metal, knob, cord