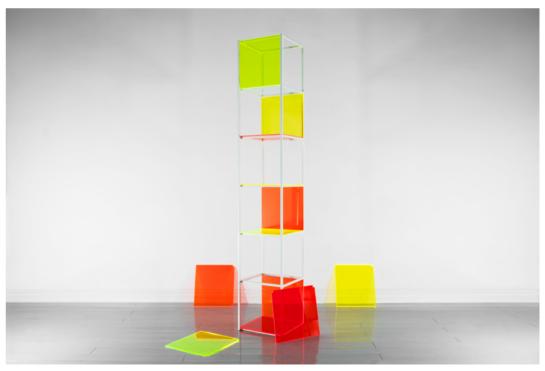

**Dimensions:** 33 W x 37 D x 82 H cm W x 10 D x 10 H inch

Material: copper Customization: metal

ENJOY THE SILENCE

FURNITURE

134

Dimensions: 40 W x 20 D x 40 H cm 15.5 W x 8 D x 15.5 H inch

Material:

concrete