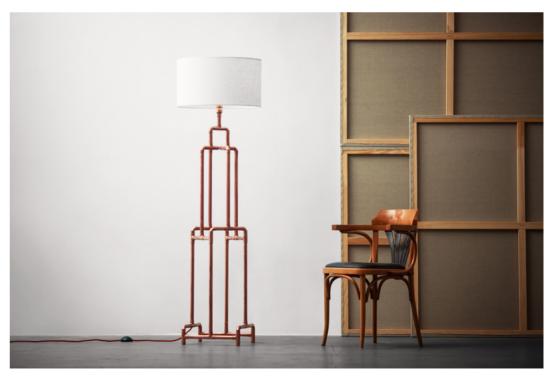

Dimensions: 50 W x 50 D x 168 H cm 19.5 W x 19.5 D x 66 H inch

Material: copper Power switch: foot dimmer Customization: metal, cord, shade

Dimensions: 57 W x 57 D x 172 H cm 22.5 W x 22.5 D x 68 H inch

Material: rotary dimmer Power switch: Customization: metal, cord,

ENLIGHTEN ME WALL LAMPS

78

A simple lamp for simple and fast solutions. A famous plumber would recommend it for sure. If you want something industrial, small but original and uncommon - Mario is the choice for you.