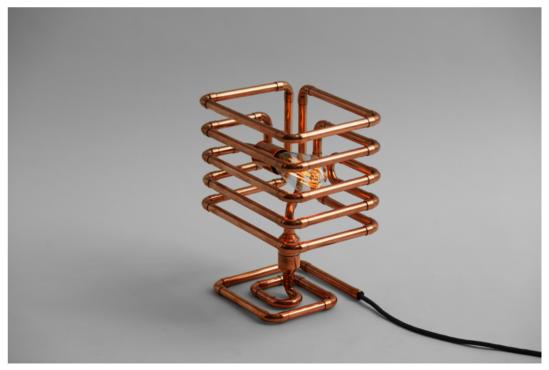

**Dimensions:** 30 W x 20 W x 35 H cm

12 W x 8 D x 14 H inch

Material: copper Power switch: cord dimmer

Customization: metal, cord

38 | Table Lamps Table Lamps

Inspired by Art Deco and Bauhaus design icons, built with the acknowledgment for the spirit of Edison/Tesla retro bulbs, this magnificent copper cage lamp is stylish in an old-fashioned, 1920's era way. Elegant, exquisite and delightful.