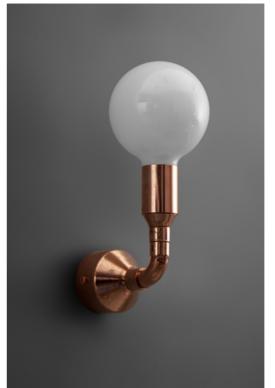

## ARCO

Part of the Arco series. This basic model is the simplest one, yet the most clean and direct one. Because we believe that sometimes less is more.

Dimensions:

9 W x 18 D x 41 H cm 3.5 W x 7 D x 16 H inch

Material: Customization:

copper metal

86 | Wall Lamps

Dimensions:

25 W x 28 D x 54 H cm 10 W x 11 D x 21.5 H inch

Material: copper Customization: metal, shade