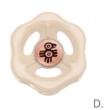

# ROTARY DIMMER

10 | Light switch | 11

### IN-WALL DIMMER

Our Valvo wall dimmer lets you control the level of brightness in your room fluently and smoothly. You may use it with all our lamps or any other lamps of your choice, as long as all the bulbs as compatible with dimmers mechanism.