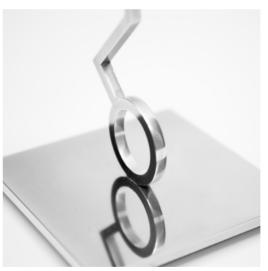

## TOTEMO

A clever tealight candle holder that attracts attention not only because it's beautiful, but also because it literally attracts tea light candles with a small but powerful neodymium magnet attached to its top. Minimalistic yet very practical.

Dimensions: 10 W x 10 D x 14 H cm

4 W x 4 D x 5.5 H inch

Material: aluminium, neodymium magnet

**Dimensions:** 40 W x 17 D x 33 H cm 15.5 W x 6.5 D x 13 H inch

Material:ceramicsCustomization:color

180 | Accessories | 181