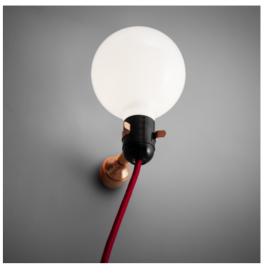

**Dimensions:** 25 W x 28 D x 54 H cm 10 W x 11 D x 21.5 H inch

Material:copperPower switch:rotary dimmerCustomization:metal, knob, shade

92 | Wall Lamps | 93

HOMINO.W

A member of the Homino family. This little guy is on a secret mission. His nickname is "Prometeo" and he is here to bring you light. Take it, please. He comes with a color cord, a switch and a plug, in case he has to move and hide somewhere from the darkness.