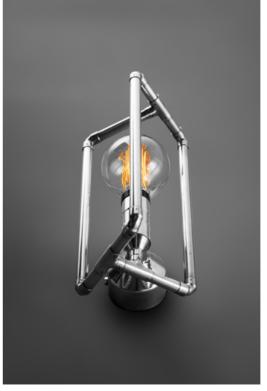

Member of the Tribo family. A three-legged cage that goes on the wall and looks great either straight or upside down. Beautiful, industrial sconce with a twist.

**Dimensions:** 16 W x 21 D x 33 H cm 6.5 W x 8.5 D x 13 H inch

Material:copperCustomization:metal

84 | Wall Lamps | 85