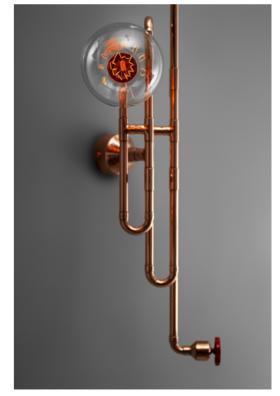

### TRUMPETO

A strange trumpet or an even stranger jellyfish, everyone sees something different. With more zoological than political connotations, we love to observe how much this lamp changes through customization – by choosing natural fabric shades, colorful metal finishes and cloth-covered cords, you can make it really unique and outstanding – a real and true eye-catcher.

Dimensions: 25 W x 25 D x 66 H cm 10 W x 10 D x 26 H inch

copper

Power switch: cord dimmer Customization: metal, cord, shade

Material:

**Dimensions:** 39 W x 31 D x 71 H cm 15.5 W x 12 D x 28 H inch

Material:copperPower switch:cord dimmerCustomization:metal, cord