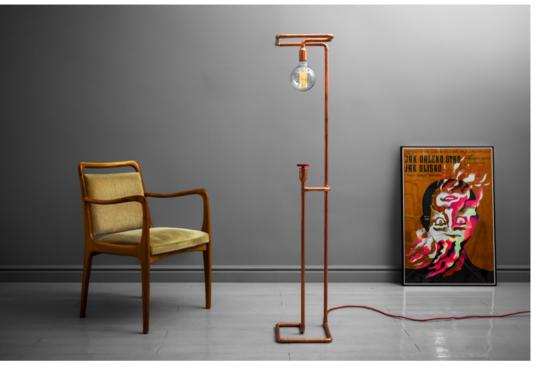

50 W x 50 D x 170 H cm Dimensions:

19.5 W x 19.5 D x 67 H inch

copper, solid wood Material: foot dimmer Power switch:

Customization: metal, wood, cord, shade

Dimensions: 38 W 47 D 174 H cm

15 W x 18.5 D x 168.5 H inch

copper

Material: Power switch:

foot dimmer

Customization: metal, cord