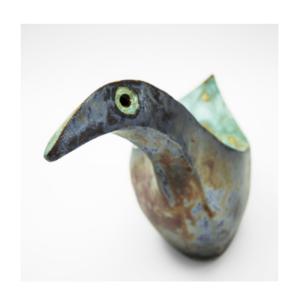

## TOTEMO

A clever tealight candle holder that attracts attention not only because it's beautiful, but also because it literally attracts tea light candles with a small but powerful neodymium magnet attached to its top. Minimalistic yet very practical.

Dimensions: 10 W x 10 D x 14 H cm

4 W x 4 D x 5.5 H inch

Material: aluminium, neodymium magnet

**Dimensions:** 40 W x 17 D x 33 H cm 15.5 W x 6.5 D x 13 H inch

Material:ceramicsCustomization:color

180 | Accessories | 181