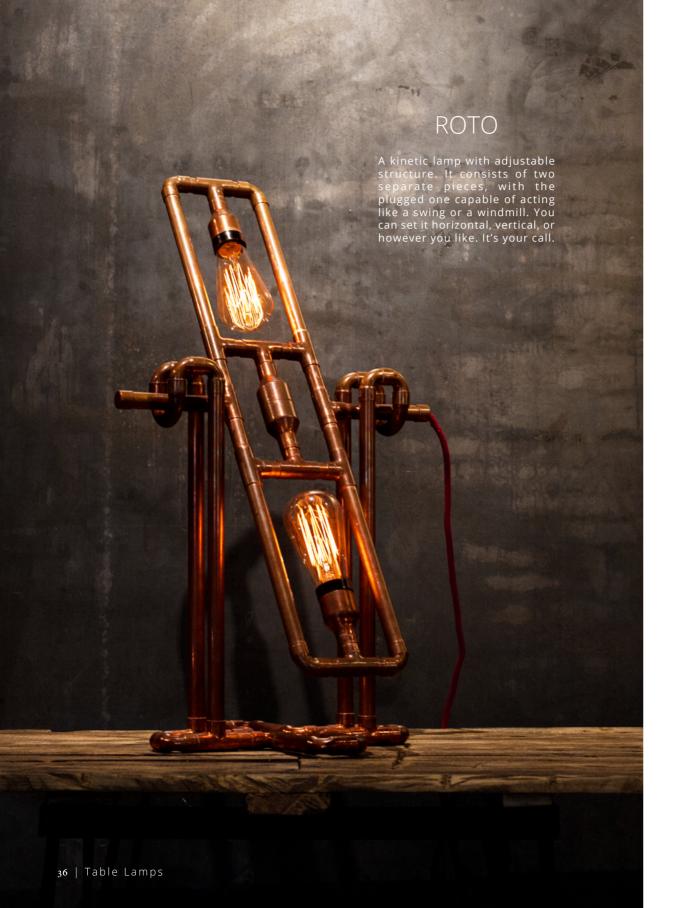

**Dimensions:** 30 W x 20 W x 35 H cm

12 W x 8 D x 14 H inch

Material: copper Power switch: cord dimmer

Customization: metal, cord

38 | Table Lamps Table Lamps

Inspired by Art Deco and Bauhaus design icons, built with the acknowledgment for the spirit of Edison/Tesla retro bulbs, this magnificent copper cage lamp is stylish in an old-fashioned, 1920's era way. Elegant, exquisite and delightful.