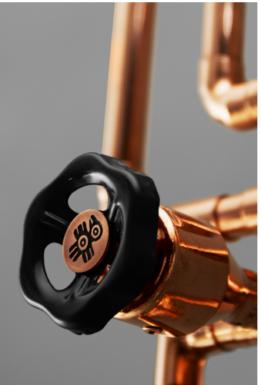

## ARCO.K

Part of the Arco series. This model has a built-in rotary dimmer, fluently regulated by a cleverly situated, fully operational colorful knob. This sconce, as well as any other sconce from our collection, can be connected directly to the power point in the wall, or, embellished by a colored cable, switch and a plug, can be connected to the wall electric socket underneath it. The choice is yours. The choice is yours.

# VALVO

We offer a feature that allows you to decide the type of ambience you prefer in your room. This rotary, knob-controlled dimmer works the same as the one in our the same as the one in our lamps. The colorful knob is easy to switch, so you can get an extra one and change it whenever you like. At last a wall dimmer for industrial, loft lighting design.