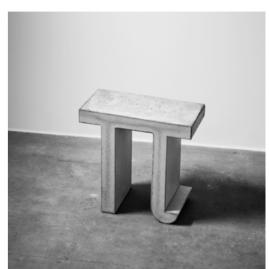

**Dimensions:** 33 W x 37 D x 82 H cm W x 10 D x 10 H inch

Material: copper Customization: metal

ENJOY THE SILENCE

FURNITURE

134

Dimensions: 40 W x 20 D x 40 H cm 15.5 W x 8 D x 15.5 H inch

Material:

concrete

The structure of this stool alludes directly to one of our favourite projects – a scissor chair. It was known in Ancient Egypt, Rome and Greece and popularized during European Renaissance. And now this X-chair can be yours.