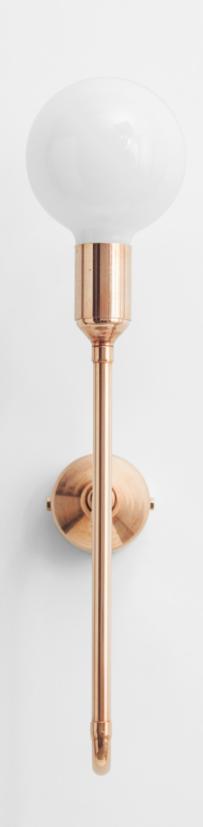

**Dimensions:** 25 W x 28 D x 54 H cm 10 W x 11 D x 21.5 H inch

Material:copperPower switch:rotary dimmerCustomization:metal, knob, shade

92 | Wall Lamps | 93

HOMINO.W

A member of the Homino family. This little guy is on a secret mission. His nickname is "Prometeo" and he is here to bring you light. Take it, please. He comes with a color cord, a switch and a plug, in case he has to move and hide somewhere from the darkness.