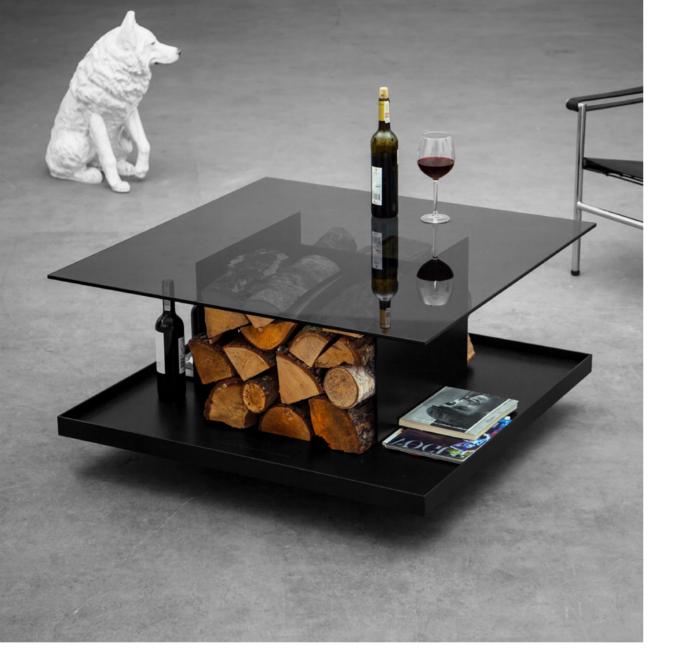

Dimensions: 100 W x 50 D x 46 H cm 39 W x 20 D x 18 H inch

carbon steel, Brazilian granite Material:

Originated from cold, Siberian wilderness, this indoor/outdoor, hardworking low table is here to keep your fireplace efficiently supplied and your senses sharpened.