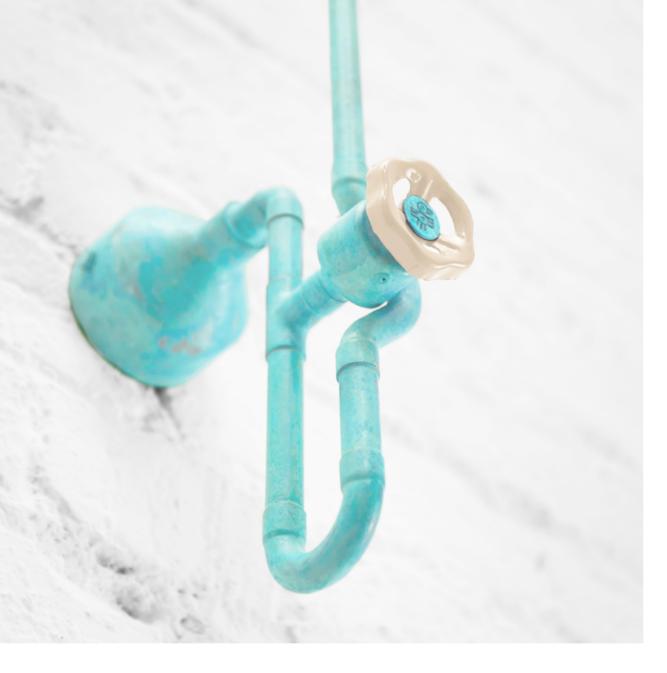

### FINISHES

A. Pure Copper B. Varnished Copper

C. Black Patina D. Aged Copper

E. Rich Brass F. Cold Nickel

G. Turquoise Patina H. Green Patina