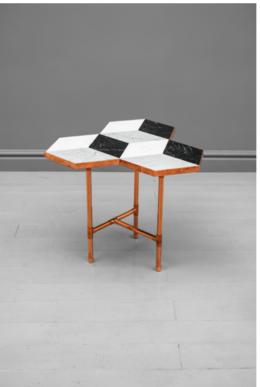

Dimensions: 52 W x 52 D x 45 H cm 20.5 W x 14.5 D x 17.5 H inch

Material:copper, marbleCustomization:metal

140 | Furniture | 141

An impossible side table? Not anymore. We present you the designers impossibility in its purest form. The top pattern was inspired by a Penrose Triangle and is an outcome of co-operation with our friendly, ceramic wonder-maker company Solemika.