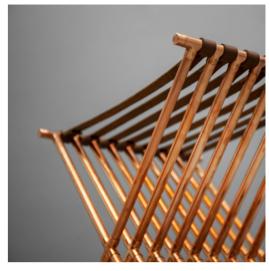

The structure of this stool alludes directly to one of our favourite projects – a scissor chair. It was known in Ancient Egypt, Rome and Greece and popularized during European Renaissance. And now this X-chair can be yours.

Dimensions:

50 W x 37 D x 50 H cm 19.5 W x 14.5 D x 19.5 H inch

Material: Customization: copper, leather metal

Although it may look otherwise, we can guarantee one thing – the top of this little side-table is totally flat. Trikko is only playing some tricks on your mind, don't get fooled and confidently put a cup of coffee and a good book on it. It won't bite.