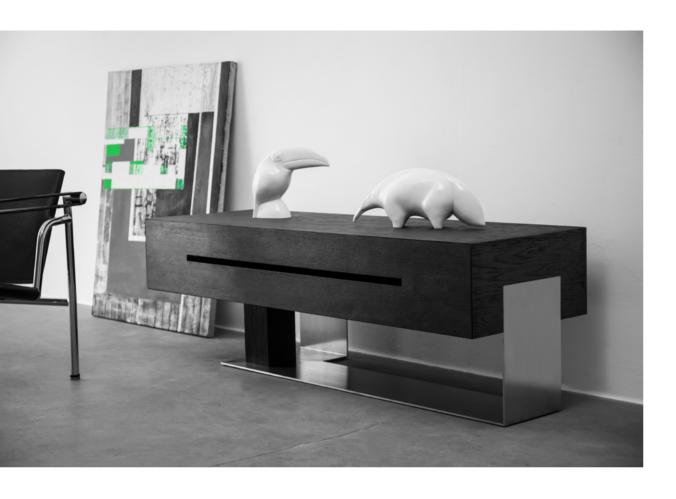

## **FURIO**

Solid wood, pure, thick copper plates and furious design. Being a media console for any kind of electronics – TV, DVD, speakers – is just a disguise. This post-apocalyptic futurism representative came back in time to send us a message. A message about how great the future design looks.