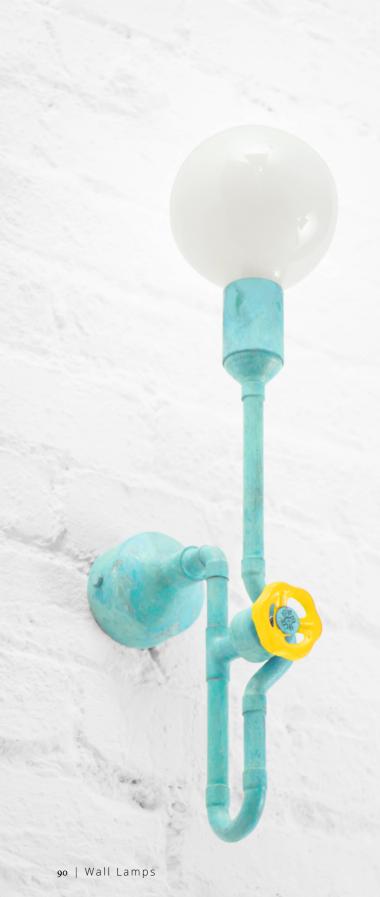

### FINISHES

A. Pure Copper B. Varnished Copper

C. Black Patina D. Aged Copper

E. Rich Brass F. Cold Nickel

G. Turquoise Patina H. Green Patina