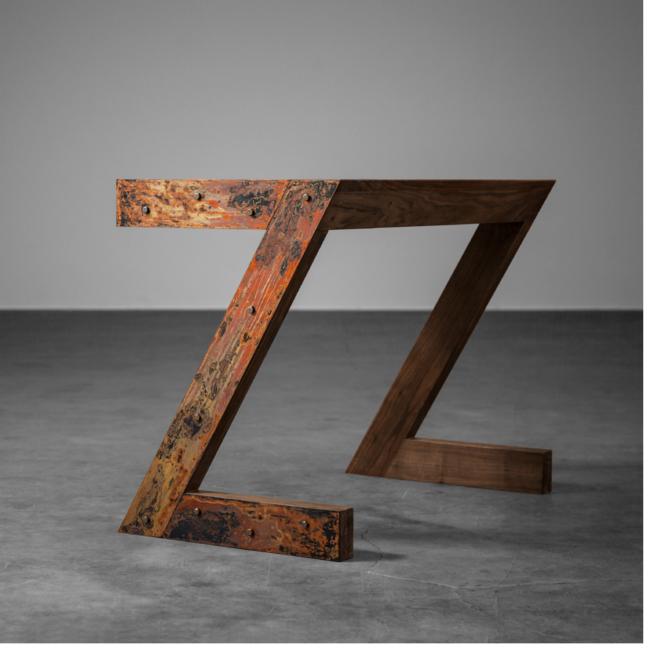

# TABLO

From now on, 'Z' is for Zapalgo. This elegant desk is handmade of solid wood and thick copper plates. With our craftsmanship and your choice of wood and copper finish, together we can make a luxurious, unique object that expresses owners' personality and good taste.

**Dimensions:** 100 W x 55 D x 75 H cm 39.5 W x 21.5 D x 29.5 H inch

Material:copper, solid woodCustomization:metal, wood