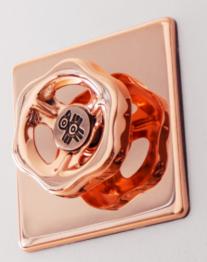

### IN-WALL DIMMER

Our Valvo wall dimmer lets you control the level of brightness in your room fluently and smoothly. You may use it with all our lamps or any other lamps of your choice, as long as all the bulbs as compatible with dimmers mechanism.

# VALVO

We offer a feature that allows you to decide the type of ambience you prefer in your room. This rotary, knob-controlled dimmer works the same as the one in our the same as the one in our lamps. The colorful knob is easy to switch, so you can get an extra one and change it whenever you like. At last a wall dimmer for industrial, loft lighting design.

Dimensions:

8.5 W x 2.5 D x 8.5 H cm 3.5 W x 1 D x 3.5 H inch

Material:

copper Customization: metal, knob

168 | Accessories Accessories | 169

One of the results of our fascination in Japanese modest, simplistic and humble way of life and making things. This copper giraffe is 100% handmade from one piece of thick copper plate and available in a wide choice of copper finishes and platings.