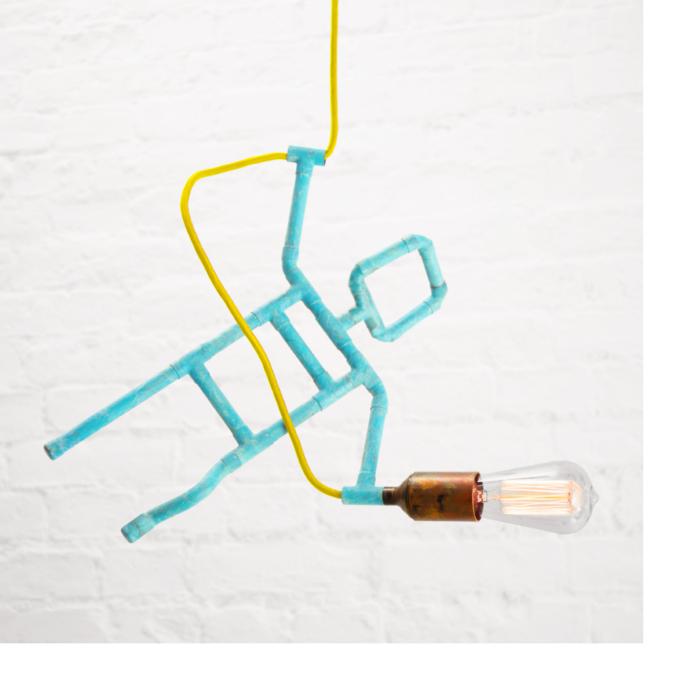

20 W x 38 D x 45 H cm 8 W x 15 D x 17.5 H inch

Material: Customization: copper metal

Dimensions:

28 W x 15 D x 42 H cm 11 W x 6 D x 6.5 H inch

Material: Customization: copper metal, cord

A member of the Homino family. Weightlifter trying his best to handle all the light. You can help him by turning the dimming knob and making the light little lighter.

**Dimensions:** 42 W x 22 D x 47 H cm 16.5 W x 8.5 D x 18.5 H inch

Material:copperPower switch:rotary dimmerCustomization:metal, knob

100 | Wall Lamps | 101

Wall lamp with a real style. The lost piece of industrial modernism. The finishing touch to your loft apartment, a real sculpture for your wall that won't be unnoticed.