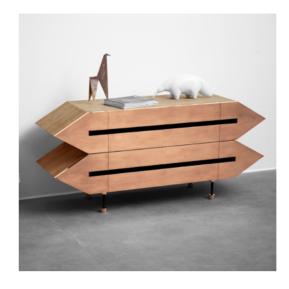

## **FURIO**

Solid wood, pure, thick copper plates and furious design. Being a media console for any kind of electronics – TV, DVD, speakers – is just a disguise. This post-apocalyptic futurism representative came back in time to send us a message. A message about how great the future design looks.