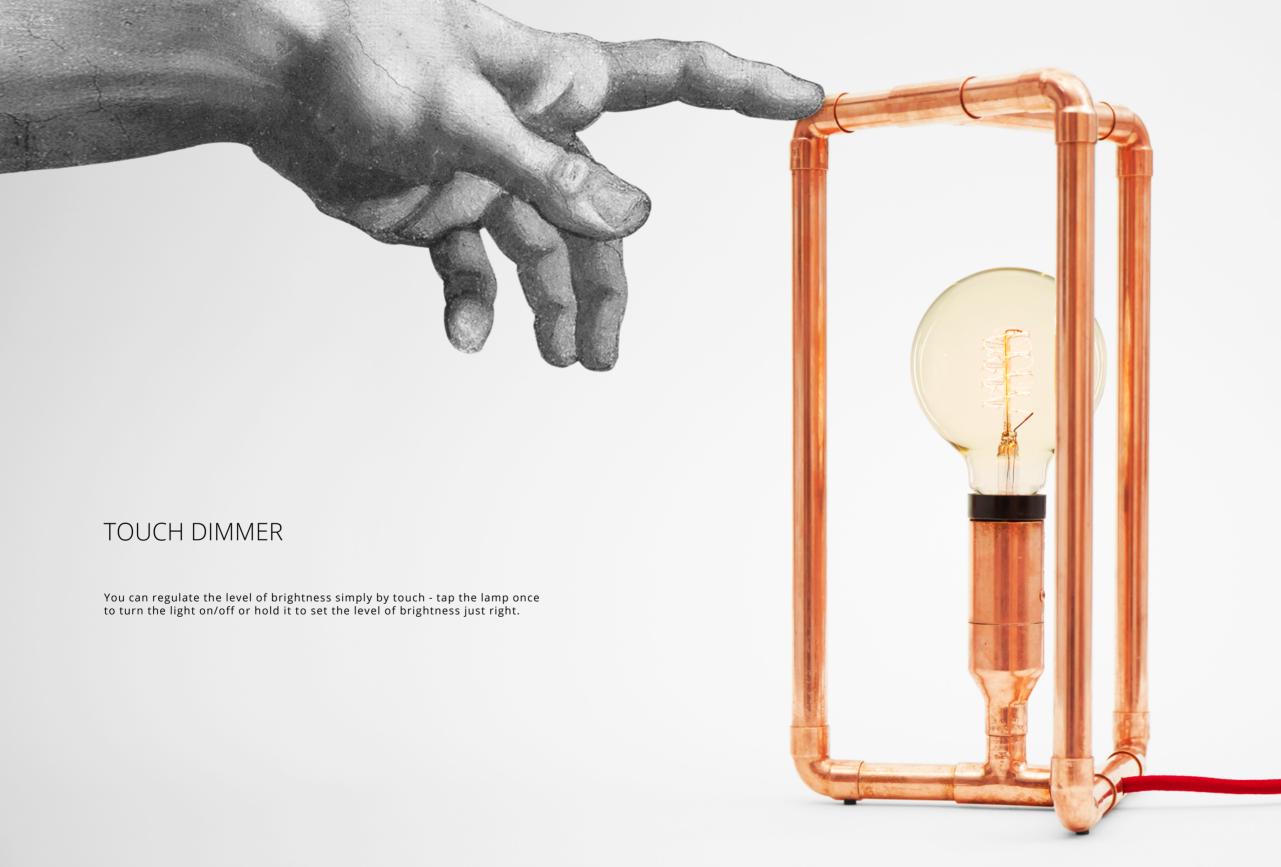

# ALUMINO

Over three pounds of pure aluminum, a bulb and an in-built touch dimmer to set the brightness just right. What else does a lamp need?

Dimensions: 8 W x 8 D x 14 H cm

3 W x 3 D x 5.5 H inch

Material: aluminium Power switch: touch dimmer Customization: cord

# RANDO

A small solid wood box with thick copper plates on top and bottom. It may be small, but offers a lot of colorful variations and a powerful, touch controlled dimmer, making it playful, handy and fun.

### IN-WALL DIMMER

Our Valvo wall dimmer lets you control the level of brightness in your room fluently and smoothly. You may use it with all our lamps or any other lamps of your choice, as long as all the bulbs as compatible with dimmers mechanism.