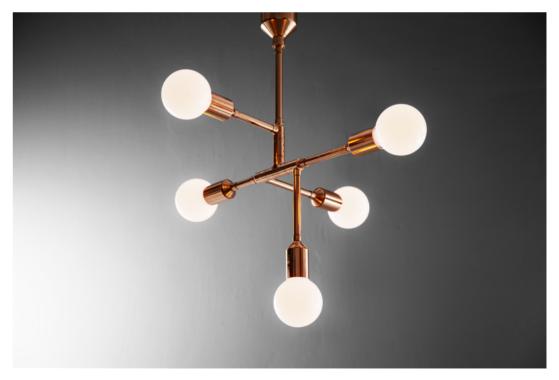

Dimensions:

18 W x 18 D x 36 H cm 7 W x 7 D x 14 H inch

Material: Customization:

copper metal, cord

For inspiration for this lamp we used the first Earth artificial orbiters and solar system models. What we got could probably be successfully send into space, but the Cold War is over and you can now just put it on your ceiling and enjoy the story behind it.