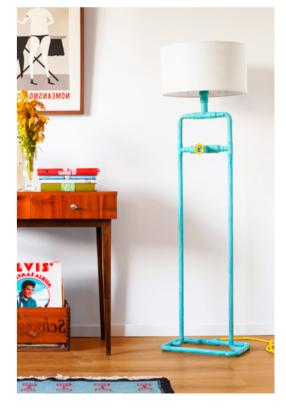

### UNO

An older sister of our Stopo table lamp. Constructed upon the same principles, it develops the idea of building a lamp on two separate copper pipe circuits. Uno design emphasizes two most important parts – the knob with a rotary dimmer and the large retro bulb, putting them instantly in the center of attention.

27 W x 30 D x 145 H cm Dimensions: 10.5 W x 12 D x 58 H inch

Material: copper Power switch: rotary dimmer Customization: metal, cord, knob

Dimensions:

Material: Power switch: Customization: 145 W x 15 D x 145 H cm 57 W x 6 D x 57 H inch copper, concrete foot dimmer metal, cord