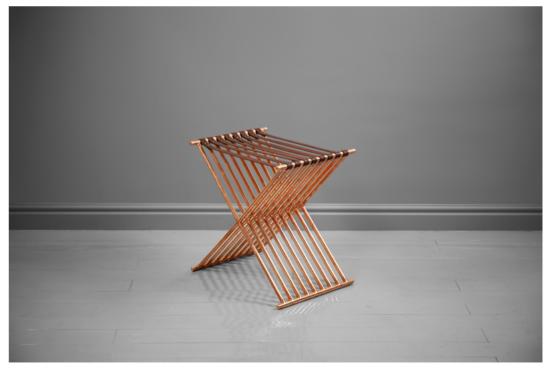

The structure of this stool alludes directly to one of our favourite projects – a scissor chair. It was known in Ancient Egypt, Rome and Greece and popularized during European Renaissance. And now this X-chair can be yours.

Dimensions:

50 W x 37 D x 50 H cm 19.5 W x 14.5 D x 19.5 H inch

Material: Customization: copper, leather metal

Although it may look otherwise, we can guarantee one thing – the top of this little side-table is totally flat. Trikko is only playing some tricks on your mind, don't get fooled and confidently put a cup of coffee and a good book on it. It won't bite.