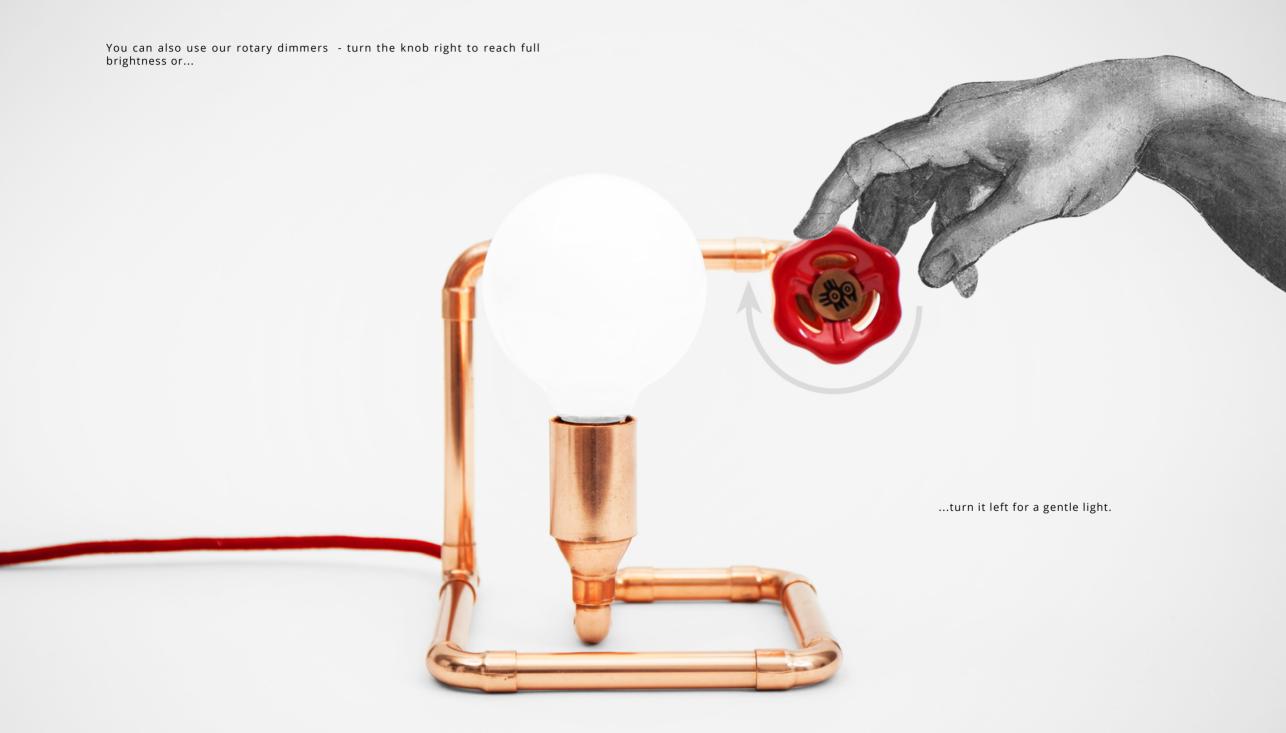

7.5 W X 6.5 D X 14 H INCH copper

Power switch: touch dimmer Customization: metal, cord

A Tribo lamp, only with a knob. Instead of a touch dimmer you get a fully operational knob dimmer that works the same as when you pour water from a faucet. Only here it is light that you control.

# STOPO

Simplistic and humble in its form, Stopo encourages intuitive interaction straight to the point – turn the knob and see what happens. Hydraulic origin obliges to only one solution – a powerful dimmer that lets you regulate the brightness smoothly and fluently. No more hollow embellishments – Stopo offers not only great design, but also an astonishing experience.

Dimensions:

20 W x 20 D x 20 H cm 8 W x 8 D x 8 H inch

Material: Power switch: Customization:

copper rotary dimmer metal, cord, knob