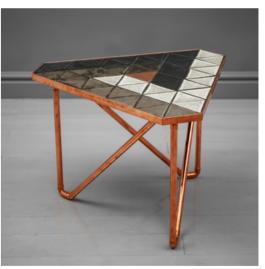

Dimensions: 52 W x 52 D x 45 H cm 20.5 W x 14.5 D x 17.5 H inch

Material:copper, marbleCustomization:metal

140 | Furniture | 141

An impossible side table? Not anymore. We present you the designers impossibility in its purest form. The top pattern was inspired by a Penrose Triangle and is an outcome of co-operation with our friendly, ceramic wonder-maker company Solemika.

Dimensions:

53 W x 53 D x 42 H cm 21 W x 21 D x 16.5 H inch

Material: Customization: copper, ceramic tiles metal

142 | Furniture | 143