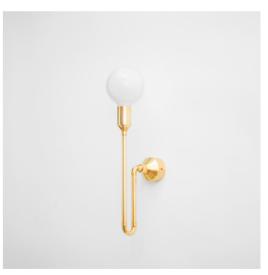

## ARCO

Part of the Arco series. This basic model is the simplest one, yet the most clean and direct one. Because we believe that sometimes less is more.

Dimensions:

9 W x 18 D x 41 H cm 3.5 W x 7 D x 16 H inch

Material: Customization:

copper metal

86 | Wall Lamps

Dimensions:

25 W x 28 D x 54 H cm 10 W x 11 D x 21.5 H inch

Material: copper Customization: metal, shade