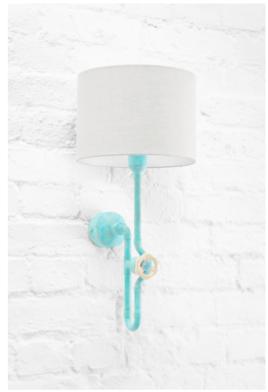

## ARCO

Part of the Arco series. This basic model is the simplest one, yet the most clean and direct one. Because we believe that sometimes less is more.

Dimensions:

9 W x 18 D x 41 H cm 3.5 W x 7 D x 16 H inch

Material: Customization:

copper metal

86 | Wall Lamps

Dimensions:

25 W x 28 D x 54 H cm 10 W x 11 D x 21.5 H inch

Material: copper Customization: metal, shade