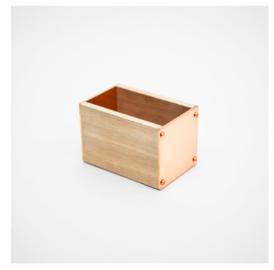

Dimensions:

12 W x 8 D x 31 H cm 4.5 W x 3 D x 12 H inch

Material: Customization: copper metal

172 | Accessories Accessories | 173

A little copper and wood box designed specially for our Reflekto vanity, but may equally well serve as a toolbox for a working desk. In both cases of hard working conditions, it does its work perfectly.

Dimensions: 9 W x 9 W x 14 H cm 3.5 W x 3.5 D x 5.5 H inch Material: copper, solid wood Customization: metal, wood

174 | Accessories | 175