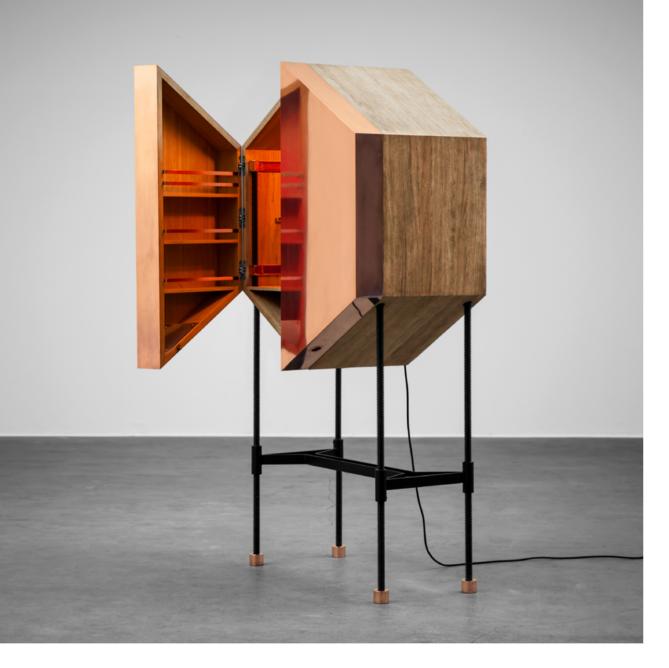

CELO

Designed and built by an unknown civilization, this outer space drinks cabinet has just landed successfully. Brute, solid, hexagonal block on four machine trapezoid spindles – everything made of raw, pure materials – solid wood, thick copper plates and iron. Out of this world, but true and real.

Dimensions: 87 W x 50 D x 170 H cm 34.5 W x 19.5 D x 67 H inch

Power switch:on/off switchMaterial:copper, solid wood, carbon steelCustomization:metal, wood, cord

36 W x 36 D x 208 H cm Dimensions: 14 W x 14 D x 82 H inch Material: carbon steel, fluorescent plexiglass