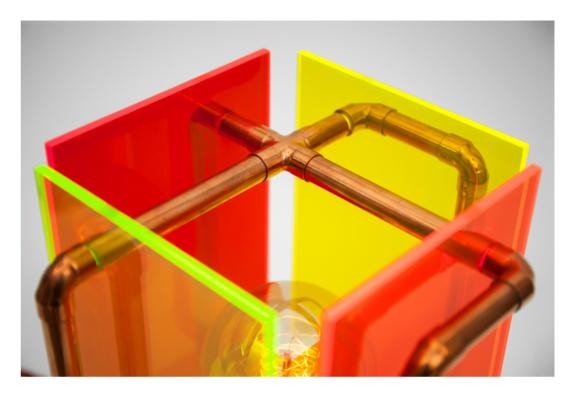

**Dimensions:** 25 W x 25 D x 48 H cm 10 W x 10 D x 19 H inch

Material: copper Power switch: cord dimmer

metal, cord

Customization:

Pompido is about connection and dialogue. Copper pipes connect and hold special fluorescent plexiglass walls just like past connects and builds the future foundations. It is a dialogue between loft, industrial chill and plastic, colorful pop-art excess. From this uncommon merger evolved something new and truly beautiful – an eccentric, sculpture-like touch dimmable lamp.

Dimensions: 23 W x 23 D x 40 H cm 9 W x 9 D x 15.5 H inch Material: copper, fluorescent plexiglass

Power switch: touch dimmer Customization: metal, cord

42 | Table Lamps Table Lamps