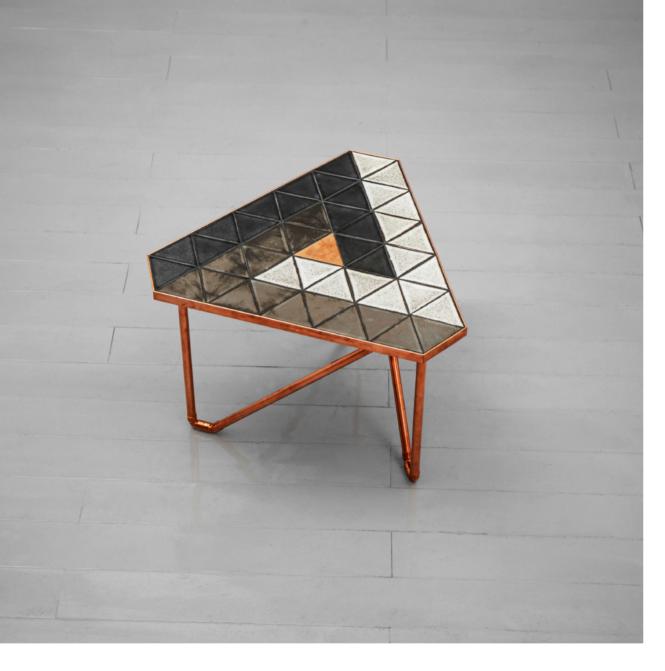

Dimensions: 52 W x 52 D x 45 H cm 20.5 W x 14.5 D x 17.5 H inch

Material:copper, marbleCustomization:metal

140 | Furniture | 141

An impossible side table? Not anymore. We present you the designers impossibility in its purest form. The top pattern was inspired by a Penrose Triangle and is an outcome of co-operation with our friendly, ceramic wonder-maker company Solemika.

Dimensions:

53 W x 53 D x 42 H cm 21 W x 21 D x 16.5 H inch

Material: Customization: copper, ceramic tiles metal

142 | Furniture | 143