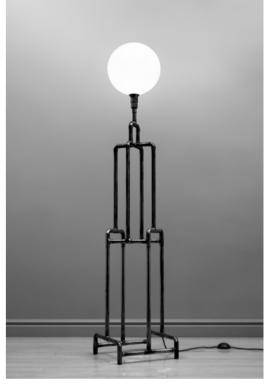

50 W x 50 D x 170 H cm Dimensions:

19.5 W x 19.5 D x 67 H inch

copper, solid wood Material: foot dimmer Power switch:

Customization: metal, wood, cord, shade

Dimensions: 38 W 47 D 174 H cm

15 W x 18.5 D x 168.5 H inch

copper

Material: Power switch:

foot dimmer

Customization: metal, cord