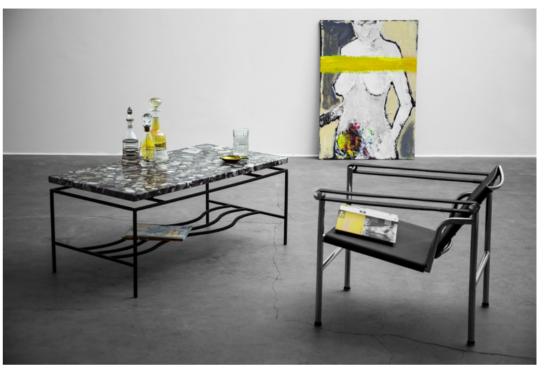

**Dimensions:** 33 W x 37 D x 82 H cm W x 10 D x 10 H inch

Material: copper Customization: metal

ENJOY THE SILENCE

FURNITURE

134

Dimensions: 40 W x 20 D x 40 H cm 15.5 W x 8 D x 15.5 H inch

Material:

concrete

Dimensions: 52 W x 52 D x 45 H cm 20.5 W x 14.5 D x 17.5 H inch

Material:copper, marbleCustomization:metal

140 | Furniture | 141

An impossible side table? Not anymore. We present you the designers impossibility in its purest form. The top pattern was inspired by a Penrose Triangle and is an outcome of co-operation with our friendly, ceramic wonder-maker company Solemika.