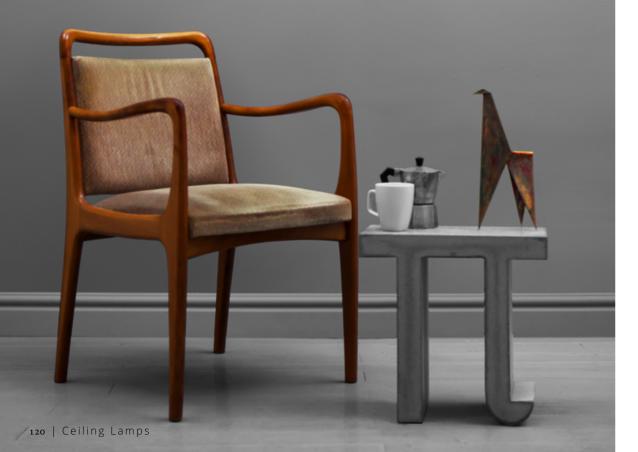

rom the ceiling. The cable comes out of a solid, hydraulic ceiling canopy, whose finish matches the finish of the lamp.







Dimensions:

16 W x 14 D x 33 H cm 6.5 W x 5.5 D x 13 H inch

Material:

copper

Customization:

metal, cord





A member of the Homino family. Hanging down from the ceiling like a superhero, he is here to help you and protect you from darkness. All he wants in exchange is love. And electricity.





Dimensions: 40 W x 14 D x 40 H cm 15.5 W x 5.5 D x 15.5 H inch

Material: copper Customization: metal, cord



## OMMO

Very characteristic and iconic ceiling lamp, hard to mistake with any other pendant lamp. That's how we wanted it to be – original and one of a kind. With a clever height adjustment system, four large bulbs and number '8' built within. Meet OMMO.







Dimensions:

18 W x 18 D x 36 H cm 7 W x 7 D x 14 H inch

Material: Customization:

copper metal, cord









For inspiration for this lamp we used the first Earth artificial orbiters and solar system models. What we got could probably be successfully send into space, but the Cold War is over and you can now just put it on your ceiling and enjoy the story behind it.



**Dimensions:** 48 W x 45 D x 61 H cm 19 W x 17.5 D x 24 H inch

Material:copperCustomization:metal





122 | Ceiling Lamps | 123



**Dimensions:** 155 W x 62 D x 60 H cm

61 W x 24.5 D x 23.5 H inch

Material:carbon steelCustomization:metal







Cyberpunk, geometrical model of a molecule, a large molecule with spherical bulbs imitating nuclear nuclei. A modern, brutal, massive 5 feet long lamp (1,5 m) making a per