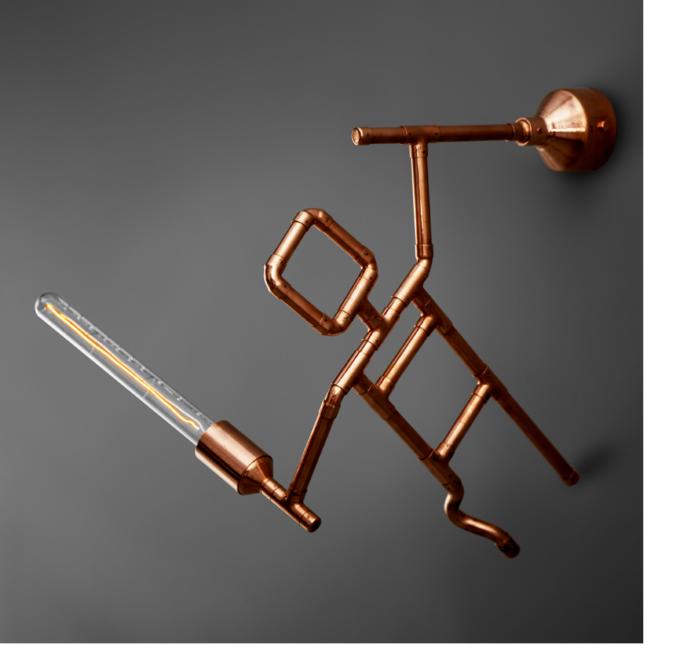

20 W x 38 D x 45 H cm 8 W x 15 D x 17.5 H inch

Material: Customization: copper metal

Dimensions:

28 W x 15 D x 42 H cm 11 W x 6 D x 6.5 H inch

Material: Customization: copper metal, cord

A member of the Homino family. Weightlifter trying his best to handle all the light. You can help him by turning the dimming knob and making the light little lighter.

**Dimensions:** 42 W x 22 D x 47 H cm 16.5 W x 8.5 D x 18.5 H inch

Material:copperPower switch:rotary dimmerCustomization:metal, knob

100 | Wall Lamps | 101

Wall lamp with a real style. The lost piece of industrial modernism. The finishing touch to your loft apartment, a real sculpture for your wall that won't be unnoticed.