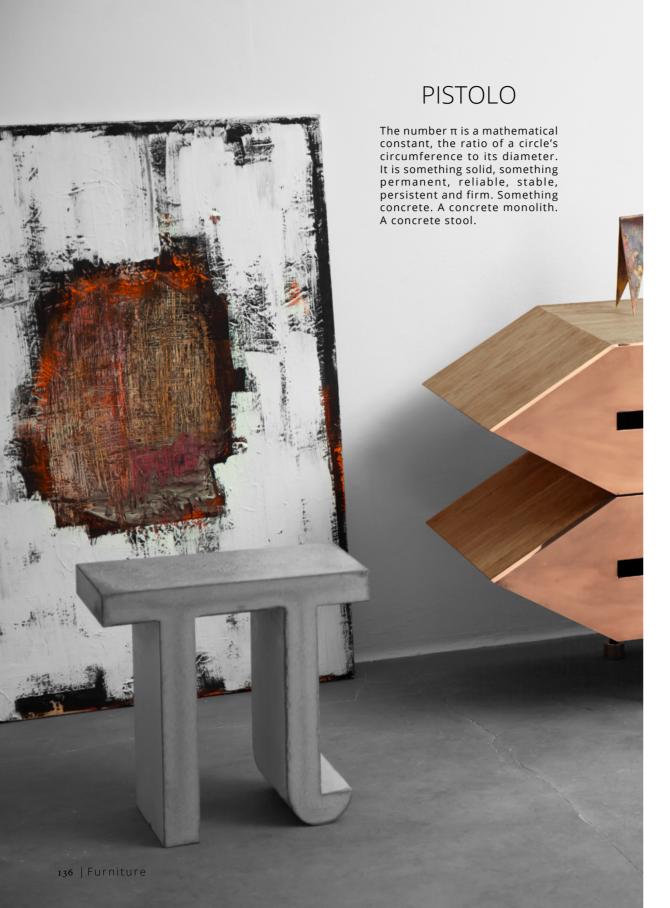

**Dimensions:** 33 W x 37 D x 82 H cm W x 10 D x 10 H inch

Material: copper Customization: metal

ENJOY THE SILENCE

FURNITURE

134

Dimensions: 40 W x 20 D x 40 H cm 15.5 W x 8 D x 15.5 H inch

Material:

concrete

The structure of this stool alludes directly to one of our favourite projects – a scissor chair. It was known in Ancient Egypt, Rome and Greece and popularized during European Renaissance. And now this X-chair can be yours.