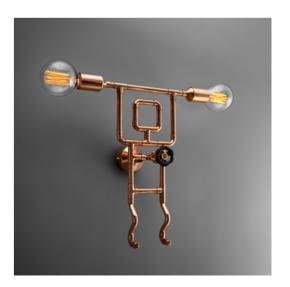

20 W x 38 D x 45 H cm 8 W x 15 D x 17.5 H inch

Material: Customization: copper metal

Dimensions:

28 W x 15 D x 42 H cm 11 W x 6 D x 6.5 H inch

Material: Customization: copper metal, cord

A member of the Homino family. Weightlifter trying his best to handle all the light. You can help him by turning the dimming knob and making the light little lighter.

**Dimensions:** 42 W x 22 D x 47 H cm 16.5 W x 8.5 D x 18.5 H inch

Material:copperPower switch:rotary dimmerCustomization:metal, knob

100 | Wall Lamps | 101

Wall lamp with a real style. The lost piece of industrial modernism. The finishing touch to your loft apartment, a real sculpture for your wall that won't be unnoticed.