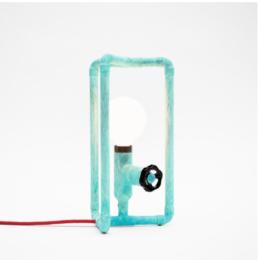

# STOPO

Simplistic and humble in its form, Stopo encourages intuitive interaction straight to the point – turn the knob and see what happens. Hydraulic origin obliges to only one solution – a powerful dimmer that lets you regulate the brightness smoothly and fluently. No more hollow embellishments – Stopo offers not only great design, but also an astonishing experience.

Dimensions:

20 W x 20 D x 20 H cm 8 W x 8 D x 8 H inch

Material: Power switch: Customization:

copper rotary dimmer metal, cord, knob