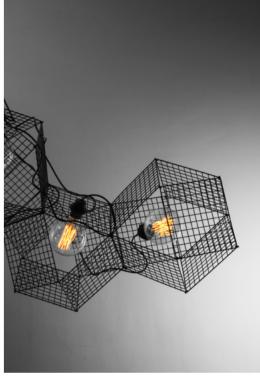

Dimensions: 60 W x 60 D x 55 H cm 23.5 W x 23.5 D x 21.5 H inch

Material: copper

Customization: metal

128 | Ceiling Lamps | 129

This complicated structure came as an outcome of some mathematically imposed divisions of a simple square. Each of seven sections of this lamp is a square with a bulb, but together they make a tunneled vortex and a symphony of light.

**Dimensions:** 125 W x 54 D x 54 H cm

49 W x 21.5 D x 21.5 H inch copper

Material:copperCustomization:metal, cord

130 | Ceiling Lamps Ceiling Lamps | 131

Outrageous – very bold, unusual and startling. This is a good word to describe this ceiling lamp. Inspired by fractals of natural growth of living organisms – like branches and roots of a tree – this lamp is monstrous in both its appearance and the message it sends.