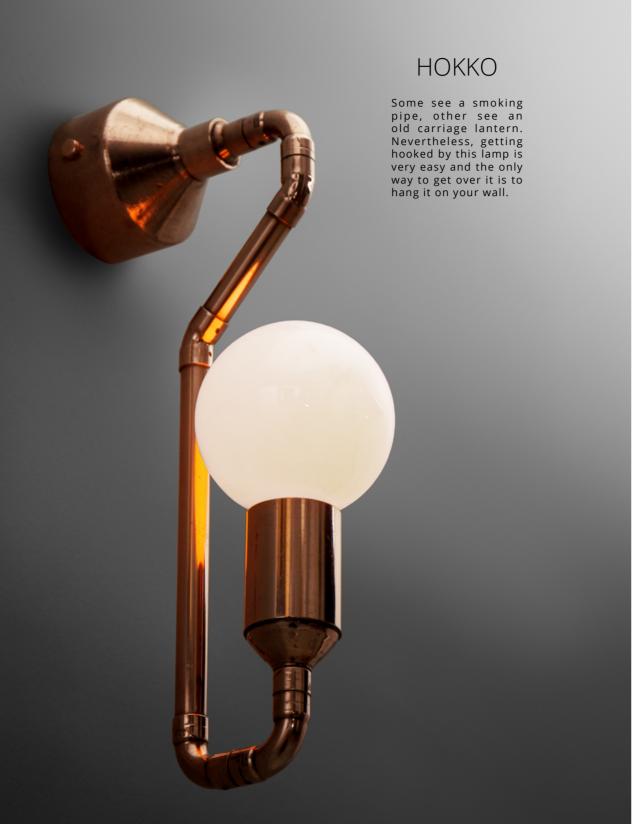

Member of the Tribo family. A three-legged cage that goes on the wall and looks great either straight or upside down. Beautiful, industrial sconce with a twist.

**Dimensions:** 16 W x 21 D x 33 H cm 6.5 W x 8.5 D x 13 H inch

Material:copperCustomization:metal

84 | Wall Lamps | 85