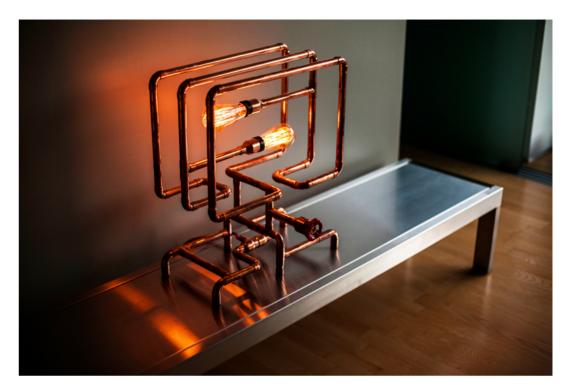

# RADIATORO

Steam engines era styling that evolved into robot-like copper pipe lamp. One eye on the future, one eye on the past. And a knob that lets you regulate lamps madness level from darkest to brightest. Fluently and seamlessly.

Dimensions: 45 W

45 W x 32 D x 52 H cm

18 W x 13 D x 20.5 H inch copper

Material: Power switch: Customization:

rotary dimmer metal, knob, cord