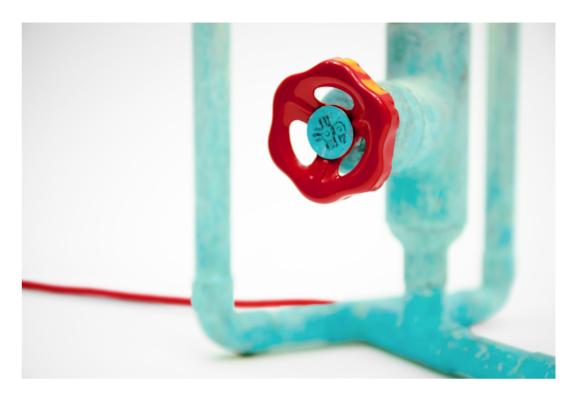

# STOPO

Simplistic and humble in its form, Stopo encourages intuitive interaction straight to the point – turn the knob and see what happens. Hydraulic origin obliges to only one solution – a powerful dimmer that lets you regulate the brightness smoothly and fluently. No more hollow embellishments – Stopo offers not only great design, but also an astonishing experience.

Dimensions:

20 W x 20 D x 20 H cm 8 W x 8 D x 8 H inch

Material: Power switch: Customization:

copper rotary dimmer metal, cord, knob