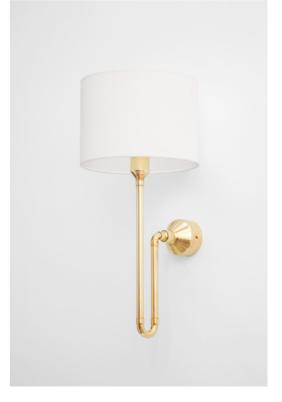

## ARCO.K

Part of the Arco series. This model has a built-in rotary dimmer, fluently regulated by a cleverly situated, fully operational colorful knob. This sconce, as well as any other sconce from our collection, can be connected directly to the power point in the wall, or, embellished by a colored cable, switch and a plug, can be connected to the wall electric socket underneath it. The choice is yours. The choice is yours.

Dimensions: 9 W x 20 D x 41 H cm 3.5 W x 8 D x 16 H inch

Material: copper rotary dimmer Power switch: Customization: metal, knob

Part of the Arco series. This model has everything you could possibly want – a rotary dimmer fluently controlled with a knob, a high quality shade, great design. The knob and shade are easy to switch, so you can get extra colors and change them whenever you like.

**Dimensions:** 25 W x 28 D x 54 H cm 10 W x 11 D x 21.5 H inch

Material:copperPower switch:rotary dimmerCustomization:metal, knob, shade

92 | Wall Lamps | 93

HOMINO.W

A member of the Homino family. This little guy is on a secret mission. His nickname is "Prometeo" and he is here to bring you light. Take it, please. He comes with a color cord, a switch and a plug, in case he has to move and hide somewhere from the darkness.