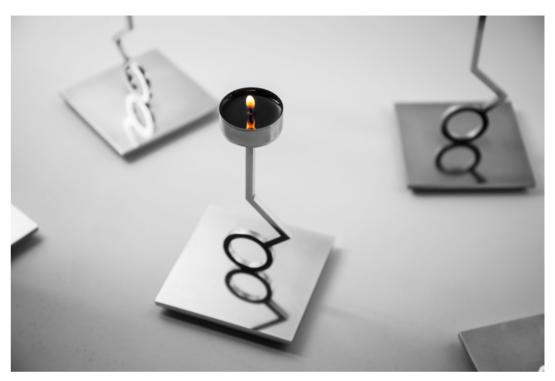

## TOTEMO

A clever tealight candle holder that attracts attention not only because it's beautiful, but also because it literally attracts tea light candles with a small but powerful neodymium magnet attached to its top. Minimalistic yet very practical.

Dimensions: 10 W x 10 D x 14 H cm

4 W x 4 D x 5.5 H inch

Material: aluminium, neodymium magnet

**Dimensions:** 40 W x 17 D x 33 H cm 15.5 W x 6.5 D x 13 H inch

Material:ceramicsCustomization:color

180 | Accessories | 181