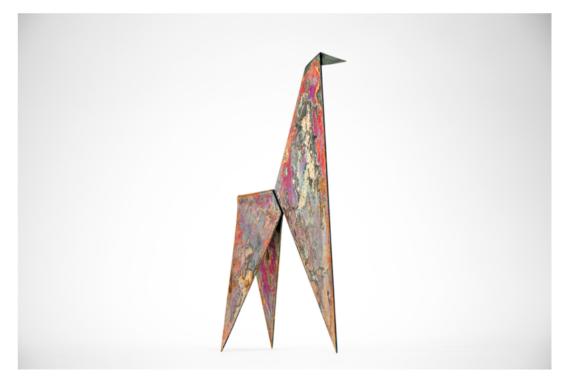

Dimensions:

8.5 W x 2.5 D x 8.5 H cm 3.5 W x 1 D x 3.5 H inch

Material:

copper Customization: metal, knob

168 | Accessories Accessories | 169

One of the results of our fascination in Japanese modest, simplistic and humble way of life and making things. This copper giraffe is 100% handmade from one piece of thick copper plate and available in a wide choice of copper finishes and platings.