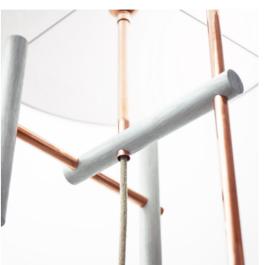

### **SPIRALO**

Inspired by the DNA double helix, but rewritten, redesigned, deconstructed and translated deconstructed and translated to copper pipes and fittings language and reality. Then, after seven days, by adding a natural fabric shade and a rotary dimmer, regulated with a colorful knob, we finished our job, thus creating semathing job, thus creating something new - a lamp.

Dimensions: 40 W x 40 D x 86 H cm 15.5 W x 15.5 D x 34 H inch

copper

Material: rotary dimmer Power switch: Customization: metal, cord, knob, shade

46 | Table Lamps Table Lamps | 47 STAND UP FOR YOURSELF

FLOOR LAMPS