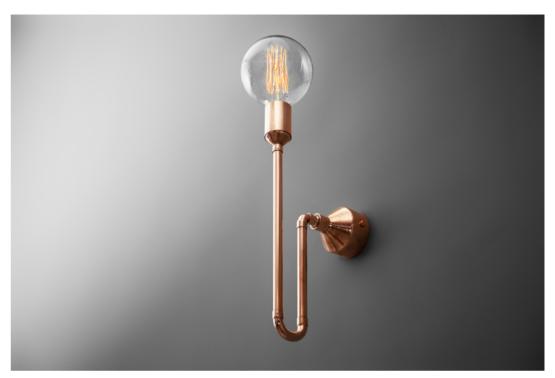

Material: rotary dimmer Power switch: Customization: metal, cord,

ENLIGHTEN ME WALL LAMPS

78

A simple lamp for simple and fast solutions. A famous plumber would recommend it for sure. If you want something industrial, small but original and uncommon - Mario is the choice for you.

Dimensions: 9 W x 13 D x 18 H cm 3.5 W x 5 D x 7 H inch

Material:copperCustomization:metal

8o | Wall Lamps | 81

Dimensions: 9 W x 15 D x 38 H cm

3.5 W x 6 D x 15 H inch

Material: Customization: copper metal