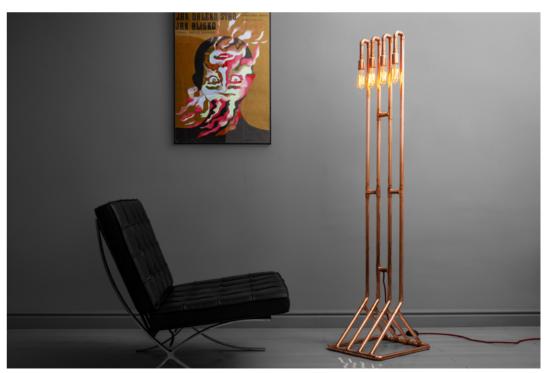

Dimensions: 40 W x 40 D x 86 H cm 15.5 W x 15.5 D x 34 H inch

copper

Material: rotary dimmer Power switch: Customization: metal, cord, knob, shade

46 | Table Lamps Table Lamps | 47 STAND UP FOR YOURSELF

FLOOR LAMPS