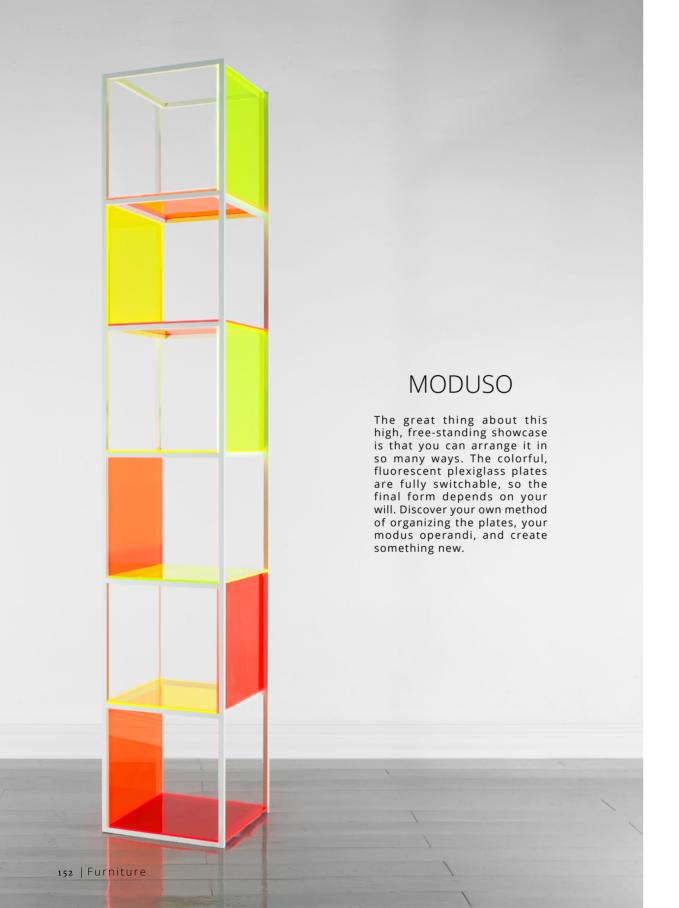

**Dimensions:** 33 W x 37 D x 82 H cm W x 10 D x 10 H inch

Material: copper Customization: metal

ENJOY THE SILENCE

FURNITURE

134

Dimensions: 40 W x 20 D x 40 H cm 15.5 W x 8 D x 15.5 H inch

Material:

concrete