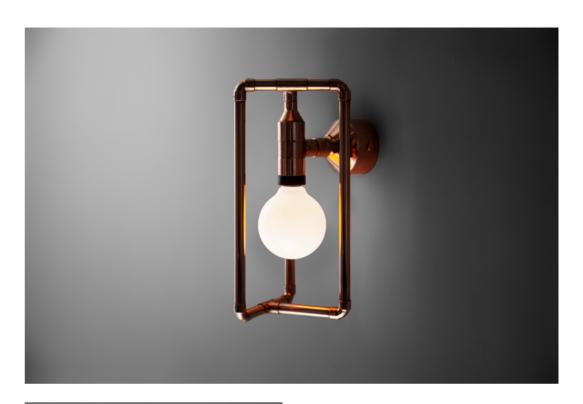

## ARCO.K

Part of the Arco series. This model has a built-in rotary dimmer, fluently regulated by a cleverly situated, fully operational colorful knob. This sconce, as well as any other sconce from our collection, can be connected directly to the power point in the wall, or, embellished by a colored cable, switch and a plug, can be connected to the wall electric socket underneath it. The choice is yours. The choice is yours.

Dimensions: 9 W x 20 D x 41 H cm 3.5 W x 8 D x 16 H inch

Material: copper rotary dimmer Power switch: Customization: metal, knob

Part of the Arco series. This model has everything you could possibly want – a rotary dimmer fluently controlled with a knob, a high quality shade, great design. The knob and shade are easy to switch, so you can get extra colors and change them whenever you like.

**Dimensions:** 25 W x 28 D x 54 H cm 10 W x 11 D x 21.5 H inch

Material:copperPower switch:rotary dimmerCustomization:metal, knob, shade

92 | Wall Lamps | 93

HOMINO.W

A member of the Homino family. This little guy is on a secret mission. His nickname is "Prometeo" and he is here to bring you light. Take it, please. He comes with a color cord, a switch and a plug, in case he has to move and hide somewhere from the darkness.