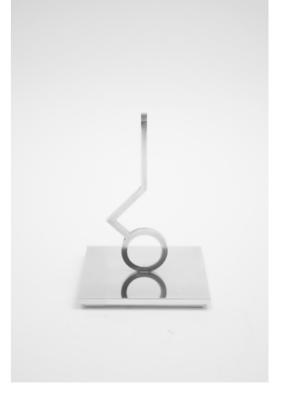

## TOTEMO

A clever tealight candle holder that attracts attention not only because it's beautiful, but also because it literally attracts tea light candles with a small but powerful neodymium magnet attached to its top. Minimalistic yet very practical.

Dimensions: 10 W x 10 D x 14 H cm

4 W x 4 D x 5.5 H inch

Material: aluminium, neodymium magnet

**Dimensions:** 40 W x 17 D x 33 H cm 15.5 W x 6.5 D x 13 H inch

Material:ceramicsCustomization:color

180 | Accessories | 181