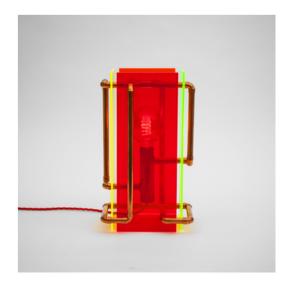

**Dimensions:** 25 W x 25 D x 48 H cm 10 W x 10 D x 19 H inch

Material: copper Power switch: cord dimmer

metal, cord

Customization:

Pompido is about connection and dialogue. Copper pipes connect and hold special fluorescent plexiglass walls just like past connects and builds the future foundations. It is a dialogue between loft, industrial chill and plastic, colorful pop-art excess. From this uncommon merger evolved something new and truly beautiful – an eccentric, sculpture-like touch dimmable lamp.

Dimensions: 23 W x 23 D x 40 H cm 9 W x 9 D x 15.5 H inch Material: copper, fluorescent plexiglass

Power switch: touch dimmer Customization: metal, cord

42 | Table Lamps Table Lamps