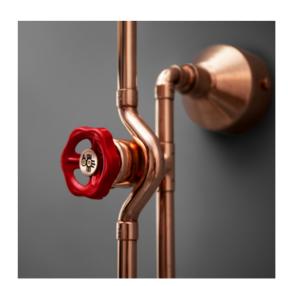

7.5 W X 6.5 D X 14 H INCH copper

Power switch: touch dimmer Customization: metal, cord

A Tribo lamp, only with a knob. Instead of a touch dimmer you get a fully operational knob dimmer that works the same as when you pour water from a faucet. Only here it is light that you control.