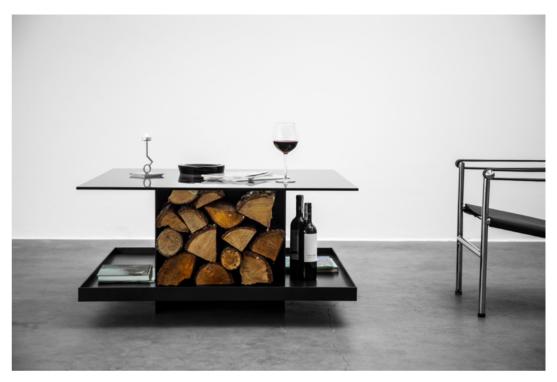

Dimensions: 100 W x 50 D x 46 H cm 39 W x 20 D x 18 H inch

carbon steel, Brazilian granite Material:

Originated from cold, Siberian wilderness, this indoor/outdoor, hardworking low table is here to keep your fireplace efficiently supplied and your senses sharpened.