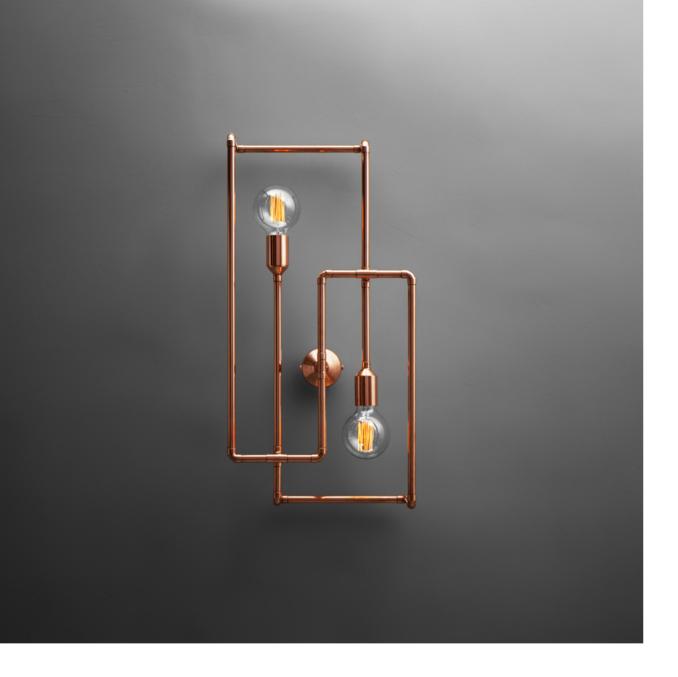

e somewhere from the darkness.



Material:copperPower switch:cord switchCustomization:metal, cord







94 | Wall Lamps | 95





A member of the Homino family. Copper knight with a light sword guarding his owner against the darkness.



Dimensions: 20 V

20 W x 38 D x 45 H cm 8 W x 15 D x 17.5 H inch

Material: Customization: copper metal











Dimensions:

28 W x 15 D x 42 H cm 11 W x 6 D x 6.5 H inch

Material: Customization: copper metal, cord







A member of the Homino family. Weightlifter trying his best to handle all the light. You can help him by turning the dimming knob and making the light little lighter.





**Dimensions:** 42 W x 22 D x 47 H cm 16.5 W x 8.5 D x 18.5 H inch

Material:copperPower switch:rotary dimmerCustomization:metal, knob



100 | Wall Lamps | 101





Wall lamp with a real style. The lost piece of industrial modernism. The finishing touch to your loft apartment, a real sculpture for your wall that won't be unnoticed.







Dimensions:

36 W x 22 D x 72 H cm 14 W x 8.5 D x 28.5 H inch

Material:

copper

Customization: metal







Dimensions: 30 W x 20 D x 84 H cm

12 W x 8 D x 33 H inch copper

Material: rotary dimmer Power switch: Customization: metal, knob



Wall Lamps | 105

HANG IN THERE

CEILING LAMPS

106



## SIMPLO

A simple little ceiling lamp for one bulb. A special ceiling canopy can hold up to five copper sockets with colorful cloth-covered cables, so you can have our whole copper finish family in one place.



**Dimensions:** 4 W x 4 D x 9 H cm

1.5 W x 1.5 D x 3.5 H inch

Material:copperCustomization:metal, cord