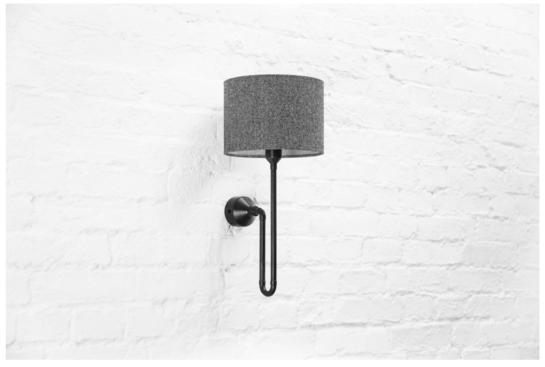

mensions: 9 W x 13 D x 18 H cm 3.5 W x 5 D x 7 H inch

Material:copperCustomization:metal





8o | Wall Lamps | 81







Dimensions: 9 W x 15 D x 38 H cm

3.5 W x 6 D x 15 H inch

Material: Customization: copper metal







Member of the Tribo family. A three-legged cage that goes on the wall and looks great either straight or upside down. Beautiful, industrial sconce with a twist.





**Dimensions:** 16 W x 21 D x 33 H cm 6.5 W x 8.5 D x 13 H inch

Material:copperCustomization:metal



84 | Wall Lamps | 85



## ARCO

Part of the Arco series. This basic model is the simplest one, yet the most clean and direct one. Because we believe that sometimes less is more.







Dimensions:

9 W x 18 D x 41 H cm 3.5 W x 7 D x 16 H inch

Material: Customization:

copper metal

86 | Wall Lamps







Dimensions:

25 W x 28 D x 54 H cm 10 W x 11 D x 21.5 H inch

Material: copper Customization: metal, shade





## ARCO.K

Part of the Arco series. This model has a built-in rotary dimmer, fluently regulated by a cleverly situated, fully operational colorful knob. This sconce, as well as any other sconce from our collection, can be connected directly to the power point in the wall, or, embellished by a colored cable, switch and a plug, can be connected to the wall electric socket underneath it. The choice is yours. The choice is yours.



Dimensions: 9 W x 20 D x 41 H cm 3.5 W x 8 D x 16 H inch

Material: copper rotary dimmer Power switch: Customization: metal, knob









Part of the Arco series. This model has everything you could possibly want – a rotary dimmer fluently controlled