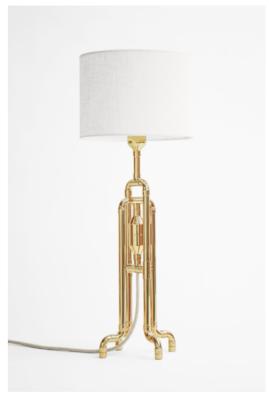

**Dimensions:** 30 W x 20 W x 35 H cm

12 W x 8 D x 14 H inch

Material: copper Power switch: cord dimmer

Customization: metal, cord

38 | Table Lamps Table Lamps

Inspired by Art Deco and Bauhaus design icons, built with the acknowledgment for the spirit of Edison/Tesla retro bulbs, this magnificent copper cage lamp is stylish in an old-fashioned, 1920's era way. Elegant, exquisite and delightful.