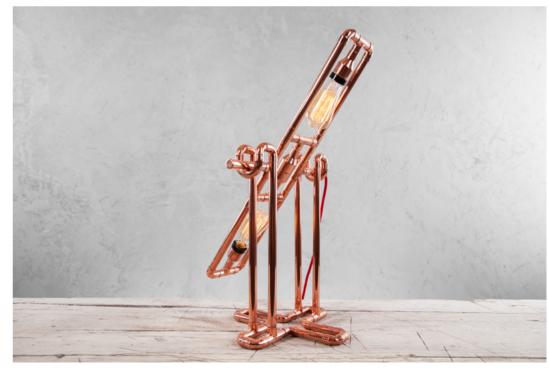

### **SPIRALO**

Inspired by the DNA double helix, but rewritten, redesigned, deconstructed and translated deconstructed and translated to copper pipes and fittings language and reality. Then, after seven days, by adding a natural fabric shade and a rotary dimmer, regulated with a colorful knob, we finished our job, thus creating semathing job, thus creating something new - a lamp.

Dimensions: 40 W x 40 D x 86 H cm 15.5 W x 15.5 D x 34 H inch

copper

Material: rotary dimmer Power switch: Customization: metal, cord, knob, shade

46 | Table Lamps Table Lamps | 47 STAND UP FOR YOURSELF

FLOOR LAMPS