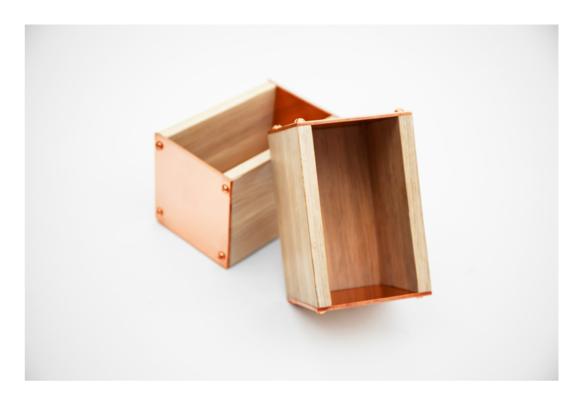

Dimensions:

12 W x 8 D x 31 H cm 4.5 W x 3 D x 12 H inch

Material: Customization: copper metal

172 | Accessories Accessories | 173

A little copper and wood box designed specially for our Reflekto vanity, but may equally well serve as a toolbox for a working desk. In both cases of hard working conditions, it does its work perfectly.

Dimensions: 9 W x 9 W x 14 H cm 3.5 W x 3.5 D x 5.5 H inch Material: copper, solid wood Customization: metal, wood

174 | Accessories | 175