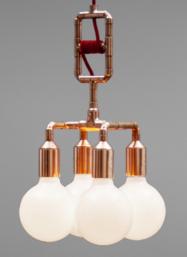

from the ceiling. The cable comes out of a solid, hydraulic ceiling canopy, whose finish matches the finish of the lamp.







Dimensions:

16 W x 14 D x 33 H cm 6.5 W x 5.5 D x 13 H inch

Material:

copper

Customization:

metal, cord





A member of the Homino family. Hanging down from the ceiling like a superhero, he is here to help you and protect you from darkness. All he wants in exchange is love. And electricity.





Dimensions: 40 W x 14 D x 40 H cm 15.5 W x 5.5 D x 15.5 H inch

Material: copper Customization: metal, cord



## OMMO

Very characteristic and iconic ceiling lamp, hard to mistake with any other pendant lamp. That's how we wanted it to be – original and one of a kind. With a clever height adjustment system, four large bulbs and number '8' built within. Meet OMMO.







Dimensions:

18 W x 18 D x 36 H cm 7 W x 7 D x 14 H inch

Material: Customization:

copper metal, cord









For inspiration for this lamp we used the first Earth artificial orbiters and solar system models. What we got could probably be successfully send into space, but the Cold War is over and you can now just put it on your ceiling and enjoy the story behind it.



**Dimensions:** 48 W x 45 D x 61 H cm 19 W x 17.5 D x 24 H inch

Material:copperCustomization:metal





122 | Ceiling Lamps | 123



**Dimensions:** 155 W x 62 D x 60 H cm

61 W x 24.5 D x 23.5 H inch

Material:carbon steelCustomization:metal







Cyberpunk, geometrical model of a molecule, a large molecule with spherical bulbs imitating nuclear nuclei. A modern, brutal, massive 5 feet long lamp (1,5 m) making a p