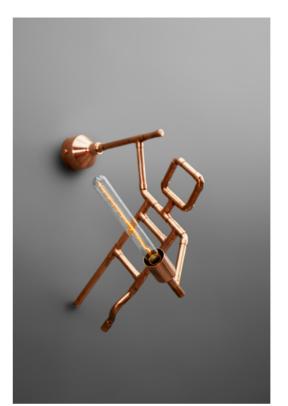

**Dimensions:** 25 W x 28 D x 54 H cm 10 W x 11 D x 21.5 H inch

Material:copperPower switch:rotary dimmerCustomization:metal, knob, shade

92 | Wall Lamps | 93

HOMINO.W

A member of the Homino family. This little guy is on a secret mission. His nickname is "Prometeo" and he is here to bring you light. Take it, please. He comes with a color cord, a switch and a plug, in case he has to move and hide somewhere from the darkness.

Material:copperPower switch:cord switchCustomization:metal, cord

94 | Wall Lamps | 95

A member of the Homino family. Copper knight with a light sword guarding his owner against the darkness.

Dimensions: 20 V