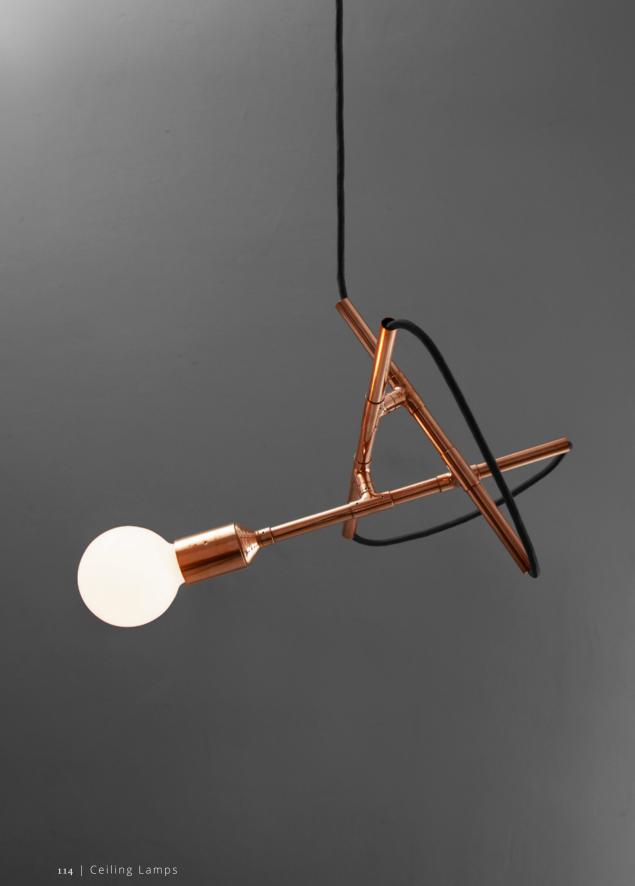

## OMMO

Very characteristic and iconic ceiling lamp, hard to mistake with any other pendant lamp. That's how we wanted it to be – original and one of a kind. With a clever height adjustment system, four large bulbs and number '8' built within. Meet OMMO.