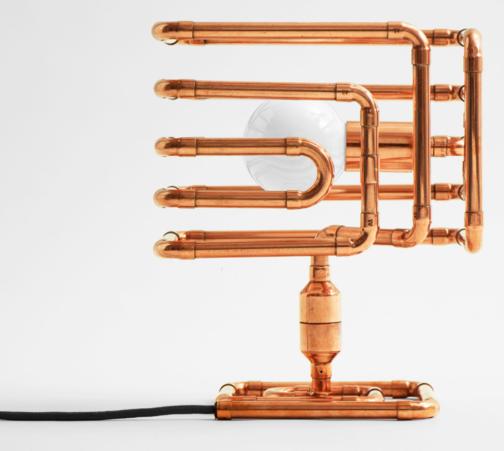

#### ARBO

This desk lamp is a great example of how common sense can lead to wrong conclusions. This single pipe project, like a snake, folds and bends to form a shape of a tree. An apple tree maybe? Guess the length of the copper pipe used and you will know.

**Dimensions:** 30 W x 20 W x 35 H cm

12 W x 8 D x 14 H inch

Material: copper Power switch: cord dimmer

Customization: metal, cord

38 | Table Lamps Table Lamps

Inspired by Art Deco and Bauhaus design icons, built with the acknowledgment for the spirit of Edison/Tesla retro bulbs, this magnificent copper cage lamp is stylish in an old-fashioned, 1920's era way. Elegant, exquisite and delightful.