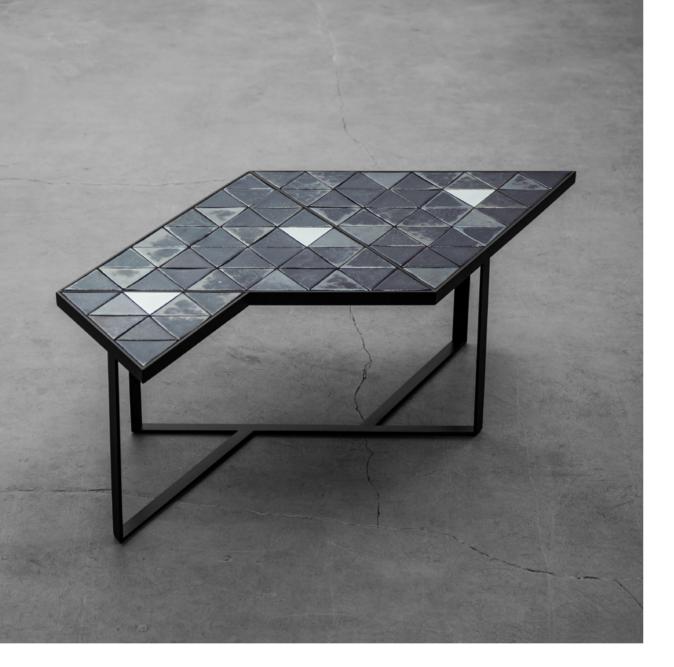

Dimensions: 52 W x 52 D x 45 H cm 20.5 W x 14.5 D x 17.5 H inch

Material:copper, marbleCustomization:metal

140 | Furniture | 141

An impossible side table? Not anymore. We present you the designers impossibility in its purest form. The top pattern was inspired by a Penrose Triangle and is an outcome of co-operation with our friendly, ceramic wonder-maker company Solemika.

Dimensions:

53 W x 53 D x 42 H cm 21 W x 21 D x 16.5 H inch

Material: Customization: copper, ceramic tiles metal

142 | Furniture | 143