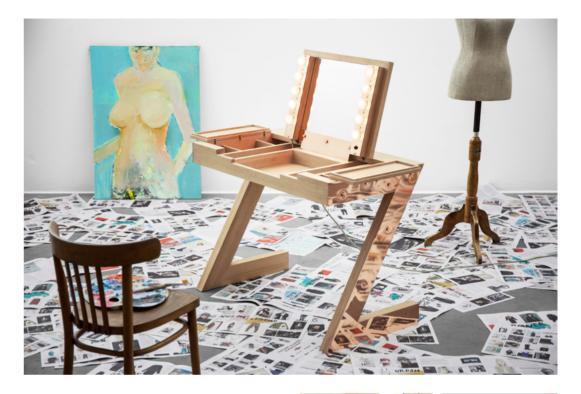

### REFLEKTO

Outstanding vanity for the better part of humanity. Handmade from solid wood and thick copper plates, with a profound understanding of natural materials and special attention to detail, this folding vanity can serve as both dressing table and working desk. Everything a modern woman needs and deserves.

Dimensions: 100 V

100 W x 55 D x 75 H cm 39.5 W x 21.5 D x 29.5 H inch

Material:copper, solid woodCustomization:metal, wood, cord

Dimensions: 145 W x 42 D x 66 H cm 57 W x 16.5 D x 26 H inch Material: copper, solid wood

Material: copper, solid wood Customization: metal, wood