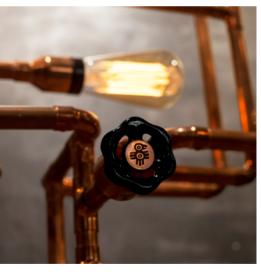

### **SPIRALO**

Inspired by the DNA double helix, but rewritten, redesigned, deconstructed and translated deconstructed and translated to copper pipes and fittings language and reality. Then, after seven days, by adding a natural fabric shade and a rotary dimmer, regulated with a colorful knob, we finished our job, thus creating semathing job, thus creating something new - a lamp.