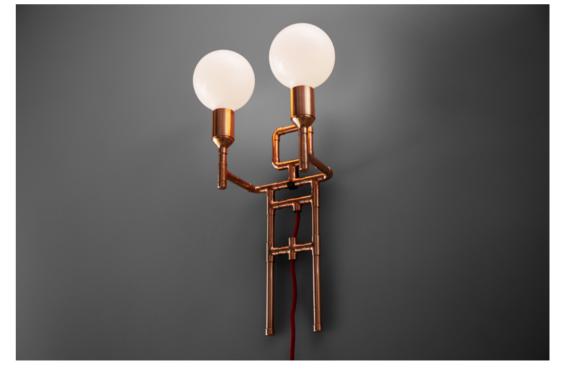

**Dimensions:** 25 W x 28 D x 54 H cm 10 W x 11 D x 21.5 H inch

Material:copperPower switch:rotary dimmerCustomization:metal, knob, shade

92 | Wall Lamps | 93

HOMINO.W

A member of the Homino family. This little guy is on a secret mission. His nickname is "Prometeo" and he is here to bring you light. Take it, please. He comes with a color cord, a switch and a plug, in case he has to move and hide somewhere from the darkness.

Material:copperPower switch:cord switchCustomization:metal, cord

94 | Wall Lamps | 95

A member of the Homino family. Copper knight with a light sword guarding his owner against the darkness.

Dimensions: 20 V