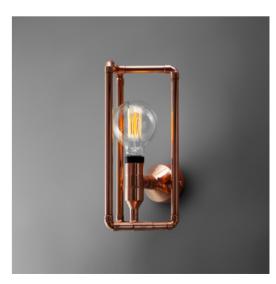

## ARCO

Part of the Arco series. This basic model is the simplest one, yet the most clean and direct one. Because we believe that sometimes less is more.

Dimensions:

9 W x 18 D x 41 H cm 3.5 W x 7 D x 16 H inch

Material: Customization:

copper metal

86 | Wall Lamps

Dimensions:

25 W x 28 D x 54 H cm 10 W x 11 D x 21.5 H inch

Material: copper Customization: metal, shade