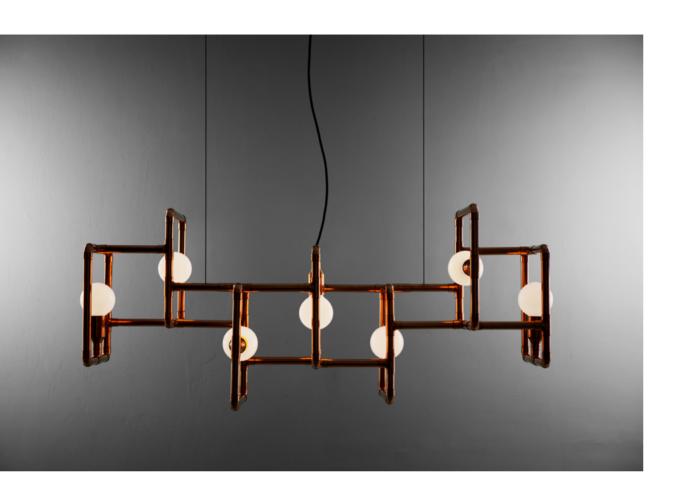

Dimensions: 60 W x 60 D x 55 H cm 23.5 W x 23.5 D x 21.5 H inch

Material: copper

Customization: metal

128 | Ceiling Lamps | 129

This complicated structure came as an outcome of some mathematically imposed divisions of a simple square. Each of seven sections of this lamp is a square with a bulb, but together they make a tunneled vortex and a symphony of light.

**Dimensions:** 125 W x 54 D x 54 H cm

49 W x 21.5 D x 21.5 H inch copper

Material:copperCustomization:metal, cord

130 | Ceiling Lamps Ceiling Lamps | 131

Outrageous – very bold, unusual and startling. This is a good word to describe this ceiling lamp. Inspired by fractals of natural growth of living organisms – like branches and roots of a tree – this lamp is monstrous in both its appearance and the message it sends.