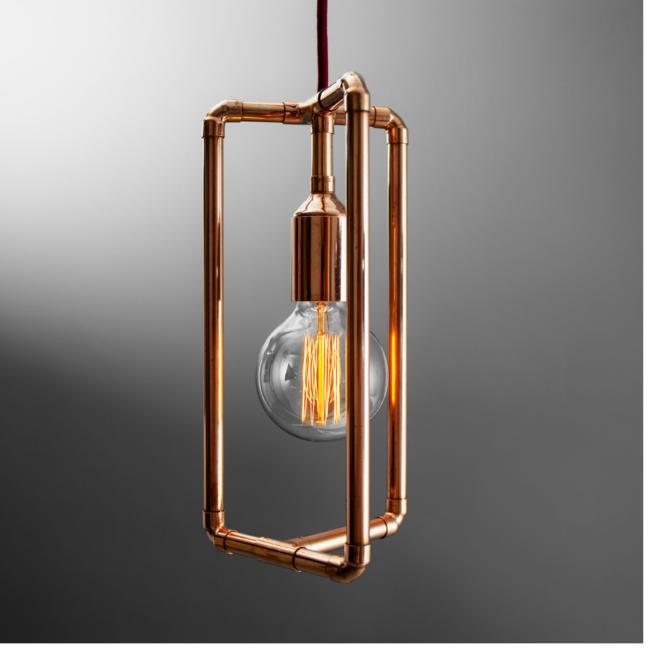

**Dimensions:** 30 W x 20 W x 35 H cm

12 W x 8 D x 14 H inch

Material: copper Power switch: cord dimmer

Customization: metal, cord

38 | Table Lamps Table Lamps

Inspired by Art Deco and Bauhaus design icons, built with the acknowledgment for the spirit of Edison/Tesla retro bulbs, this magnificent copper cage lamp is stylish in an old-fashioned, 1920's era way. Elegant, exquisite and delightful.