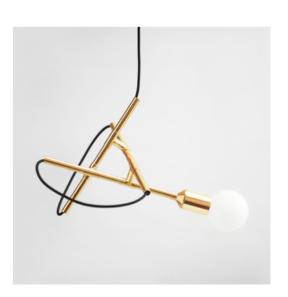

### **SPIRALO**

Inspired by the DNA double helix, but rewritten, redesigned, deconstructed and translated deconstructed and translated to copper pipes and fittings language and reality. Then, after seven days, by adding a natural fabric shade and a rotary dimmer, regulated with a colorful knob, we finished our job, thus creating semathing job, thus creating something new - a lamp.

Dimensions: 40 W x 40 D x 86 H cm 15.5 W x 15.5 D x 34 H inch

copper

Material: rotary dimmer Power switch: Customization: metal, cord, knob, shade

46 | Table Lamps Table Lamps | 47 STAND UP FOR YOURSELF

FLOOR LAMPS