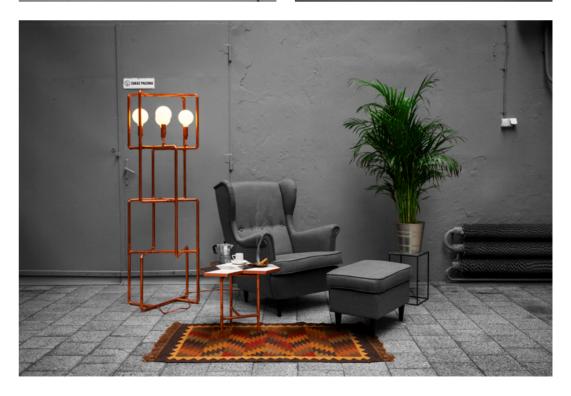

Material: rotary dimmer Power switch: Customization: metal, cord,

ENLIGHTEN ME WALL LAMPS

78

A simple lamp for simple and fast solutions. A famous plumber would recommend it for sure. If you want something industrial, small but original and uncommon - Mario is the choice for you.

Dimensions: 9 W x 13 D x 18 H cm 3.5 W x 5 D x 7 H inch

Material:copperCustomization:metal

8o | Wall Lamps | 81

Dimensions: 9 W x 15 D x 38 H cm

3.5 W x 6 D x 15 H inch

Material: Customization: copper metal