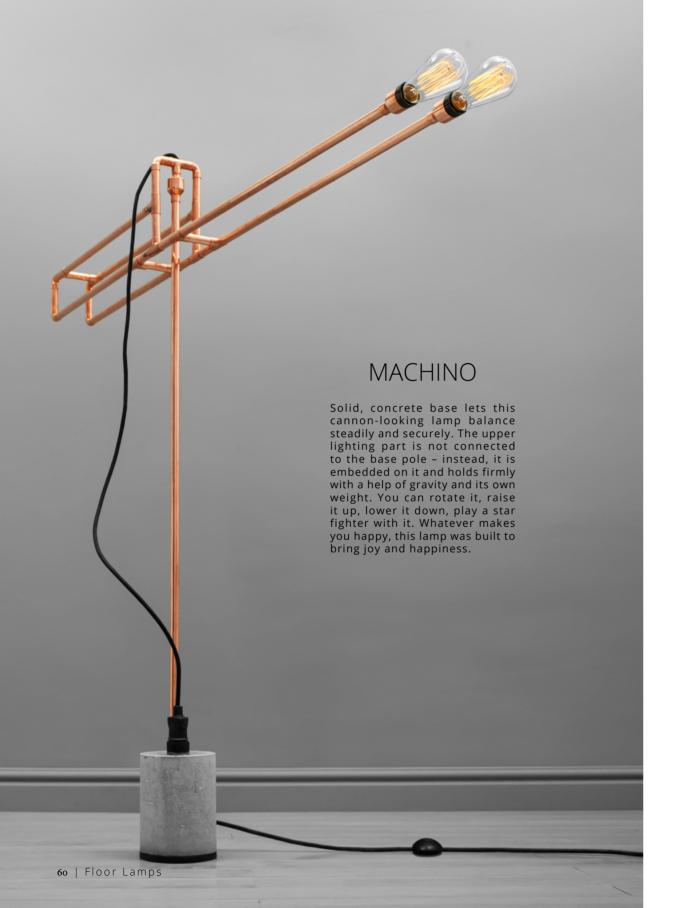

**Dimensions:** 33 W x 37 D x 82 H cm W x 10 D x 10 H inch

Material: copper Customization: metal

ENJOY THE SILENCE

FURNITURE

134

Dimensions: 40 W x 20 D x 40 H cm 15.5 W x 8 D x 15.5 H inch

Material:

concrete