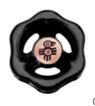

# ROTARY DIMMER

10 | Light switch | 11

### IN-WALL DIMMER

Our Valvo wall dimmer lets you control the level of brightness in your room fluently and smoothly. You may use it with all our lamps or any other lamps of your choice, as long as all the bulbs as compatible with dimmers mechanism.