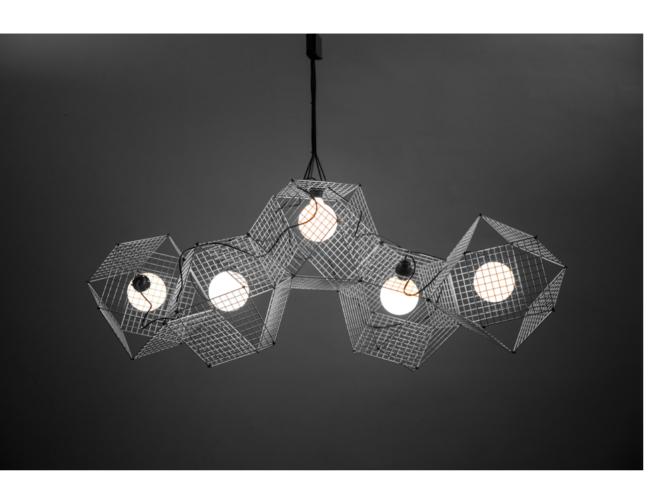

Dimensions: 60 W x 60 D x 55 H cm 23.5 W x 23.5 D x 21.5 H inch

Material: copper

Customization: metal

128 | Ceiling Lamps | 129

This complicated structure came as an outcome of some mathematically imposed divisions of a simple square. Each of seven sections of this lamp is a square with a bulb, but together they make a tunneled vortex and a symphony of light.

**Dimensions:** 125 W x 54 D x 54 H cm

49 W x 21.5 D x 21.5 H inch copper

Material:copperCustomization:metal, cord

130 | Ceiling Lamps Ceiling Lamps | 131

Outrageous – very bold, unusual and startling. This is a good word to describe this ceiling lamp. Inspired by fractals of natural growth of living organisms – like branches and roots of a tree – this lamp is monstrous in both its appearance and the message it sends.