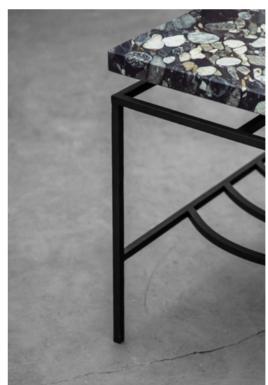

**Dimensions:** 33 W x 37 D x 82 H cm W x 10 D x 10 H inch

Material: copper Customization: metal

ENJOY THE SILENCE

FURNITURE

134

Dimensions: 40 W x 20 D x 40 H cm 15.5 W x 8 D x 15.5 H inch

Material:

concrete

Dimensions: 52 W x 52 D x 45 H cm 20.5 W x 14.5 D x 17.5 H inch

Material:copper, marbleCustomization:metal

140 | Furniture | 141

An impossible side table? Not anymore. We present you the designers impossibility in its purest form. The top pattern was inspired by a Penrose Triangle and is an outcome of co-operation with our friendly, ceramic wonder-maker company Solemika.