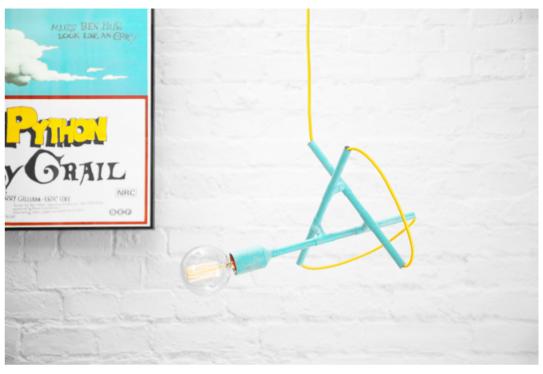

## OMMO

Very characteristic and iconic ceiling lamp, hard to mistake with any other pendant lamp. That's how we wanted it to be – original and one of a kind. With a clever height adjustment system, four large bulbs and number '8' built within. Meet OMMO.