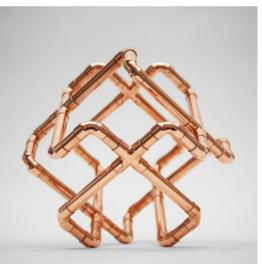

#### ARBO

This desk lamp is a great example of how common sense can lead to wrong conclusions. This single pipe project, like a snake, folds and bends to form a shape of a tree. An apple tree maybe? Guess the length of the copper pipe used and you will know.

**Dimensions:** 30 W x 20 W x 35 H cm

12 W x 8 D x 14 H inch

Material: copper Power switch: cord dimmer

Customization: metal, cord

38 | Table Lamps Table Lamps

Inspired by Art Deco and Bauhaus design icons, built with the acknowledgment for the spirit of Edison/Tesla retro bulbs, this magnificent copper cage lamp is stylish in an old-fashioned, 1920's era way. Elegant, exquisite and delightful.