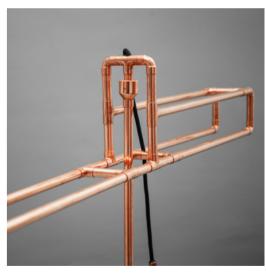

# RADIATORO

Steam engines era styling that evolved into robot-like copper pipe lamp. One eye on the future, one eye on the past. And a knob that lets you regulate lamps madness level from darkest to brightest. Fluently and seamlessly.

Dimensions: 45 W

45 W x 32 D x 52 H cm

18 W x 13 D x 20.5 H inch copper

Material: Power switch: Customization:

rotary dimmer metal, knob, cord