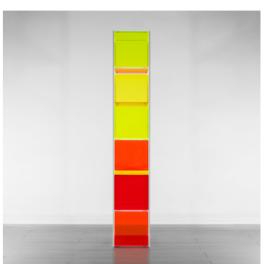

**Dimensions:** 33 W x 37 D x 82 H cm W x 10 D x 10 H inch

Material: copper Customization: metal

ENJOY THE SILENCE

FURNITURE

134

Dimensions: 40 W x 20 D x 40 H cm 15.5 W x 8 D x 15.5 H inch

Material:

concrete