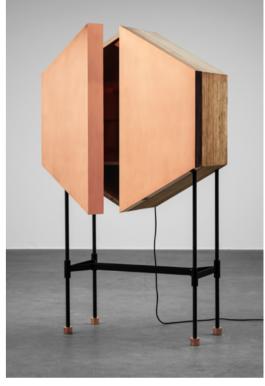

CELO

Designed and built by an unknown civilization, this outer space drinks cabinet has just landed successfully. Brute, solid, hexagonal block on four machine trapezoid spindles – everything made of raw, pure materials – solid wood, thick copper plates and iron. Out of this world, but true and real.

Dimensions: 87 W x 50 D x 170 H cm 34.5 W x 19.5 D x 67 H inch

Power switch:on/off switchMaterial:copper, solid wood, carbon steelCustomization:metal, wood, cord

36 W x 36 D x 208 H cm Dimensions: 14 W x 14 D x 82 H inch Material: carbon steel, fluorescent plexiglass