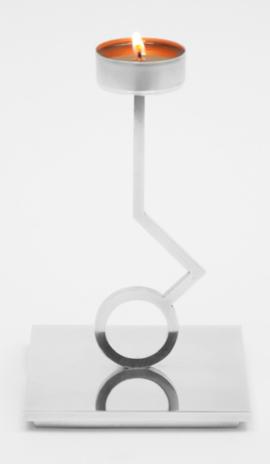

## TOTEMO

A clever tealight candle holder that attracts attention not only because it's beautiful, but also because it literally attracts tea light candles with a small but powerful neodymium magnet attached to its top. Minimalistic yet very practical.

Dimensions: 10 W x 10 D x 14 H cm

4 W x 4 D x 5.5 H inch

Material: aluminium, neodymium magnet

**Dimensions:** 40 W x 17 D x 33 H cm 15.5 W x 6.5 D x 13 H inch

Material:ceramicsCustomization:color

180 | Accessories | 181