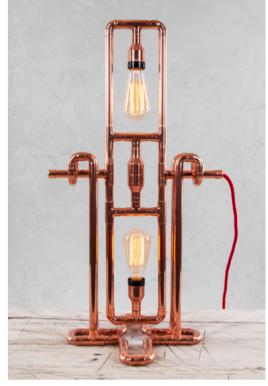

### **SPIRALO**

Inspired by the DNA double helix, but rewritten, redesigned, deconstructed and translated deconstructed and translated to copper pipes and fittings language and reality. Then, after seven days, by adding a natural fabric shade and a rotary dimmer, regulated with a colorful knob, we finished our job, thus creating semathing job, thus creating something new - a lamp.

Dimensions: 40 W x 40 D x 86 H cm 15.5 W x 15.5 D x 34 H inch

copper

Material: rotary dimmer Power switch: Customization: metal, cord, knob, shade

46 | Table Lamps Table Lamps | 47 STAND UP FOR YOURSELF

FLOOR LAMPS