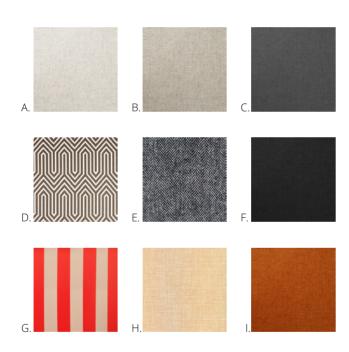

### SHADES

A. White Linen B. Light Gray Linen C. Dark Gray Linen

D. Geometric E. Tweed F. Black Linen

G. Patriot H. Jute I. Copper Linen