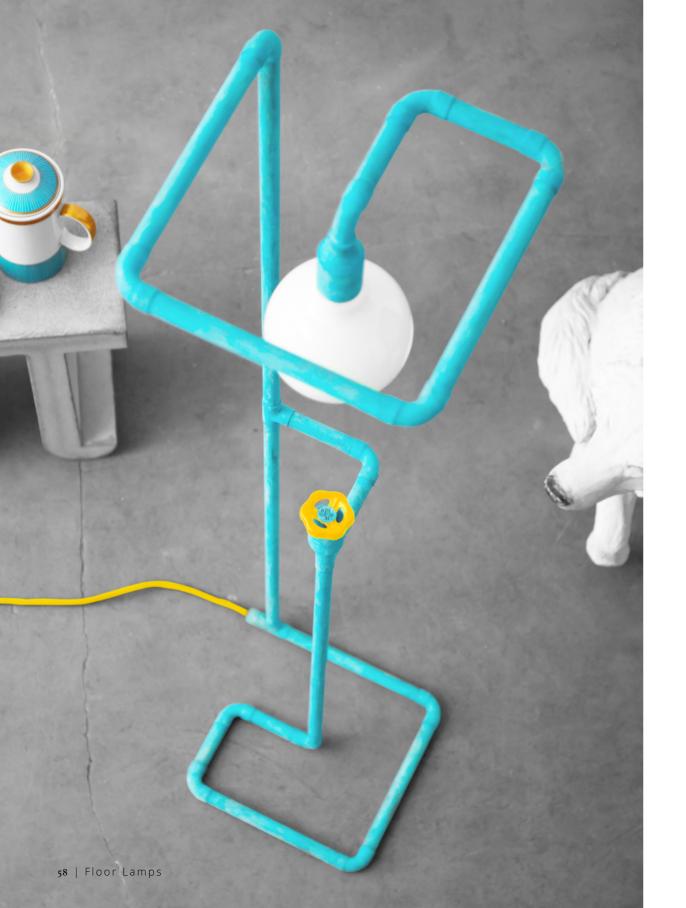

### UNO

An older sister of our Stopo table lamp. Constructed upon the same principles, it develops the idea of building a lamp on two separate copper pipe circuits. Uno design emphasizes two most important parts – the knob with a rotary dimmer and the large retro bulb, putting them instantly in the center of attention.