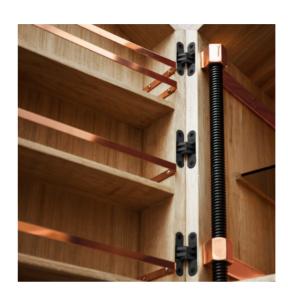

CELO

Designed and built by an unknown civilization, this outer space drinks cabinet has just landed successfully. Brute, solid, hexagonal block on four machine trapezoid spindles – everything made of raw, pure materials – solid wood, thick copper plates and iron. Out of this world, but true and real.

Dimensions: 87 W x 50 D x 170 H cm 34.5 W x 19.5 D x 67 H inch

Power switch:on/off switchMaterial:copper, solid wood, carbon steelCustomization:metal, wood, cord

36 W x 36 D x 208 H cm Dimensions: 14 W x 14 D x 82 H inch Material: carbon steel, fluorescent plexiglass