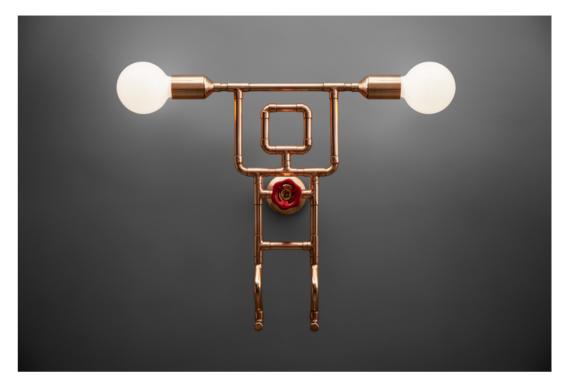

20 W x 38 D x 45 H cm 8 W x 15 D x 17.5 H inch

Material: Customization: copper metal

Dimensions:

28 W x 15 D x 42 H cm 11 W x 6 D x 6.5 H inch

Material: Customization: copper metal, cord

A member of the Homino family. Weightlifter trying his best to handle all the light. You can help him by turning the dimming knob and making the light little lighter.

**Dimensions:** 42 W x 22 D x 47 H cm 16.5 W x 8.5 D x 18.5 H inch

Material:copperPower switch:rotary dimmerCustomization:metal, knob

100 | Wall Lamps | 101

Wall lamp with a real style. The lost piece of industrial modernism. The finishing touch to your loft apartment, a real sculpture for your wall that won't be unnoticed.