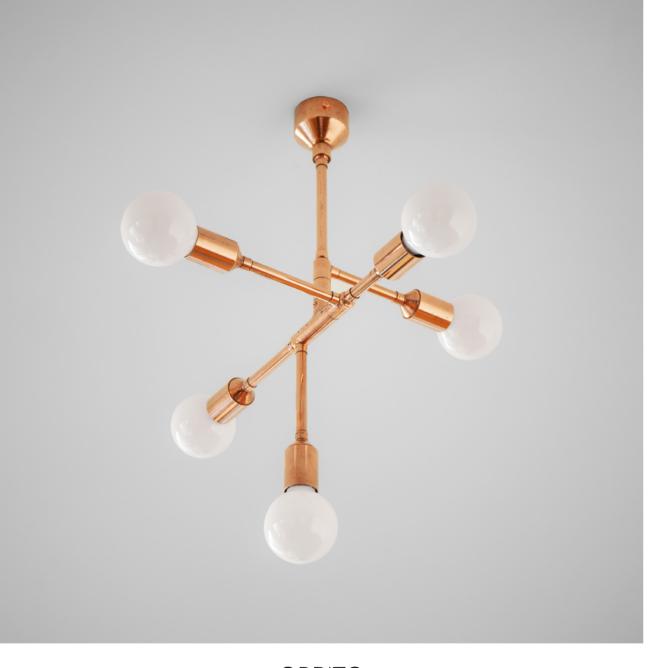

Dimensions:

18 W x 18 D x 36 H cm 7 W x 7 D x 14 H inch

Material: Customization:

copper metal, cord

For inspiration for this lamp we used the first Earth artificial orbiters and solar system models. What we got could probably be successfully send into space, but the Cold War is over and you can now just put it on your ceiling and enjoy the story behind it.