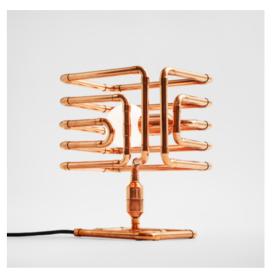

**Dimensions:** 30 W x 20 W x 35 H cm

12 W x 8 D x 14 H inch

Material: copper Power switch: cord dimmer

Customization: metal, cord

38 | Table Lamps Table Lamps

Inspired by Art Deco and Bauhaus design icons, built with the acknowledgment for the spirit of Edison/Tesla retro bulbs, this magnificent copper cage lamp is stylish in an old-fashioned, 1920's era way. Elegant, exquisite and delightful.