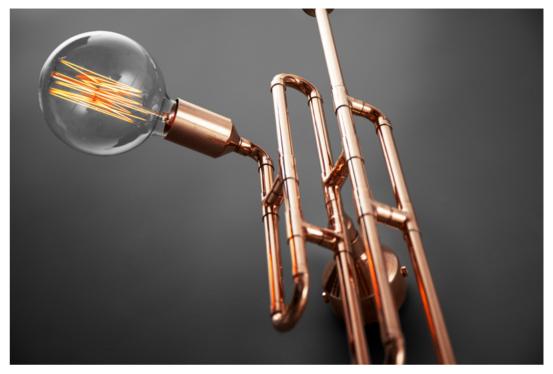

### TRUMPETO

A strange trumpet or an even stranger jellyfish, everyone sees something different. With more zoological than political connotations, we love to observe how much this lamp changes through customization – by choosing natural fabric shades, colorful metal finishes and cloth-covered cords, you can make it really unique and outstanding – a real and true eye-catcher.

Dimensions: 25 W x 25 D x 66 H cm 10 W x 10 D x 26 H inch

copper

Power switch: cord dimmer Customization: metal, cord, shade

Material:

**Dimensions:** 39 W x 31 D x 71 H cm 15.5 W x 12 D x 28 H inch

Material:copperPower switch:cord dimmerCustomization:metal, cord