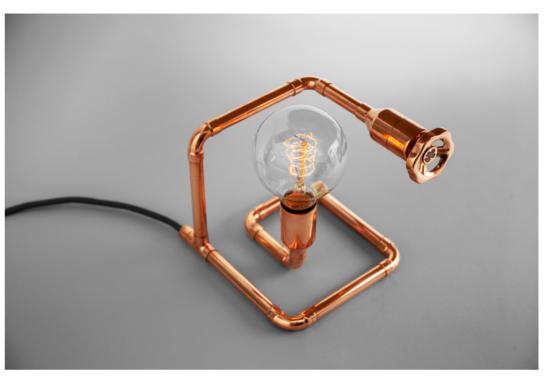

7.5 W X 6.5 D X 14 H INCH copper

Power switch: touch dimmer Customization: metal, cord

A Tribo lamp, only with a knob. Instead of a touch dimmer you get a fully operational knob dimmer that works the same as when you pour water from a faucet. Only here it is light that you control.

Dimensions:

19 W x 17 D x 35 H cm 7.5 W x 6.5 D x 14 H inch

Material:
Power switch:
Customization:

copper rotary dimmer metal, knob, cord