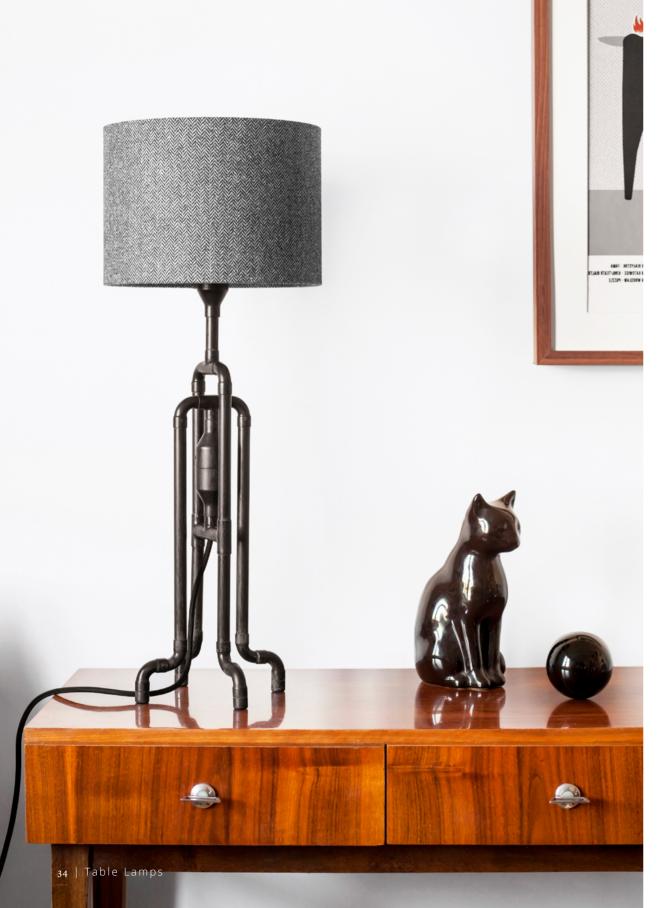

### TRUMPETO

A strange trumpet or an even stranger jellyfish, everyone sees something different. With more zoological than political connotations, we love to observe how much this lamp changes through customization – by choosing natural fabric shades, colorful metal finishes and cloth-covered cords, you can make it really unique and outstanding – a real and true eye-catcher.

Dimensions: 25 W x 25 D x 66 H cm 10 W x 10 D x 26 H inch

copper

Power switch: cord dimmer Customization: metal, cord, shade

Material:

**Dimensions:** 39 W x 31 D x 71 H cm 15.5 W x 12 D x 28 H inch

Material:copperPower switch:cord dimmerCustomization:metal, cord