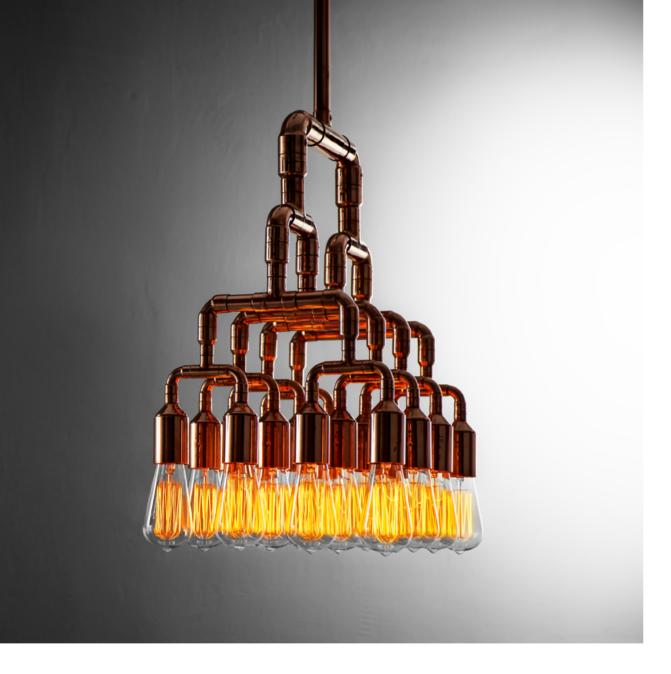

### **SPIRALO**

Inspired by the DNA double helix, but rewritten, redesigned, deconstructed and translated deconstructed and translated to copper pipes and fittings language and reality. Then, after seven days, by adding a natural fabric shade and a rotary dimmer, regulated with a colorful knob, we finished our job, thus creating semathing job, thus creating something new - a lamp.

Dimensions: 40 W x 40 D x 86 H cm 15.5 W x 15.5 D x 34 H inch

copper

Material: rotary dimmer Power switch: Customization: metal, cord, knob, shade

46 | Table Lamps Table Lamps | 47 STAND UP FOR YOURSELF

FLOOR LAMPS