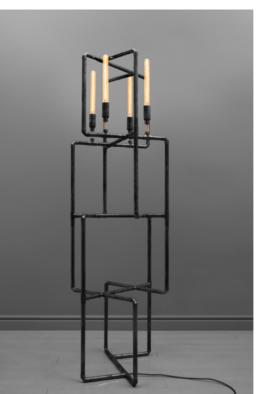

Dimensions: 50 W x 50 D x 168 H cm 19.5 W x 19.5 D x 66 H inch

Material: copper Power switch: foot dimmer Customization: metal, cord, shade

Dimensions: 57 W x 57 D x 172 H cm 22.5 W x 22.5 D x 68 H inch