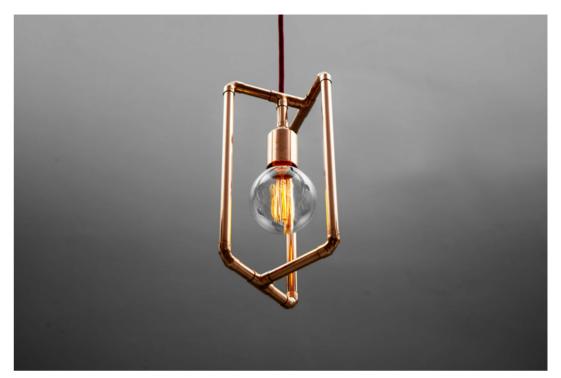

**Dimensions:** 30 W x 20 W x 35 H cm

12 W x 8 D x 14 H inch

Material: copper Power switch: cord dimmer

Customization: metal, cord

38 | Table Lamps Table Lamps

Inspired by Art Deco and Bauhaus design icons, built with the acknowledgment for the spirit of Edison/Tesla retro bulbs, this magnificent copper cage lamp is stylish in an old-fashioned, 1920's era way. Elegant, exquisite and delightful.