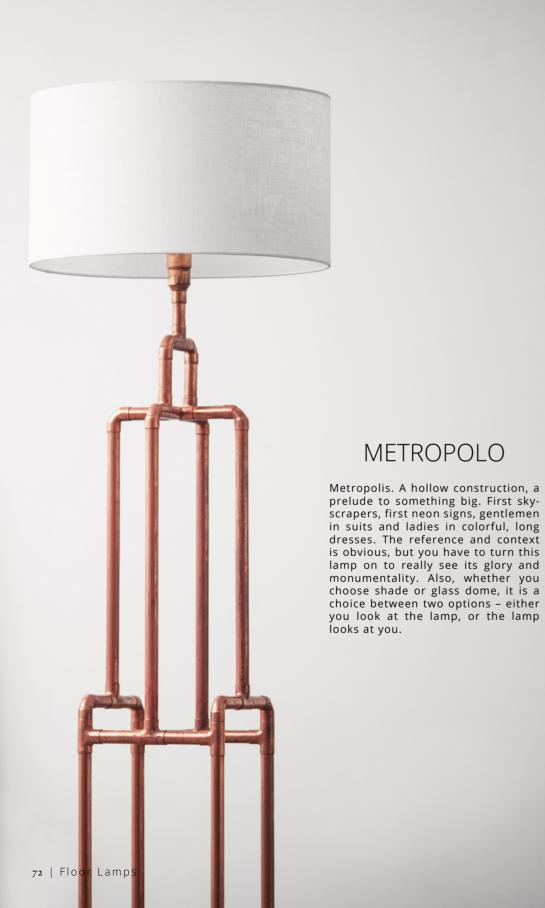

50 W x 50 D x 170 H cm Dimensions:

19.5 W x 19.5 D x 67 H inch

copper, solid wood Material: foot dimmer Power switch:

Customization: metal, wood, cord, shade

Dimensions: 38 W 47 D 174 H cm

15 W x 18.5 D x 168.5 H inch

copper

Material: Power switch:

foot dimmer

Customization: metal, cord