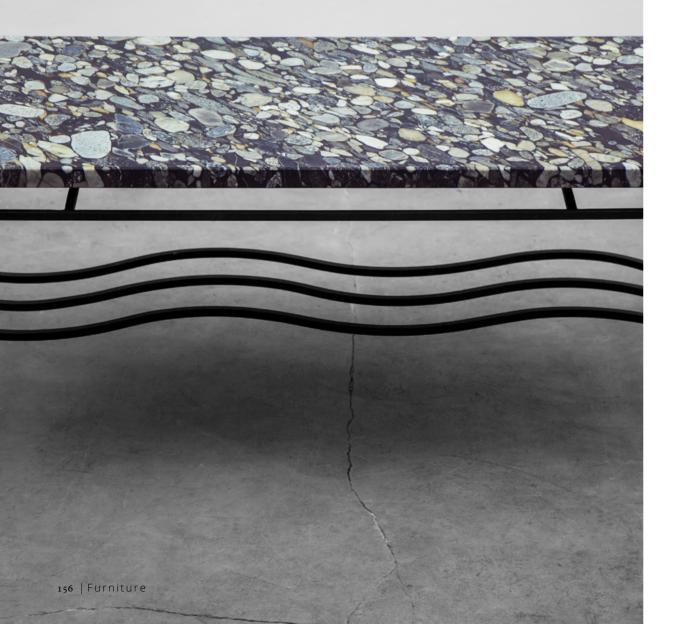

**Dimensions:** 33 W x 37 D x 82 H cm W x 10 D x 10 H inch

Material: copper Customization: metal

ENJOY THE SILENCE

FURNITURE

134

Dimensions: 40 W x 20 D x 40 H cm 15.5 W x 8 D x 15.5 H inch

Material:

concrete

Dimensions: 52 W x 52 D x 45 H cm 20.5 W x 14.5 D x 17.5 H inch

Material:copper, marbleCustomization:metal

140 | Furniture | 141

An impossible side table? Not anymore. We present you the designers impossibility in its purest form. The top pattern was inspired by a Penrose Triangle and is an outcome of co-operation with our friendly, ceramic wonder-maker company Solemika.