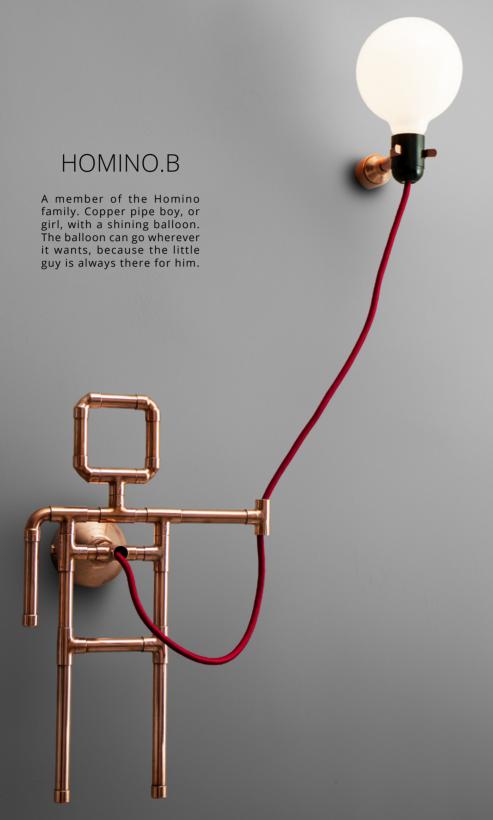

**Dimensions:** 25 W x 28 D x 54 H cm 10 W x 11 D x 21.5 H inch

Material:copperPower switch:rotary dimmerCustomization:metal, knob, shade

92 | Wall Lamps | 93

HOMINO.W

A member of the Homino family. This little guy is on a secret mission. His nickname is "Prometeo" and he is here to bring you light. Take it, please. He comes with a color cord, a switch and a plug, in case he has to move and hide somewhere from the darkness.

Material:copperPower switch:cord switchCustomization:metal, cord

94 | Wall Lamps | 95

A member of the Homino family. Copper knight with a light sword guarding his owner against the darkness.

Dimensions: 20 V