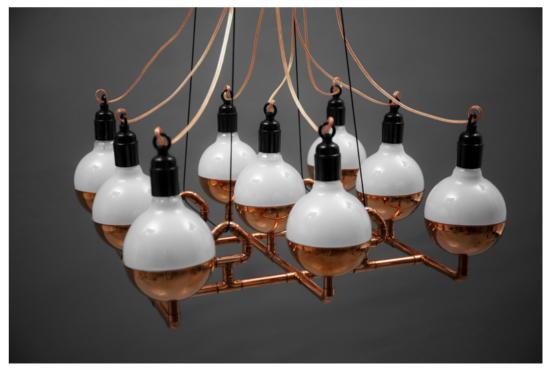

124 | Ceiling Lamps | 125

Our tribute to famous polish scientist Maria Curie-Skłodowska. This chandelier looks like it was taken straight out of her laboratory, with large bulbs instead of flasks, lying freely in pure copper hemispheres.