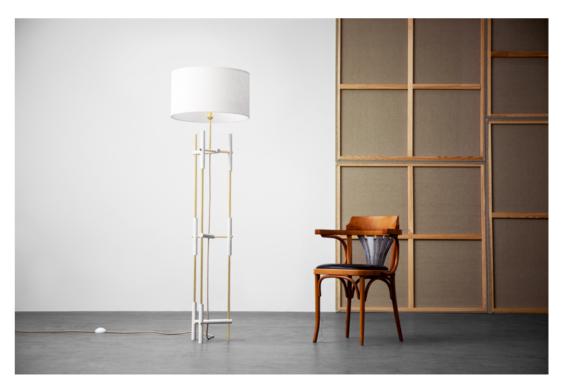

Material: rotary dimmer Power switch: Customization: metal, cord,

ENLIGHTEN ME WALL LAMPS

78

A simple lamp for simple and fast solutions. A famous plumber would recommend it for sure. If you want something industrial, small but original and uncommon - Mario is the choice for you.

Dimensions: 9 W x 13 D x 18 H cm 3.5 W x 5 D x 7 H inch

Material:copperCustomization:metal

8o | Wall Lamps | 81

Dimensions: 9 W x 15 D x 38 H cm

3.5 W x 6 D x 15 H inch

Material: Customization: copper metal