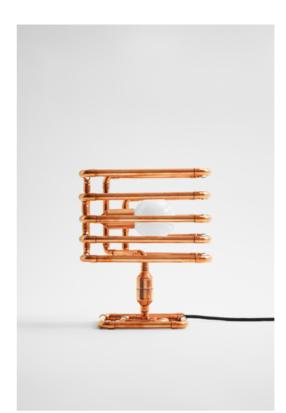

#### ARBO

This desk lamp is a great example of how common sense can lead to wrong conclusions. This single pipe project, like a snake, folds and bends to form a shape of a tree. An apple tree maybe? Guess the length of the copper pipe used and you will know.

**Dimensions:** 30 W x 20 W x 35 H cm

12 W x 8 D x 14 H inch

Material: copper Power switch: cord dimmer

Customization: metal, cord

38 | Table Lamps Table Lamps

Inspired by Art Deco and Bauhaus design icons, built with the acknowledgment for the spirit of Edison/Tesla retro bulbs, this magnificent copper cage lamp is stylish in an old-fashioned, 1920's era way. Elegant, exquisite and delightful.