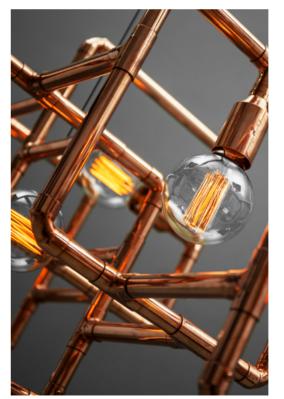

Dimensions: 60 W x 60 D x 55 H cm 23.5 W x 23.5 D x 21.5 H inch

Material: copper

Customization: metal

128 | Ceiling Lamps | 129

This complicated structure came as an outcome of some mathematically imposed divisions of a simple square. Each of seven sections of this lamp is a square with a bulb, but together they make a tunneled vortex and a symphony of light.

**Dimensions:** 125 W x 54 D x 54 H cm

49 W x 21.5 D x 21.5 H inch copper

Material:copperCustomization:metal, cord

130 | Ceiling Lamps Ceiling Lamps | 131

Outrageous – very bold, unusual and startling. This is a good word to describe this ceiling lamp. Inspired by fractals of natural growth of living organisms – like branches and roots of a tree – this lamp is monstrous in both its appearance and the message it sends.